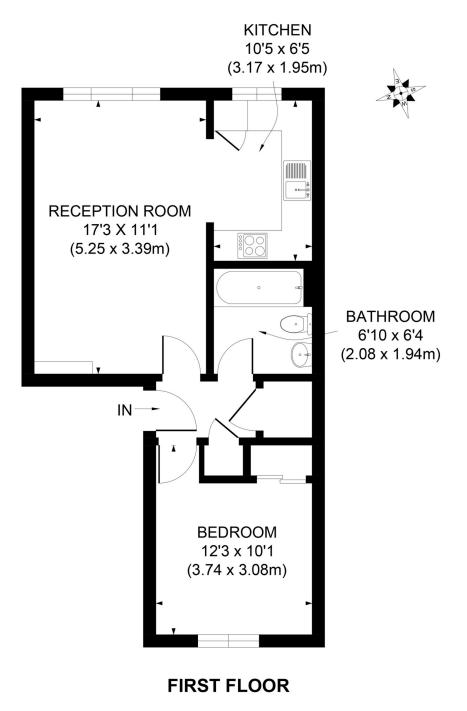

APPROX. GROSS INTERNAL FLOOR AREA 489 SQ. FT / 45.45 SQ. M

Illustration for identification purpose only, not to scale All measurements are maximum, and includes wardrobes and window bays where applicable Prepared by Pixangle ©. Tel 020 8870 2118