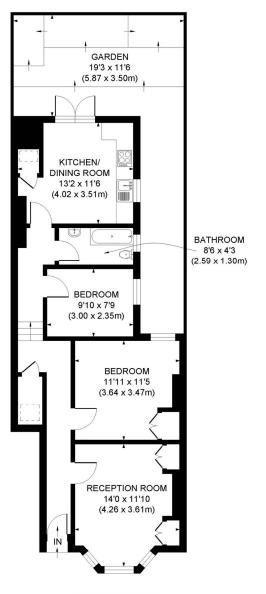

To Let: £2,000 per month

Seymour Green, 483 Merton Road, London SW18 5LE T: 020 8870 0111 F: 020 3302 9598 E: southfields@seymour-green.co.uk W: seymour-green.co.uk

**GROUND FLOOR** 

APPROX. GROSS INTERNAL FLOOR AREA 727 SQ. FT / 67.59 SQ. M

Illustration for identification purpose only, not to scale All measurements are maximum, and includes wardrobes and window bays where applicable Prepared by Pixangle ©. Tel 020 8870 2118