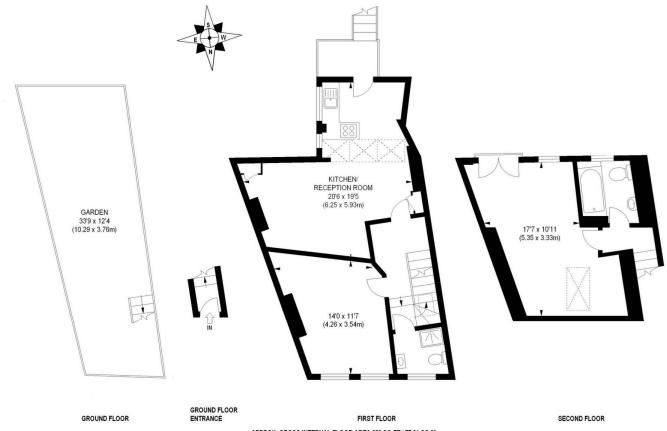

# To Let: £2,000 per month

APPROX. GROSS INTERNAL FLOOR AREA 829 SQ FT / 77.01 SQ M

Illustration for identification purposes only, not to scale
All measurements are maximum, and includes wardrobes and window bays where applicable
Prepared by Pixangle © . Tel 020 8870 2118