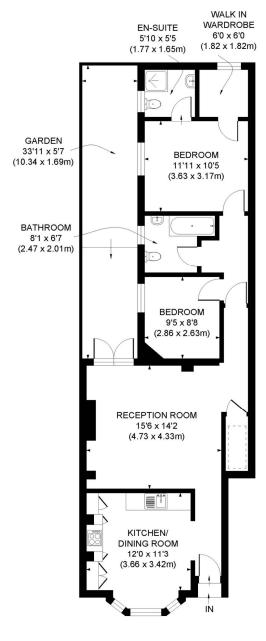

#### APPROX. GROSS INTERNAL FLOOR AREA 853 SQ. FT / 79.33 SQ. M

Illustration for identification purpose only, not to scale
All measurements are maximum, and includes wardrobes and window bays where applicable
Prepared by Pixangle ©. Tel 020 8870 2118