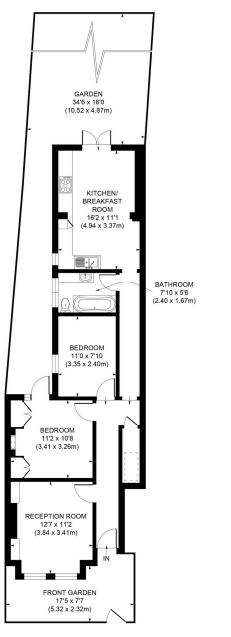

### GROUND FLOOR

### APPROX. GROSS INTERNAL FLOOR AREA 738 SQ. FT / 68.57 SQ. M

Illustration for identification purpose only, not to scale All measurements are maximum, and includes wardrobes and window bays where applicable Prepared by Pixangle ©. Tel 020 8870 2118