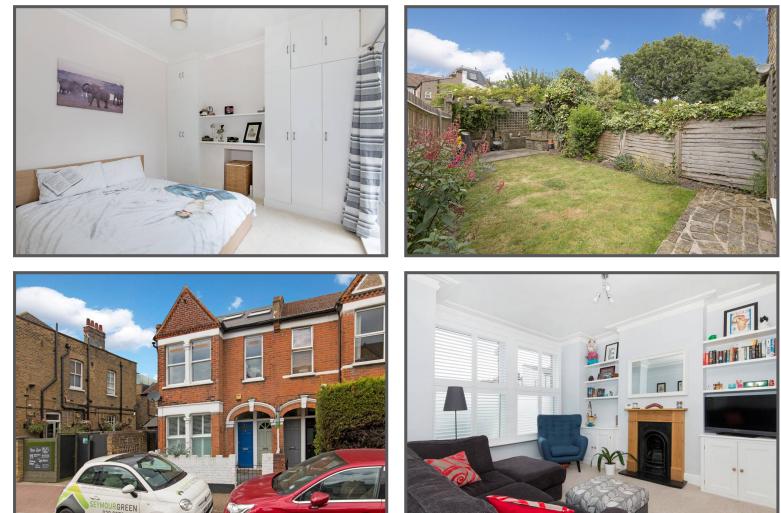

This wonderful ground floor maisonette is superbly located with Earlsfield Mainline Station just a 7 minute walk along with the shops, bars and restaurants of Garratt Lane. The property is in very good order throughout and comprises a character living room with fireplace, a large kitchen breakfast room, two double bedrooms and stylish bathroom. This wonderful home further benefits from a glorious rear garden of 35 feet, a private entrance and comes part furnished.