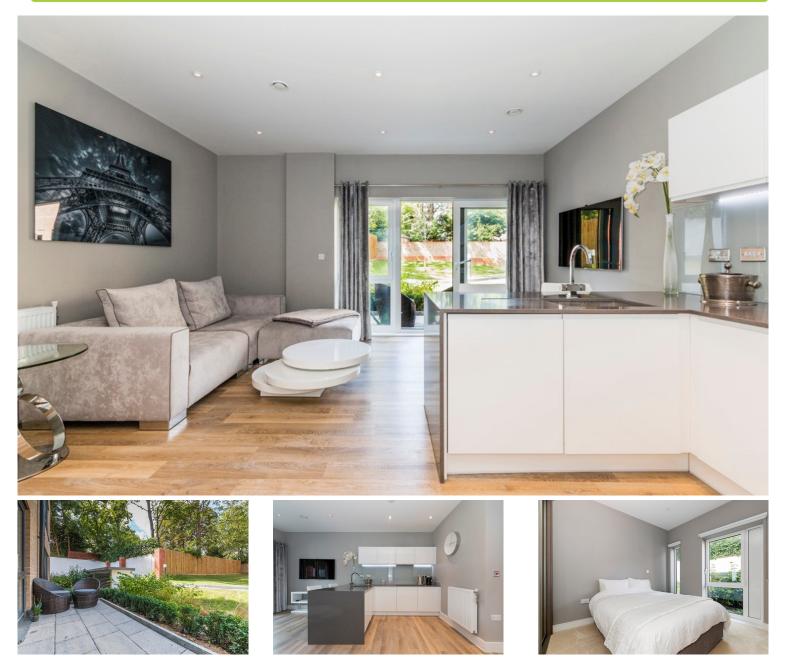

### Hartfield Road, SW19

Located just a few minutes' walk from Wimbledon Town Centre with its excellent transport options and vast array of shops, bars and restaurants this stunning ground floor flat forms part of this recently completed development and as such is presented in immaculate condition whilst boasting very stylish furnishings throughout. The property briefly comprises large open plan living room and kitchen with wood flooring and integral appliances, master bedroom with built in wardrobes and en-suite bathroom, a second double bedroom with built in wardrobes and a further bathroom. Further benefits include private patio leading onto the communal gardens and underground parking for one car.