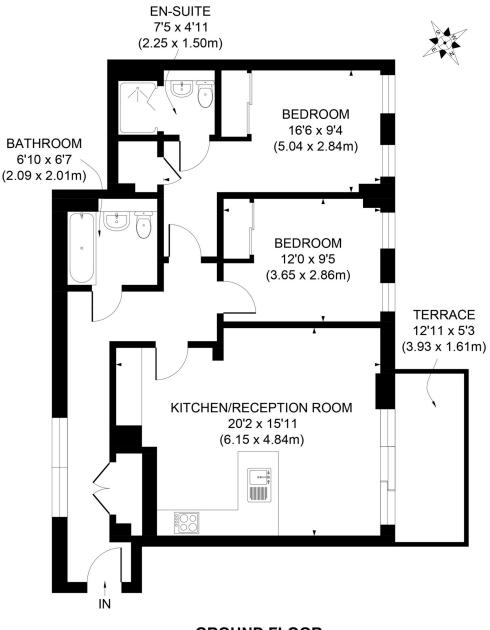

#### **GROUND FLOOR**

#### APPROX. GROSS INTERNAL FLOOR AREA 828 SQ. FT / 76.98 SQ. M

Illustration for identification purpose only, not to scale All measurements are maximum, and includes wardrobes and window bays where applicable Prepared by Pixangle ©. Tel 020 8870 2118