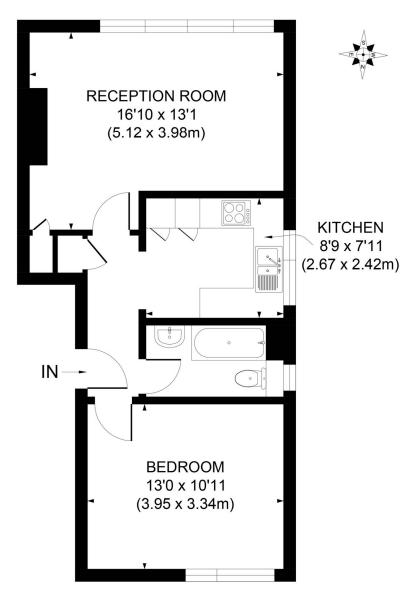

#### SECOND FLOOR

APPROX. GROSS INTERNAL FLOOR AREA 522 SQ. FT / 48.50 SQ. M

Illustration for identification purpose only, not to scale All measurements are maximum, and includes wardrobes and window bays where applicable Prepared by Pixangle ©. Tel 020 8870 2118