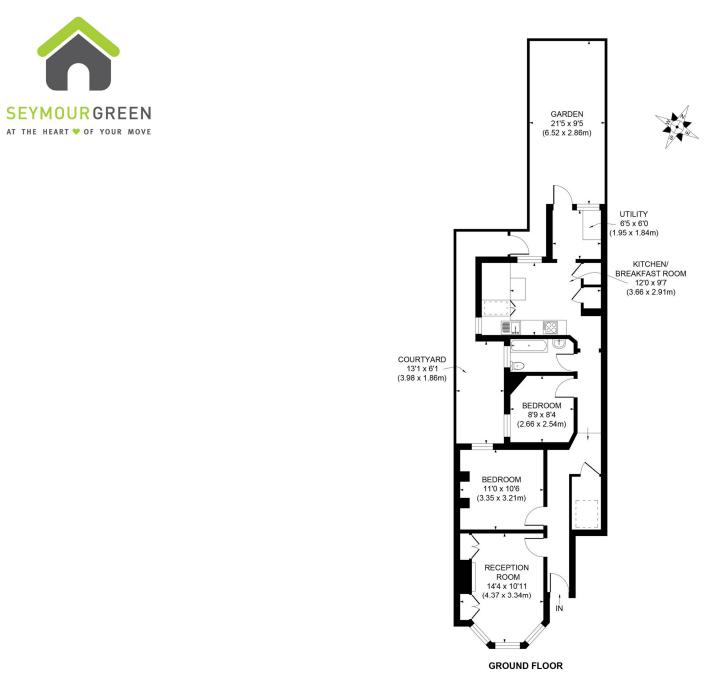

#### APPROX. GROSS INTERNAL FLOOR AREA 745 SQ. FT / 69.21 SQ. M

Illustration for identification purpose only, not to scale All measurements are maximum, and includes wardrobes and window bays where applicable Prepared by Pixangle ©. Tel 020 8870 2118