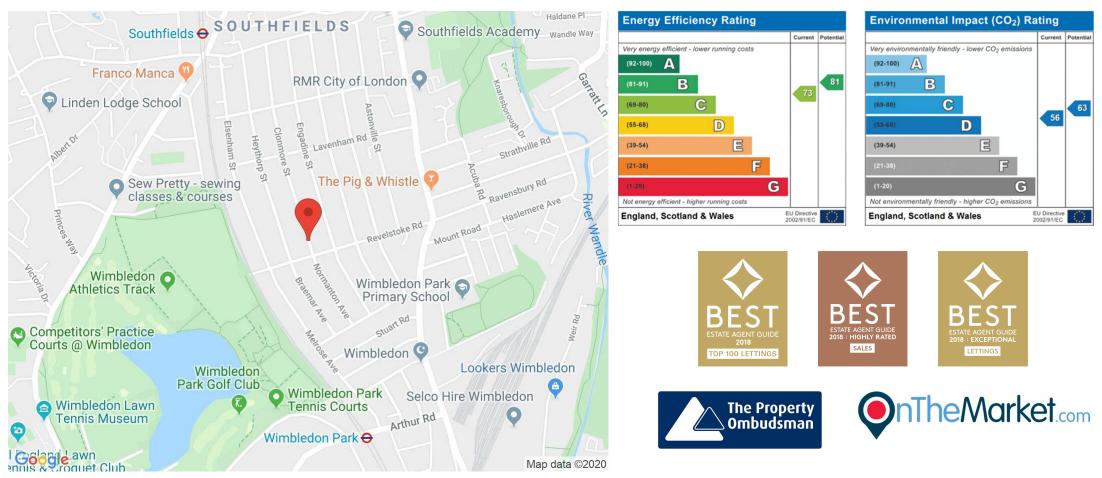

nd boasts a good size eat in kitchen along with a delightful PRIVATE REAR GARDEN



# To Let: £1,650 per month

Seymour Green, 483 Merton Road, London SW18 5LE T: 020 8870 0111 F: 020 3302 9598 E: southfields@seymour-green.co.uk W: seymour-green.co.uk



#### APPROX. GROSS INTERNAL FLOOR AREA 745 SQ. FT / 69.21 SQ. M

Illustration for identification purpose only, not to scale All measurements are maximum, and includes wardrobes and window bays where applicable Prepared by Pixangle ©. Tel 020 8870 2118



### Revelstoke Road, Southfields, London, SW18 To Let: £1,650 per month



Seymour Green, 483 Merton Road, London SW18 5LE T: 020 8870 0111 F: 020 3302 9598 E: southfields@seymour-green.co.uk W: seymour-green.co.uk



## Revelstoke Road, Southfields, London, SW18 To Let: £1,650 per month



#### IMPORTANT NOTICE

Descriptions of the property are subjective and are used in good faith as an opinion and NOT as a statement of fact. Please make further specific enquires to ensure that our descriptions are likely to match any expectations you may have of the property. We have not tested any services, systems or appliances at this property. We strongly recommend that all the information we provide be verified by you on inspection, and by your Surveyor and Conveyancer.

Seymour Green, 483 Merton Road, London SW18 5LE T: 020 8870 0111 F: 020 3302 9598 E: southfields@seymour-green.co.uk W: seymour-green.co.uk