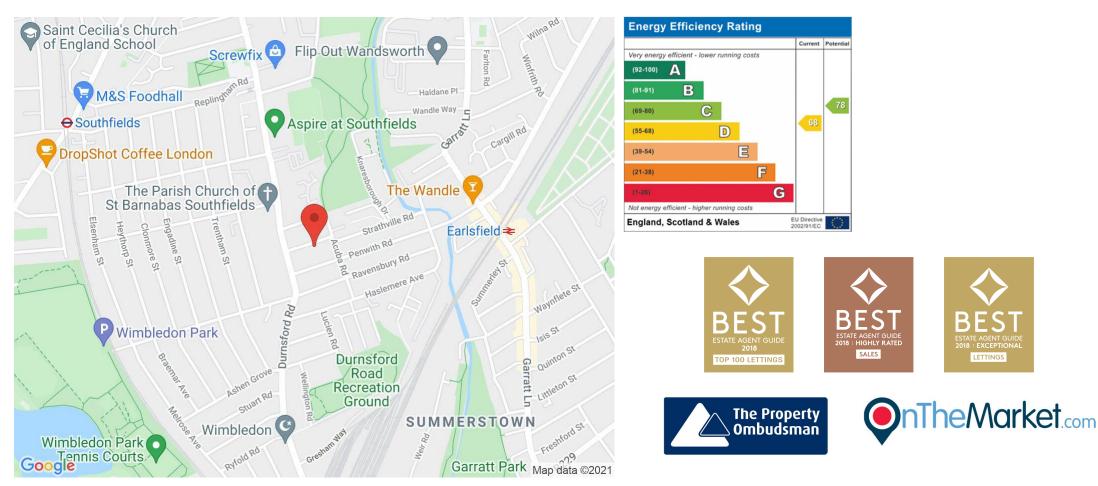

### Strathville Road, Earlsfield, London, SW18

- Ground Floor
  30 ft Private Rear Garden
  - 🧡 Furnished
  - 💙 Double Bedroom
  - Living Room with Stripped Wood Floors
- 7-8 Minutes to Earlsfiled BR

A charming ground floor flat with PRIVATE GARDEN ideally located for EARLSFIELD MAINLINE STATION and the wide range of shops bars and restaurants of GARRATT LANE. The flat is FURNISHED, has an EAT IN KITCHEN, Double Bedroom, Bathroom and Living Room, so would suit a professional couple.