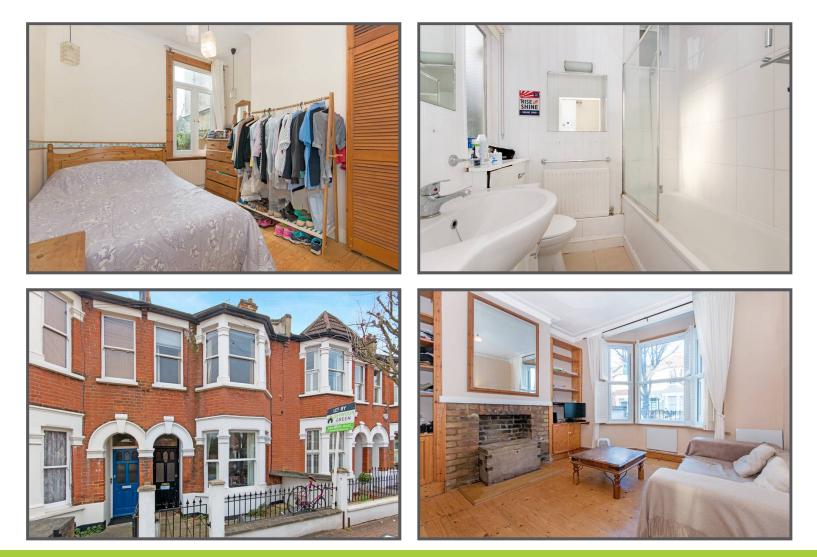

### Strathville Road, Earlsfield, London, SW18

- Ground Floor
  30 ft Private Rear Garden
  - 🧡 Furnished
  - 💙 Double Bedroom
  - Living Room with Stripped Wood Floors
- 7-8 Minutes to Earlsfiled BR

A charming ground floor flat with PRIVATE GARDEN ideally located for EARLSFIELD MAINLINE STATION and the wide range of shops bars and restaurants of GARRATT LANE. The flat is FURNISHED, has an EAT IN KITCHEN, Double Bedroom, Bathroom and Living Room, so would suit a professional couple.