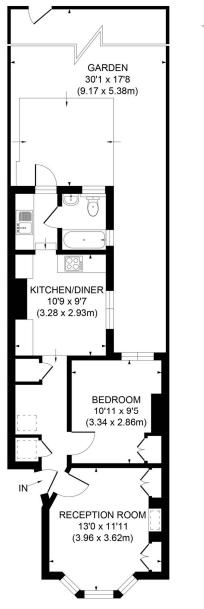

#### APPROX. GROSS INTERNAL FLOOR AREA 491 SQ. FT / 45.64 SQ. M

Illustration for identification purpose only, not to scale All measurements are maximum, and includes wardrobes and window bays where applicable Prepared by Pixangle ©. Tel 020 8870 2118