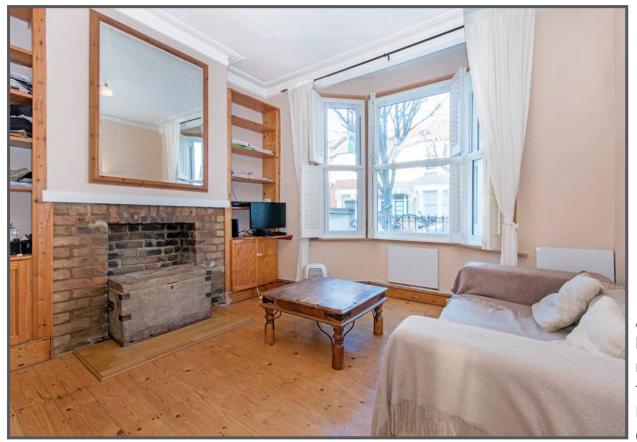

### Strathville Road, Earlsfield, London, SW18

- Ground Floor
  30 ft Private Rear Garden
  - 🧡 Furnished
  - 💙 Double Bedroom
  - Living Room with Stripped Wood Floors
- 7-8 Minutes to Earlsfiled BR

A charming ground floor flat with PRIVATE GARDEN ideally located for EARLSFIELD MAINLINE STATION and the wide range of shops bars and restaurants of GARRATT LANE. The flat is FURNISHED, has an EAT IN KITCHEN, Double Bedroom, Bathroom and Living Room, so would suit a professional couple.