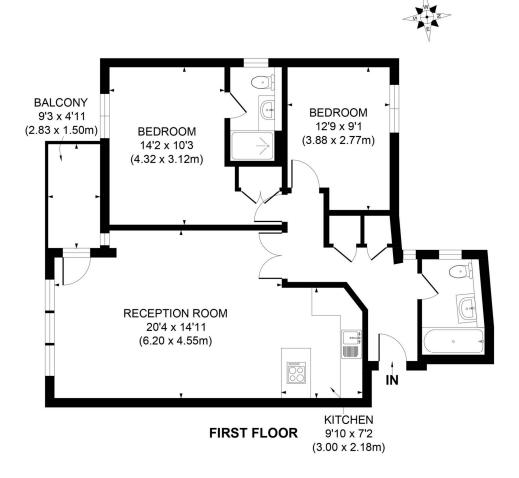

#### Putney Hill, Putney, London, SW15

- ▼ Two Double
  Bedrooms
- Wood Flooring
- Conveniently
  Located

- Two Bathrooms
- Large Open Plan Living Room
- Well Fitted Kitchen

FANTASTIC two double bedroom, two bathroom, flat in CENTRAL PUTNEY location with OFF STREET PARKING, great OPEN PLAN LIVING SPACE and BALCONY. Located within 5-6 minute walk of Putney Mainline Station and the excellent shopping, bars and restaurants of Putney High Street.