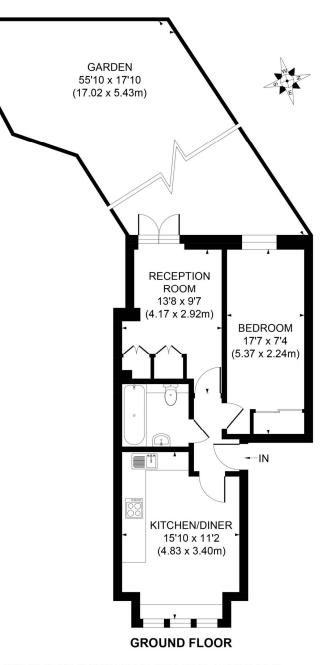

# To Let: £1,450 per month

Seymour Green, 483 Merton Road, London SW18 5LET: 020 8870 0111F: 020 3302 9598E: southfields@seymour-green.co.ukW: seymour-green.co.uk

APPROX. GROSS INTERNAL FLOOR AREA 487 SQ. FT / 45.28 SQ. M

Illustration for identification purpose only, not to scale All measurements are maximum, and includes wardrobes and window bays where applicable Prepared by Pixangle ©. Tel 202 0870 2118