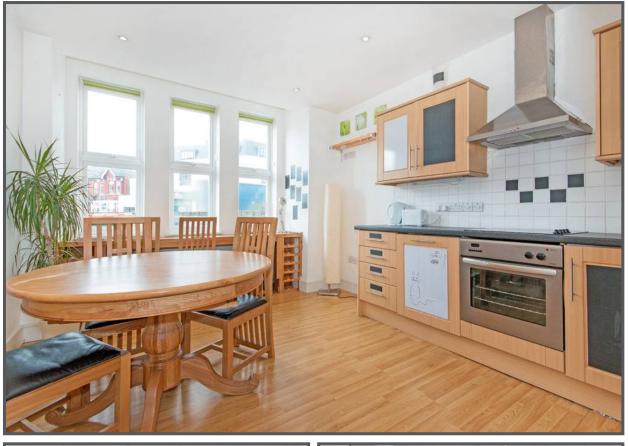

#### Durnsford Road, Wimbledon Park, London, SW19

Spacious Garden Flat
Private Garden
Large Kitchen Diner
Great for Transport

This spacious and well-presented flat is ideally located for transport with both Earlsfield Mainline and Wimbledon Park Tube Stations within walking distance. The property is well presented and comprises a large kitchen dining room, generous living room, double bedroom and bathroom, the flat also has direct access to a good size private garden and is available furnished.