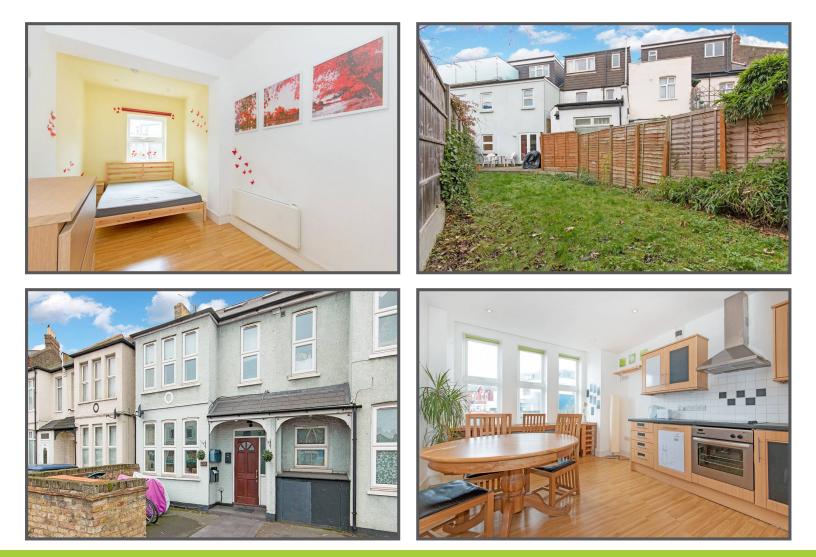

#### Durnsford Road, Wimbledon Park, London, SW19

Spacious Garden Flat
Private Garden
Large Kitchen Diner
Great for Transport

This spacious and well-presented flat is ideally located for transport with both Earlsfield Mainline and Wimbledon Park Tube Stations within walking distance. The property is well presented and comprises a large kitchen dining room, generous living room, double bedroom and bathroom, the flat also has direct access to a good size private garden and is available furnished.