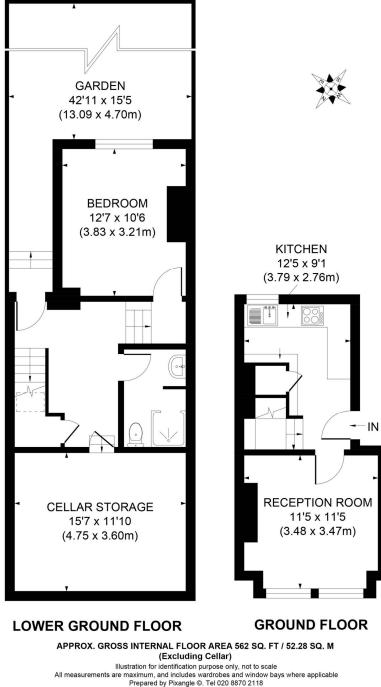

## Oakbury Road, Fulham, London, SW6

- Great Location
  42 ft Private Rear Garden
   Excellent Condition
- Part Furnished
  Spacious Flat Over Two Floors
  - 💙 Excellent Storage

A SPACIOUS flat over two floors with PRIVATE GARDEN located on this delightful road close to the amenities of WANDSWORTH BRIDGE ROAD with its excellent bus services and wide range of shops bars and restaurants. This superb flat has is in excellent condition, with modern kitchen and bathroom, a good size living room and double bedroom, along with superb cellar storage, whilst there is direct access to a good size rear garden.