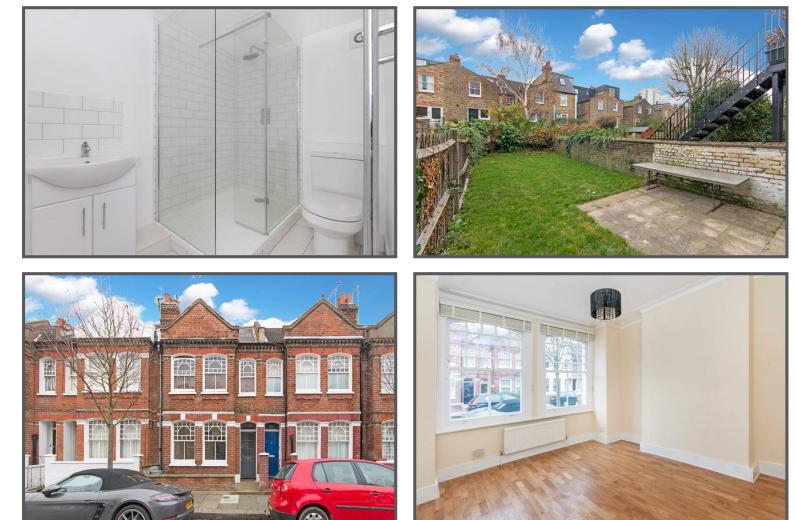

## Oakbury Road, Fulham, London, SW6

- Great Location
  42 ft Private Rear Garden
   Excellent Condition
- Part Furnished
  Spacious Flat Over Two Floors
  - 💙 Excellent Storage

A SPACIOUS flat over two floors with PRIVATE GARDEN located on this delightful road close to the amenities of WANDSWORTH BRIDGE ROAD with its excellent bus services and wide range of shops bars and restaurants. This superb flat has is in excellent condition, with modern kitchen and bathroom, a good size living room and double bedroom, along with superb cellar storage, whilst there is direct access to a good size rear garden.