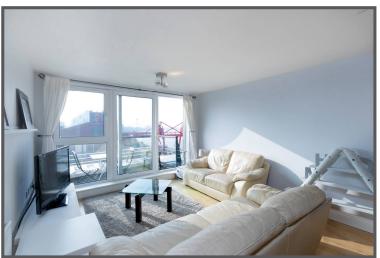

#### Riverside West, Wandsworth, London, SW18

- Balcony with West Facing River Views
- Well Fitted Kitchen
- Open Plan Living Room
- Two Bathrooms
- ▼ Two Double Bedrooms
- Unfurnished

A fabulous 6th floor flat with direct RIVER VIEWS, situated in this sought after development just a short walk from WANDSWORTH TOWN STATION which would be ideal for two sharers or a couple. The property comprises master bedroom with en-suite bathroom, a further good size bedroom and bathroom, generous open plan living room and kitchen with a balcony overlooking the river Thames. Riverside West is just a short walk to Wandsworth Town Station and the restaurants and bars of Old York Road.