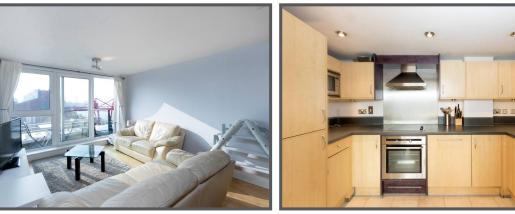

#### Riverside West, Wandsworth, London, SW18

- Balcony with West Facing River Views
- Well Fitted Kitchen
- Open Plan Living Room
- Two Bathrooms
- ▼ Two Double Bedrooms
- Unfurnished

A fabulous 6th floor flat with direct RIVER VIEWS, situated in this sought after development just a short walk from WANDSWORTH TOWN STATION which would be ideal for two sharers or a couple. The property comprises master bedroom with en-suite bathroom, a further good size bedroom and bathroom, generous open plan living room and kitchen with a balcony overlooking the river Thames. Riverside West is just a short walk to Wandsworth Town Station and the restaurants and bars of Old York Road.