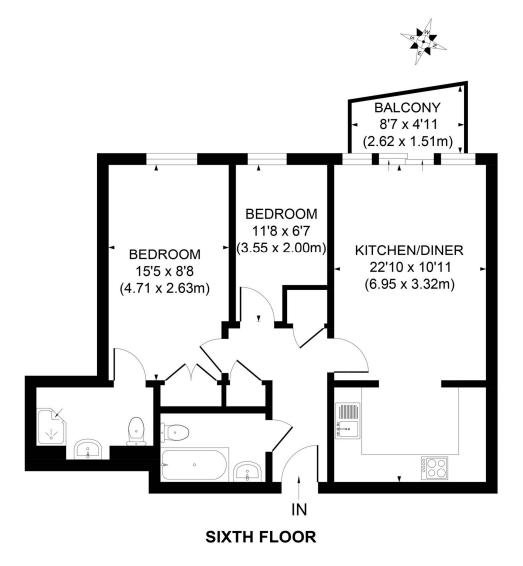

#### Riverside West, Wandsworth, London, SW18

- Balcony with West Facing River Views
- Well Fitted Kitchen
- Open Plan Living Room
- Two Bathrooms
- ▼ Two Double Bedrooms
- Unfurnished

A fabulous 6th floor flat with direct RIVER VIEWS, situated in this sought after development just a short walk from WANDSWORTH TOWN STATION which would be ideal for two sharers or a couple. The property comprises master bedroom with en-suite bathroom, a further good size bedroom and bathroom, generous open plan living room and kitchen with a balcony overlooking the river Thames. Riverside West is just a short walk to Wandsworth Town Station and the restaurants and bars of Old York Road.

# To Let: £2,250 per month

Illustration for identification purpose only, not to scale
All measurements are maximum, and includes wardrobes and window bays where applicable
Prepared by Pixangle ®. Tel 020 8870 2118