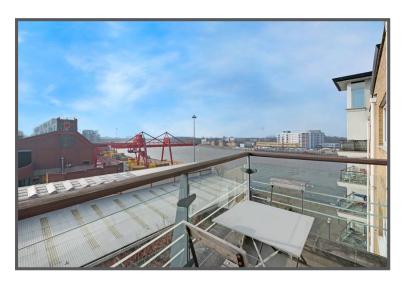

#### Riverside West, Wandsworth, London, SW18

- Balcony with West Facing River Views
- Well Fitted Kitchen
- Open Plan Living Room
- Two Bathrooms
- ▼ Two Double Bedrooms
- Unfurnished

A fabulous 6th floor flat with direct RIVER VIEWS, situated in this sought after development just a short walk from WANDSWORTH TOWN STATION which would be ideal for two sharers or a couple. The property comprises master bedroom with en-suite bathroom, a further good size bedroom and bathroom, generous open plan living room and kitchen with a balcony overlooking the river Thames. Riverside West is just a short walk to Wandsworth Town Station and the restaurants and bars of Old York Road.