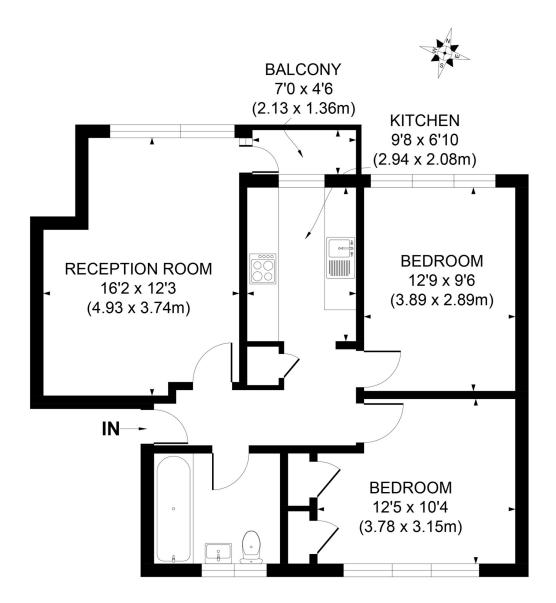

## Weydown Close, SW19

This wonderful flat is in great condition having been recently decorated, comprises two rarely available equal sized double bedrooms, a large living room, stunning bathroom and well fitted modern kitchen. The flat has wooden flooring throughout, a small balcony from the living room and comes furnished.

## APPROX. GROSS INTERNAL FLOOR AREA 646 SQ. FT/60.05 SQ. M

Illustration for identification purpose only, not to scale
All measurements are maximum, and includes wardrobes and window bays where applicable
Prepared by Pixangle ©. Tel 020 8870 2118