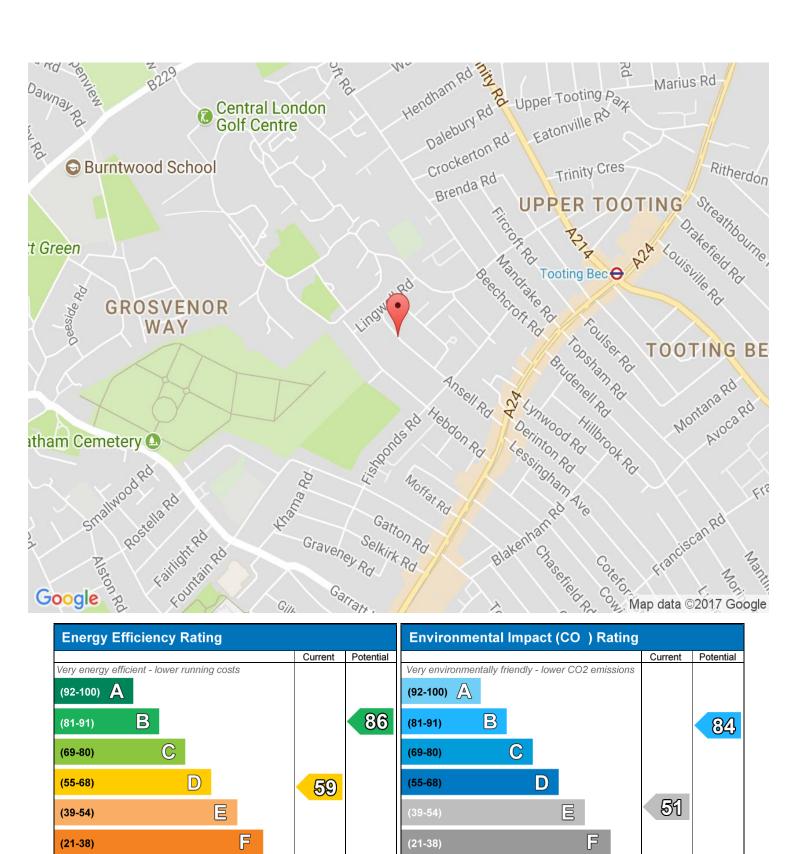

(1-20)

Not environmentally friendly - higher CO2 emissions

**England & Wales** 

G

**EU Directive** 

2002/91/EC

G

EU Directive

2002/91/EC

(1-20)

Not energy efficient - higher running costs

**England & Wales**