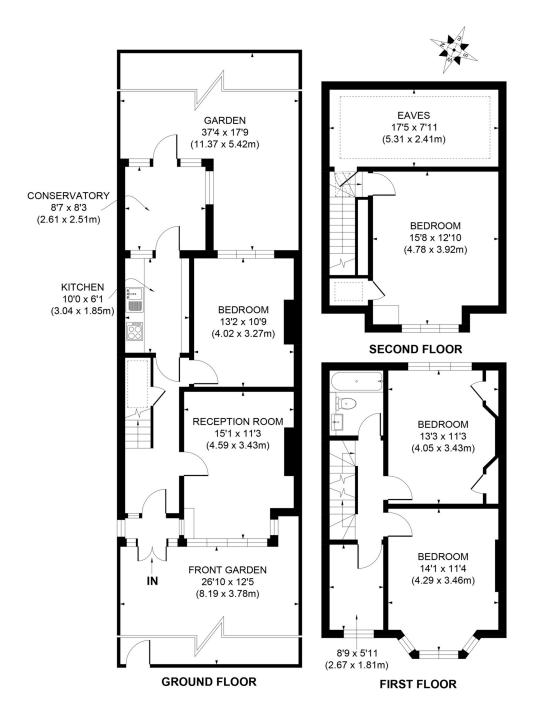

## **Ansell Road, SW17**

This spacious house provides flexible accommodation over three floors and could suit both a family and sharers. The accommodation comprises, living room, well fitted kitchen, conservatory and further reception room/bedroom four on the ground floor. The first floor comprises two further double bedrooms, a study and recently refurbished bathroom whilst a further double bedroom occupies the top floor. The property has excellent storage, a 37 ft. rear garden is ideally located for Tooting Bec and Broadway Tube Stations and is available immediately.

## APPROX. GROSS INTERNAL FLOOR AREA 1446 SQ. FT / 134.32 SQ. M

Illustration for identification purpose only, not to scale
All measurements are maximum, and includes wardrobes and window bays where applicable
Prepared by Pixangle ©. Tel 020 8870 2118