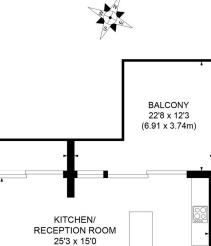

#### APPROX. GROSS INTERNAL FLOOR AREA 962 SQ. FT/89.40 SQ. M

IN

**EIGHTH FLOOR** 

BALCONY 33'1 x 3'4 (10.08 x 1.02m)

BEDROOM

19'5 x 12'5

(5.91 x 3.78m)

BEDROOM

15'5 x 9'8

(4.69 x 2.94m)