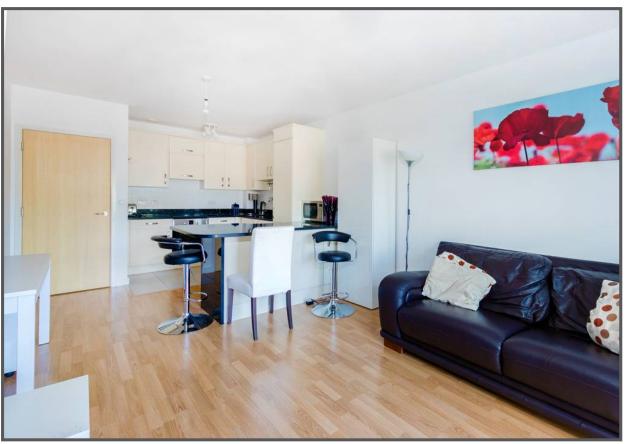

### Point Pleasant, Putney, London, SW18

- Two Double Bedrooms
- West Facing Balcony
- Spacious Open Plan Living Room
- Two Bathrooms
- Well Fitted
  Kitchen
- Secure Parking

An OUTSTANDING third floor flat situated just moments from the River Thames, in excellent condition comprising a spacious open plan living room and kitchen which opens onto a west facing terrace, two double bedrooms and two bathrooms (one en-suite). The flat comes with an allocated underground secure parking space and is furnished.