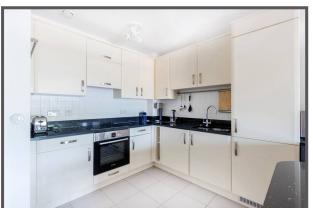

### Point Pleasant, Putney, London, SW18

- Two Double Bedrooms
- West Facing Balcony
- Spacious Open Plan Living Room
- Two Bathrooms
- Well Fitted
  Kitchen
- Secure Parking

An OUTSTANDING third floor flat situated just moments from the River Thames, in excellent condition comprising a spacious open plan living room and kitchen which opens onto a west facing terrace, two double bedrooms and two bathrooms (one en-suite). The flat comes with an allocated underground secure parking space and is furnished.