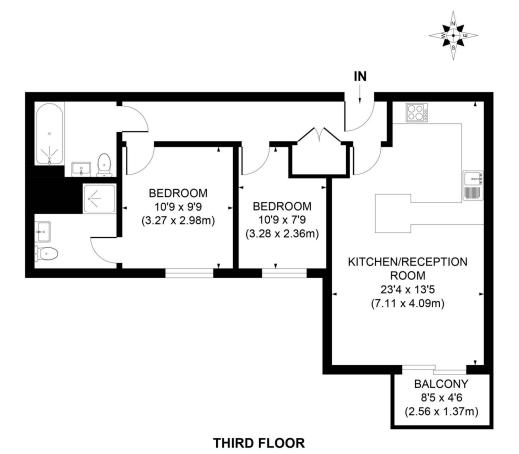

# To Let: £2,000 per month

APPROX. GROSS INTERNAL FLOOR AREA 701 SQ. FT/65.08 SQ. M