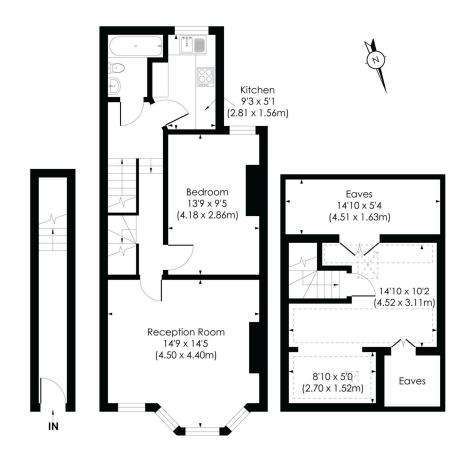

#### **BROOKWOOD ROAD, SW18**

Approx. Gross Internal Floor Area **895 Sq. ff/83.14 Sq. m** 

(Including eaves. Eaves 105 Sq. ft/9.75 Sq. m)

GROUND FLOOR FIRST FLOOR SECOND FLOOR

© Pixangle Property Marketing Ltd. info@pixangle.com Tel: 0208 870 2118