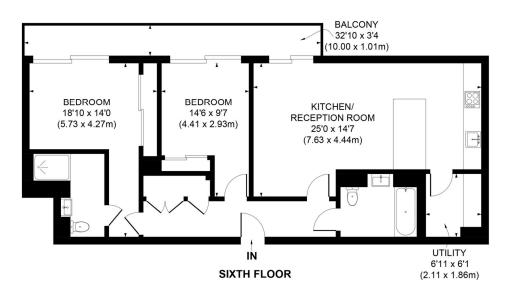

#### Upper Richmond Road, Putney, London, SW15

- Stunning 6th Floor Flat
- Utility Area
- Master Bedroom With En suite
- South Facing Balcony
- Great for Transport
- Day TimeConcierge

STUNNING 6th Floor flat within fabulous development located in the heart of PUTNEY, just moments from PUTNEY MAINLINE and EAST PUTNEY TUBE. With TWO DOUBLE BEDROOMS, TWO BATHROOMS and STYLISH OPEN PLAN LIVING ROOM this property is perfect for professionals.