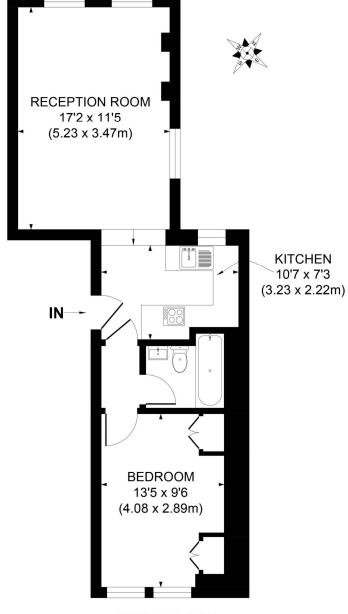

### **FIRST FLOOR**

### APPROX. GROSS INTERNAL FLOOR AREA 489 SQ. FT/45.40 SQ. M

Illustration for identification purpose only, not to scale
All measurements are maximum, and includes wardrobes and window bays where applicable
Prepared by Pixangle ©. Tel 020 8870 2118