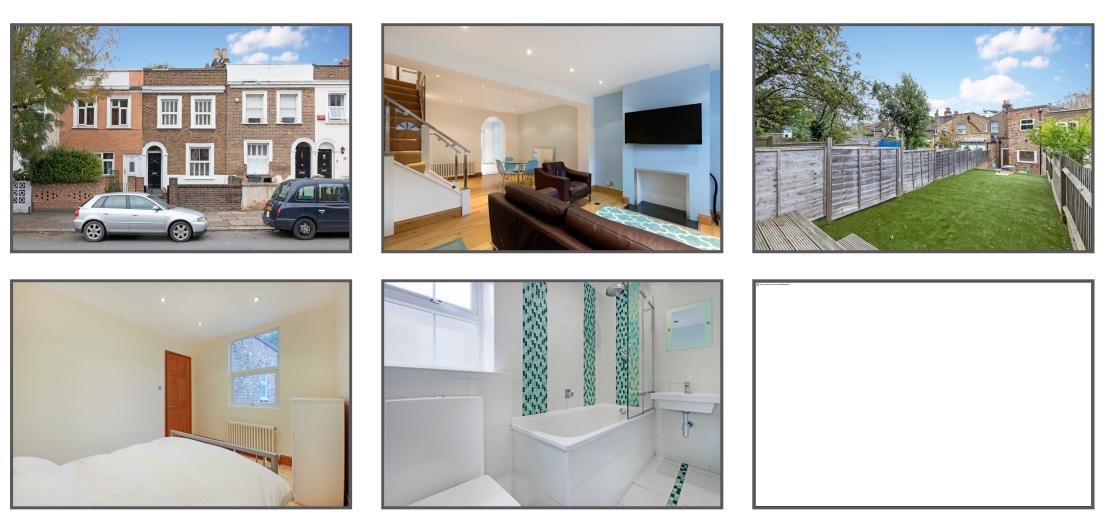

## Merton Road, Southfields, London, SW18

Victorian FacadeWell Fitted Kitchen

Breakfast Room

- Contemporary Interior
- 88 ft West Facing Garden
- Gorgeous Living and Dining Room
- 🧡 No Onward Chain

This striking Victorian terraced house has been completely refurbished by the current owners in a contemporary style offering spacious accommodation and a fantastic 88 ft West Facing Garden. Located within easy reach of Southfields Village, Wandsworth High Street and numerous excellent Schools this superb home would make an ideal step up the property ladder for a young family or couple.