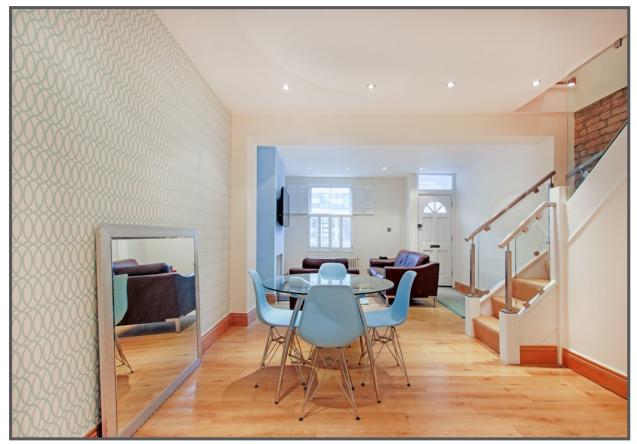

## Merton Road, Southfields, London, SW18

Victorian FacadeWell Fitted Kitchen

Breakfast Room

- Contemporary Interior
- 88 ft West Facing Garden
- Gorgeous Living and Dining Room
- 🧡 No Onward Chain

This striking Victorian terraced house has been completely refurbished by the current owners in a contemporary style offering spacious accommodation and a fantastic 88 ft West Facing Garden. Located within easy reach of Southfields Village, Wandsworth High Street and numerous excellent Schools this superb home would make an ideal step up the property ladder for a young family or couple.