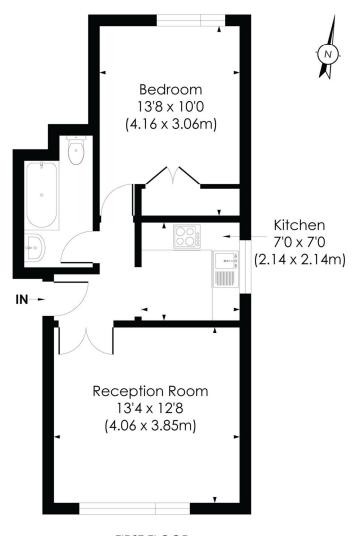

#### **MARION COURT, SW19**

Approx. Gross Internal Floor Area
444 Sq. ft/41.32 Sq. m

FIRST FLOOR

© Pixangle Property Marketing Ltd. info@pixangle.com Tel: 0208 870 2118