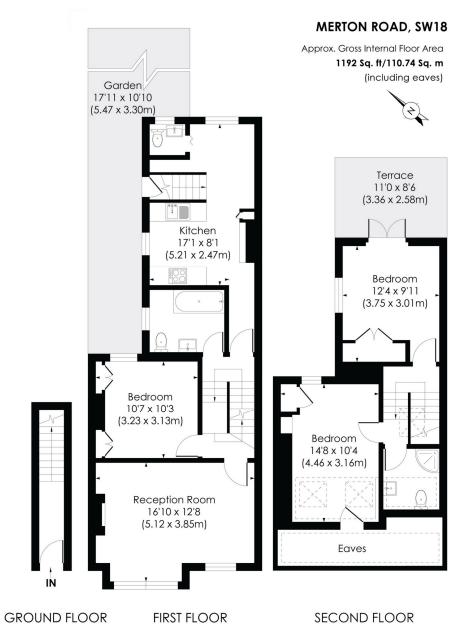

## Merton Road, Southfields, London, SW18

- ♥ Three Double Bedrooms
  ♥ No Onward Chain
- ♥ Kitchen Breakfast Room
  ♥ Large Living Room

Two Bathrooms

Share of Freehold

Fantastic MAISONETTE of nearly 1200 SQUARE FEET, in excellent condition and ideally located for transport with EARLSFIELD MAINLINE STATION 7 minutes' walk and WIMBLEDON PARK TUBE STATION within a 10 minute walk. With a ROOF TERRACE and GARDEN, THREE DOUBLE BEDROOMS and TWO BATHROOMS along with a large living room and eat in kitchen this stunning flat needs to be viewed to be truly appreciated.