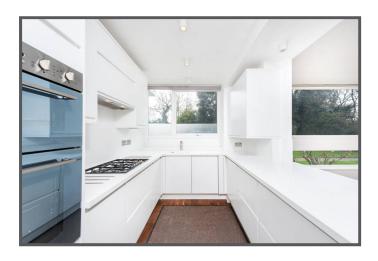

## West Hill, Putney, London, SW15

- Great for Transport
- Wood Flooring
- Stunning Kitchen
- Large Living Room
- Very Stylish Flat
- Corian Worktops

This SUPER STYLISH ground floor TWO DOUBLE BEDROOM flat has WOOD FLOORING throughout, a stunning fitted Kitchen with CORIAN worktops and sink, along with a contemporary bathroom. With a LARGE LIVING ROOM, OFF STREET PARKING and great TRANSPORT links this property would ideally suit two sharers or a couple.