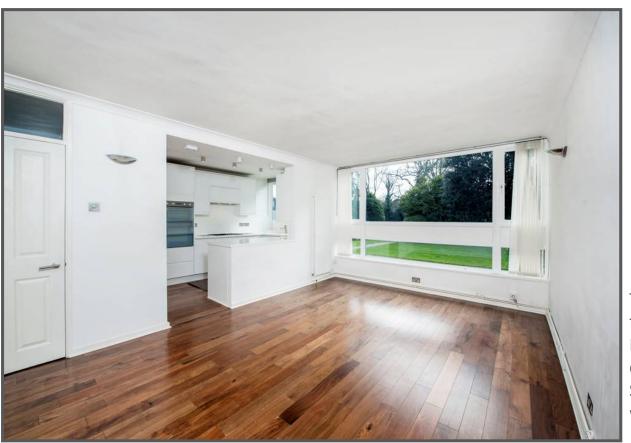

## West Hill, Putney, London, SW15

- Great for Transport
- Wood Flooring
- Stunning Kitchen
- Large Living Room
- Very Stylish Flat
- Corian Worktops

This SUPER STYLISH ground floor TWO DOUBLE BEDROOM flat has WOOD FLOORING throughout, a stunning fitted Kitchen with CORIAN worktops and sink, along with a contemporary bathroom. With a LARGE LIVING ROOM, OFF STREET PARKING and great TRANSPORT links this property would ideally suit two sharers or a couple.