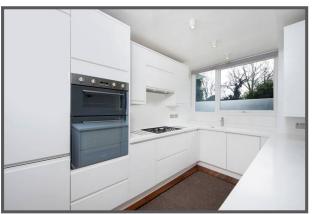

## West Hill, Putney, London, SW15

- Great for Transport
- Wood Flooring
- Stunning Kitchen
- Large Living Room
- Very Stylish Flat
- Corian Worktops

This SUPER STYLISH ground floor TWO DOUBLE BEDROOM flat has WOOD FLOORING throughout, a stunning fitted Kitchen with CORIAN worktops and sink, along with a contemporary bathroom. With a LARGE LIVING ROOM, OFF STREET PARKING and great TRANSPORT links this property would ideally suit two sharers or a couple.