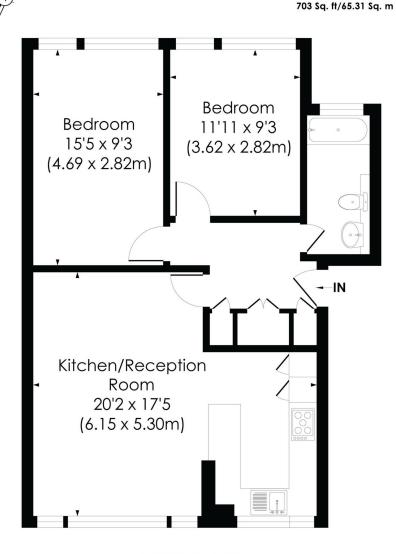

### **DORLAND COURT, SW15**

Approx. Gross Internal Floor Area

#### **GROUND FLOOR**

© Pixangle Property Marketing Ltd. info@pixangle.com Tel: 0208 870 2118

PIX angle This floor plan has been prepared for the purpose of illustration only in accordance with the latest RICS code of measuring practice and is not to scale. All measurements and areas are approximate and whilst every effort has been made to ensure the accuracy of the plan contained here, no responsibility is taken for any error, omission or misstatement.