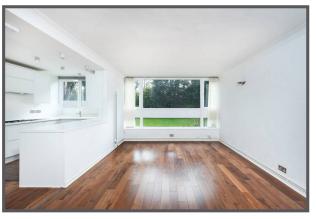

## West Hill, Putney, London, SW15

- Great for Transport
- Wood Flooring
- Stunning Kitchen
- Large Living Room
- Very Stylish Flat
- Corian Worktops

This SUPER STYLISH ground floor TWO DOUBLE BEDROOM flat has WOOD FLOORING throughout, a stunning fitted Kitchen with CORIAN worktops and sink, along with a contemporary bathroom. With a LARGE LIVING ROOM, OFF STREET PARKING and great TRANSPORT links this property would ideally suit two sharers or a couple.