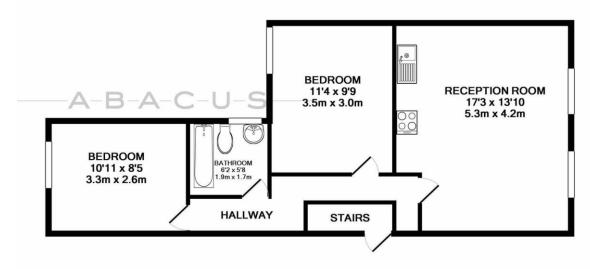

#### TOTAL APPROX. FLOOR AREA 554 SQ.FT. (51.4 SQ.M.)

Whilst every attempt has been made to ensure the accuracy of the floor plan contained here, measurements of doors, windows, rooms and any other items are approximate and no responsibility is taken for any error, omission, or mis-statement. This plan is for illustrative purposes only and should be used as such by any prospective purchaser. The services, systems and appliances shown have not been tested and no guarantee as to their operability or efficiency can be given Made with Metropix ©2018.