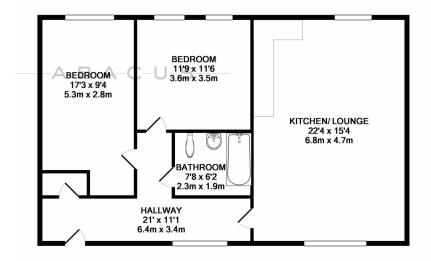

TOTAL APPROX. FLOOR AREA 830 SQ.FT. (77.1 SQ.M.) Whilst every atempt has been made to ensure the accuracy of the floor plan contained here, measurements of doors, windows, rooms and any other items are approximate and no responsibility is taken for any error, omission, or mis-statement. This plan is for illustrative purposes only and should be used as such by any prospective purchaser. The services, systems and appliances shown have not been tested and no guarantee as to their operability or efficiency can be given Made with Metropix @2019