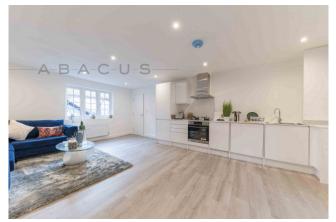

## Shenley Road, Borehamwood , WD6

\*\* HELP TO BUY \*\* The Crown is a brand new development of just 9 one & two bedroom apartments located moments away from Elstree & Borehamwood station (Thameslink). Each apartment has been carefully designed to offer bright and spacious living space with all the modern features you would expect in a brand new home, including gas fired central heating, grey luxury fitted carpets to bedrooms, Sky T.V points and Amtico flooring to reception and kitchen areas. All 9 apartments boast contemporary handleless kitchens, with matching Corian work surfaces and a range of integrated appliances.Whilst bathrooms are both modern and sleek with stylish wall hung hand basins with large mirrors above, tiled enclosed baths with fitted shower screens and separate thermostatically controlled showers, as well as under floor heating. All apartments offer a 10 year CML compliant warranty, and are available to purchase under the Help to Buy scheme.