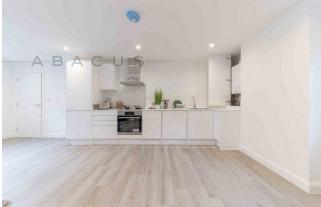

## Shenley Road, Borehamwood , WD6

\*\* HELP TO BUY \*\* The Crown is a brand new development of just 9 one & two bedroom apartments located moments away from Elstree & Borehamwood station (Thameslink). Each apartment has been carefully designed to offer bright and spacious living space with all the modern features you would expect in a brand new home, including gas fired central heating, grey luxury fitted carpets to bedrooms, Sky T.V points and Amtico flooring to reception and kitchen areas. All 9 apartments boast contemporary handleless kitchens, with matching Corian work surfaces and a range of integrated appliances.Whilst bathrooms are both modern and sleek with stylish wall hung hand basins with large mirrors above, tiled enclosed baths with fitted shower screens and separate thermostatically controlled showers, as well as under floor heating. All apartments offer a 10 year CML compliant warranty, and are available to purchase under the Help to Buy scheme.