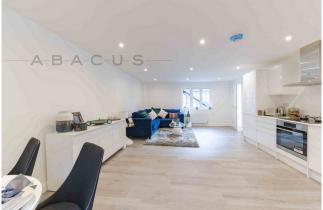

## Shenley Road, Borehamwood , WD6

\*\* HELP TO BUY \*\* The Crown is a brand new development of just 9 one & two bedroom apartments located moments away from Elstree & Borehamwood station (Thameslink). Each apartment has been carefully designed to offer bright and spacious living space with all the modern features you would expect in a brand new home, including gas fired central heating, grey luxury fitted carpets to bedrooms, Sky T.V points and Amtico flooring to reception and kitchen areas. All 9 apartments boast contemporary handleless kitchens, with matching Corian work surfaces and a range of integrated appliances.Whilst bathrooms are both modern and sleek with stylish wall hung hand basins with large mirrors above, tiled enclosed baths with fitted shower screens and separate thermostatically controlled showers, as well as under floor heating. All apartments offer a 10 year CML compliant warranty, and are available to purchase under the Help to Buy scheme.