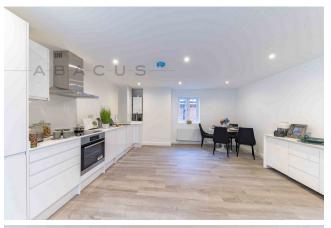

## Shenley Road, Borehamwood , WD6

\*\* HELP TO BUY \*\* The Crown is a brand new development of just 9 one & two bedroom apartments located moments away from Elstree & Borehamwood station (Thameslink). Each apartment has been carefully designed to offer bright and spacious living space with all the modern features you would expect in a brand new home, including gas fired central heating, grey luxury fitted carpets to bedrooms, Sky T.V points and Amtico flooring to reception and kitchen areas. All 9 apartments boast contemporary handleless kitchens, with matching Corian work surfaces and a range of integrated appliances.Whilst bathrooms are both modern and sleek with stylish wall hung hand basins with large mirrors above, tiled enclosed baths with fitted shower screens and separate thermostatically controlled showers, as well as under floor heating. All apartments offer a 10 year CML compliant warranty, and are available to purchase under the Help to Buy scheme.