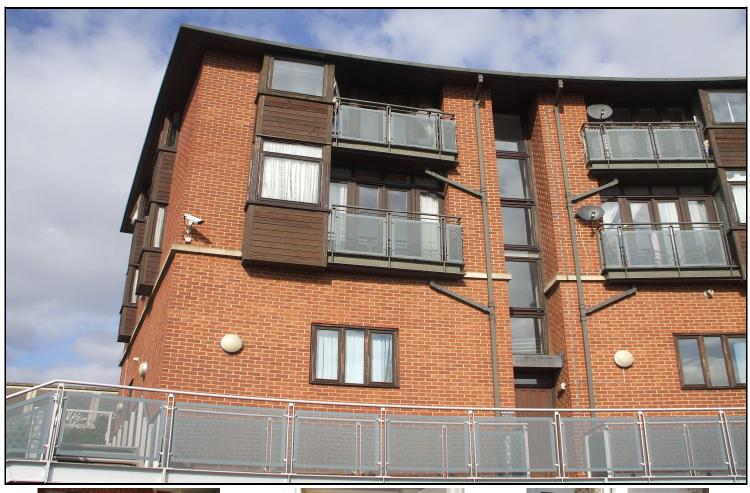

## KENTON £1,600 PCM

- FIRST FLOOR FLAT
- FITTED KITCHEN
- MODERN BATHROOM
- DOUBLE GLAZING

- TWO BEDROOMS
- RECEPTION & DINING AREA
- GAS CENTRAL HEATING
- **BALCONY**