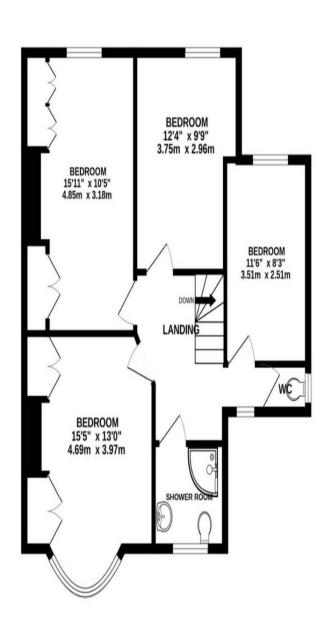

First floor accommodation: 4 double bedrooms, bathroom/wc, separate wc,

Garden: approx. 100` Own driveway with parking for 1 car. There is further scope to extend subject to planning permission.

HMO - Potential rent £3500 pcm.

## TOTAL FLOOR AREA: 1575 sq.ft. (146.3 sq.m.) approx.

Whilst every attempt has been made to ensure the accuracy of the floorplan contained here, measurements of doors, windows, rooms and any other items are approximate and no responsibility is taken for any error, omission or mis-statement. This plan is for illustrative purposes only and should be used as such by any prospective purchaser. The services, systems and appliances shown have not been tested and no guarantee as to their operability or efficiency can be given.