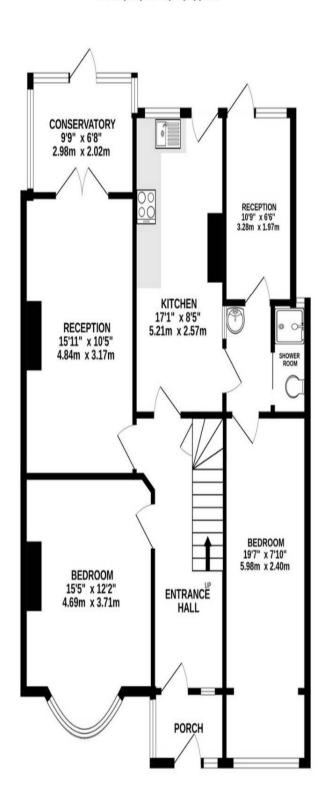

We are pleased to offer for sale this Extended and spacious 6 bedroom 2 bathroom semi-detached house with an HMO license situated only 2 mins from Northwick Park station ( met line).

Ground floor accommodation: 1 double bedroom, 1 single bedroom, conservatory, kitchen/breakfast room, guest wc/shower room, reception room.

## TOTAL FLOOR AREA: 1575 sq.ft. (146.3 sq.m.) approx.

Whilst every attempt has been made to ensure the accuracy of the floorplan contained here, measurements of doors, windows, rooms and any other items are approximate and no responsibility is taken for any error, omission or mis-statement. This plan is for illustrative purposes only and should be used as such by any prospective purchaser. The services, systems and appliances shown have not been tested and no guarantee as to their operability or efficiency can be given.