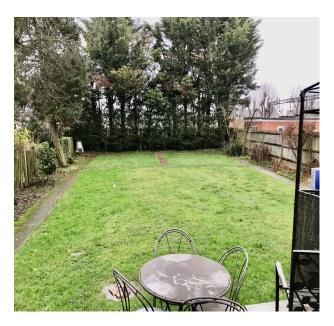

First floor: 3 double bedrooms, 1 single bedroom, separate wc, shower room combined wc.

Garden: patio area, laid to lawn approx 80`

Outside front: Own driveway providing parking for 3/4 cars