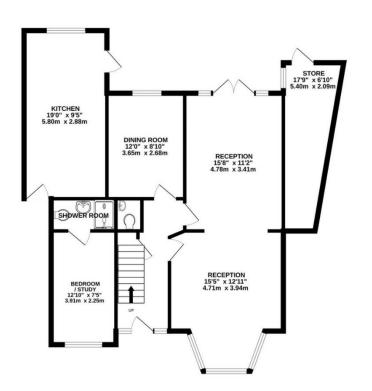

The property is offered for sale in excellent decorative order throughout and has ample scope to further extend subject to planning permission.

Ground floor: Fully fitted kitchen/breakfast room, guest wc, through lounge, 2nd reception room, bedroom 5/study, en suite shower room.

## WINDERMERE AVENUE, WEMBLEY, HA9 8SF

TOTAL FLOOR AREA: 1623 sq.ft. (150.8 sq.m.) approx.

Whilst every attempt has been made to ensure the accuracy of the floorplan contained here, measurements of adors, windows, rooms and any other items are approximate and no responsibility is taken for any error, omission or mis-statement. This plan is for flitustrative purposes only and should be used as such by any prospective purchaser. The services, systems and appliances shown have not been tested and no guarantee as to their operability or efficiency can be given.