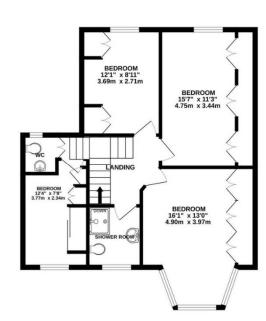

First floor: 3 double bedrooms, 1 single bedroom, separate wc, shower room combined wc.

Garden: patio area, laid to lawn approx 80`

Outside front: Own driveway providing parking for 3/4 cars

## WINDERMERE AVENUE, WEMBLEY, HA9 8SF

TOTAL FLOOR AREA: 1623 sq.ft. (150.8 sq.m.) approx.

Whilst every attempt has been made to ensure the accuracy of the floorplan contained here, measurements of adors, windows, rooms and any other items are approximate and no responsibility is taken for any error, omission or mis-statement. This plan is for flitustrative purposes only and should be used as such by any prospective purchaser. The services, systems and appliances shown have not been tested and no guarantee as to their operability or efficiency can be given.