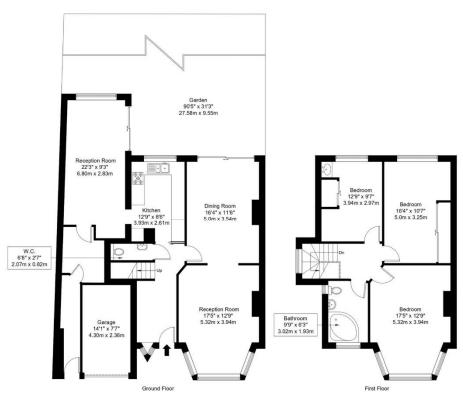

## Winchfield Close, HA3 0DT

Approx Gross Internal Area = 164.26 sq m / 1768 sq ft

Ref : Copyright B L E U P L A N

The Floor plan is not to scale and measurements and areas shown are approximate and therefore should be used for illustrative purposes only. The plan has been prepared in accordance with the RICS code of Measuring Practice and whilst we have confidence in the information produced it must not be relied on. Maximum lengths and widths are represented on the floor plan. If there is any aspect of particular importance, you should carry out or commission your own inspection of the property.

Copyright @ BLEUPLAN

VIEWING BY APPOINTMENT WITH AGENTS ALLAN HOWARD

134a Kenton Road, Harrow, Middlesex, HA3 8AL T: 020 8907 2525 E: kenton@allanhoward.co.uk W: www.allanhoward.co.uk

General: While we endeavour to make our sales particulars fair, accurate and reliable, they are only a general guide to the property and, accordingly, if there is any point which is of particular importance to you, please contact the office and we will be pleased to check the position for you, especially if you are contemplating travelling some distance to view the property.