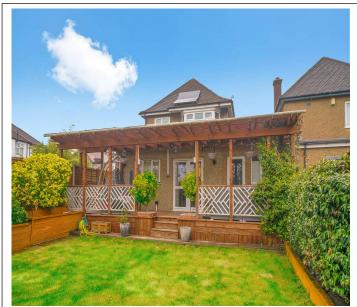

First floor accommodation: 3 bedrooms , access to the loft and a family bathroom.

Rear garden: An outdoor living pod with decking area.

Outside Front: Own drive with parking.

The property has CCTV, gas central heating and is double glazed.