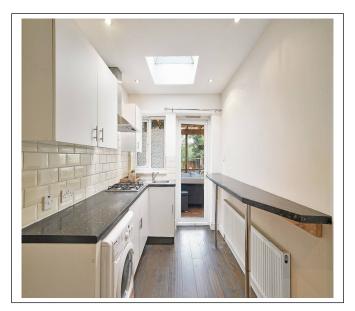

This property is ideal for families looking to upsize and be in a great catchment area with a number of good schools close by.

Ground floor accommodation: A front reception room, downstairs shower room, through lounge leading to extended kitchen and diner, single storey side extension with separate access via kitchen which has a reception room currently used as a bedroom and utility area/kitchenette and a second shower room.