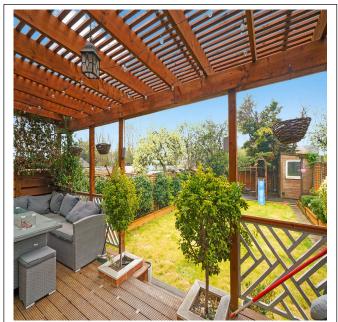

First floor accommodation: 3 bedrooms , access to the loft and a family bathroom.

Rear garden: An outdoor living pod with decking area.

Outside Front: Own drive with parking.

The property has CCTV, gas central heating and is double glazed.