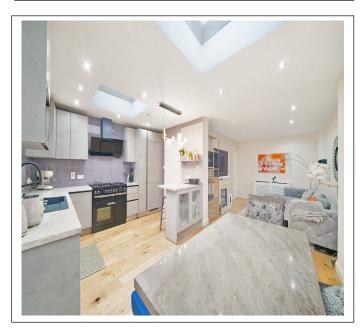

This property is ideal for families looking to upsize and be in a great catchment area with a number of good schools close by.

Ground floor accommodation: A front reception room, downstairs shower room, through lounge leading to extended kitchen and diner, single storey side extension with separate access via kitchen which has a reception room currently used as a bedroom and utility area/kitchenette and a second shower room.