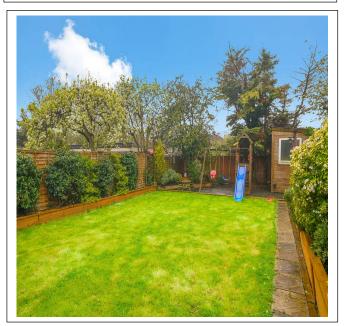

First floor accommodation: 3 bedrooms , access to the loft and a family bathroom.

Rear garden: An outdoor living pod with decking area.

Outside Front: Own drive with parking.

The property has CCTV, gas central heating and is double glazed.