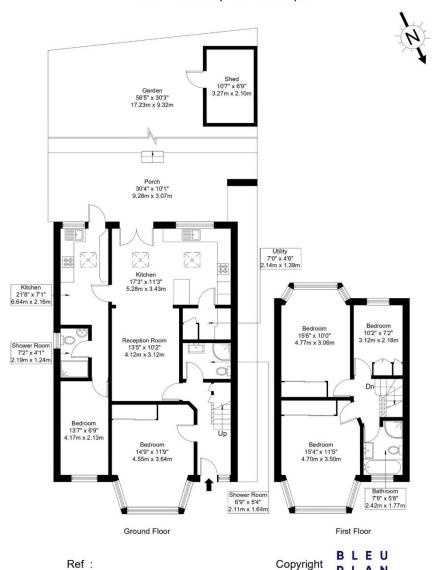

This property is ideal for families looking to upsize and be in a great catchment area with a number of good schools close by.

Ground floor accommodation: A front reception room, downstairs shower room, through lounge leading to extended kitchen and diner, single storey side extension with separate access via kitchen which has a reception room currently used as a bedroom and utility area/kitchenette and a second shower room.

First floor accommodation: 3 bedrooms , access to the loft and a family bathroom.

Rear garden: An outdoor living pod with decking area.

Outside Front: Own drive with parking.

The property has CCTV, gas central heating and is double glazed.

## **Grasmere Avenue, HA9 8TG**

Approx Gross Internal Area = 132.73 sq m / 1428 sq ft Shed = 6.87 sq m / 73 sq ftTotal = 139.6 sq m / 1502 sq ft

The Floor plan is not to scale and measurements and areas shown are approximate and therefore should be used for illustrative purposes only. The plan has been prepared in accordance with the RICS code of Measuring Practice and whilst we have confidence in the information produced it must not be relied on. Maximum lengths and widths are represented on the floor plan. If there is any aspect of particular importance, you should carry out or commission your own inspection of the property.