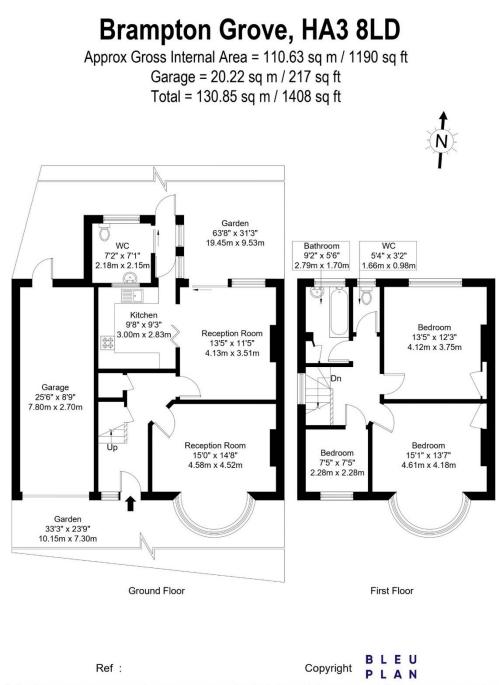

## Brampton Grove, Kenton, HA3

The Floor plan is not to scale and measurements and areas shown are approximate and therefore should be used for illustrative purposes only. The plan has been prepared in accordance with the RICS code of Measuring Practice and whilst we have confidence in the information produced it russ not be relied on. Maximum lengths and widths are represented on the floor plan. If there is any aspect of particular importance, you should carry out or commission your own inspection of the property. Copyright @ BieuPlan

Benefits include: double glazed windows, two reception rooms, fully fitted kitchen, utility room, two double bedrooms, one single bedroom, bathroom with separate WC, guest wc, large rear garden, needs updating, garage with own drive.

## £665,000 Brampton Grove, Kenton, HA3

• UTILITY ROOM

Allan Howard & Co are delighted to offer for sale this spacious 3 bedroom end of terraced family house with garage and own drive. The property is situated on a very popular road in Kenton and has huge scope to extend subject to planning permission and is located close to excellent schools and all local amenities.