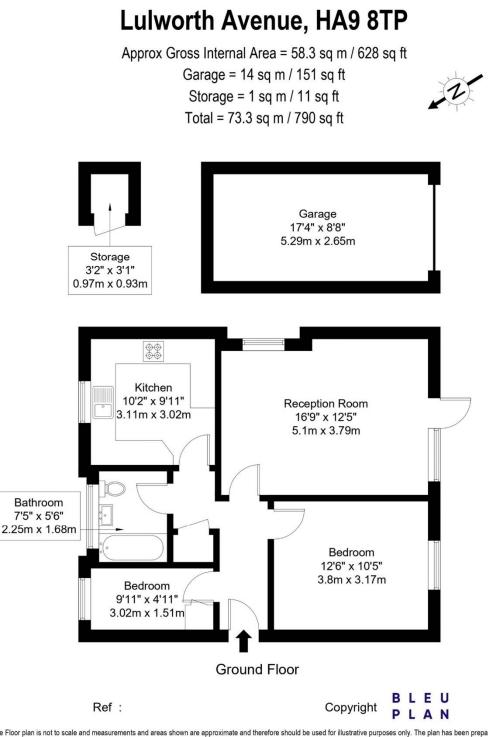

## Lulworth Avenue, Wembley, HA9

The Floor plan is not to scale and measurements and areas shown are approximate and therefore should be used for illustrative purposes only. The plan has been prepared in accordance with the RICS code of Measuring Practice and whilst we have confidence in the information produced it must not be relied on. Maximum lengths and widths are represented on the floor plan. If there is any aspect of particular importance, you should carry out or commission your own inspection of the property.

Copyright @ BleuPlan