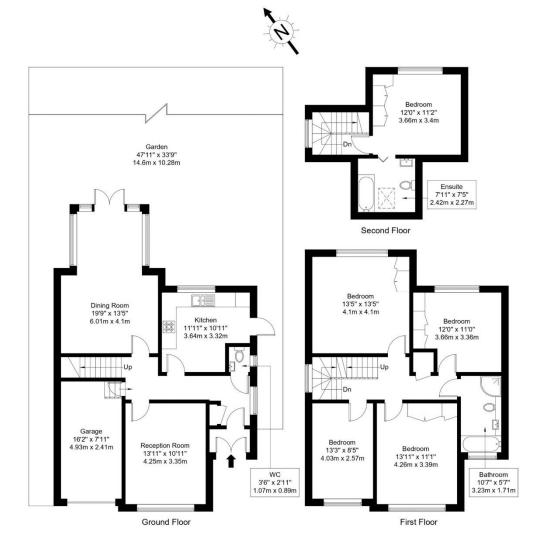

## **Eversley Avenue, HA9 9JZ**

Approx Gross Internal Area = 172.6 sq m / 1858 sq ft

Ref: Copyright B L E U

The Floor plan is not to scale and measurements and areas shown are approximate and therefore should be used for illustrative purposes only. The plan has been prepared in accordance with the RICS code of Measuring Practice and whilst we have confidence in the information produced it must not be relied on. Maximum lengths and widths are represented on the floor plan.

If there is any aspect of particular importance, you should carry out or commission your own inspection of the property.

Copyright @ BleuPlan

VIEWING BY APPOINTMENT WITH AGENTS ALLAN HOWARD

134a Kenton Road, Harrow, Middlesex, HA3 8AL T: 020 8907 2525 E: kenton@allanhoward.co.uk W: www.allanhoward.co.uk