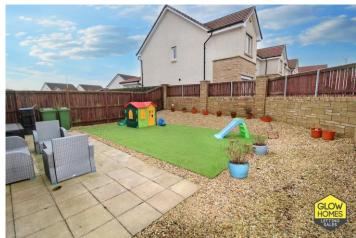

Number 2 Muirfield Drive has the advantage of being a corner plot and therefore has a larger than average back garden. The garden has been landscaped to make it useable all year round. There is a large patio area immediately outside the kitchen which is the perfect spot for outdoor dining. There is an area of artificial turf ensuring all year play for children. The garden is then finished with decorative chips and is fully enclosed with walls and fencing. To the front of the property there is a monobloc driveway providing off street parking for two vehicles and a small lawn area.