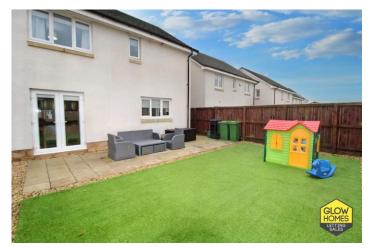

Number 2 Muirfield Drive has the advantage of being a corner plot and therefore has a larger than average back garden. The garden has been landscaped to make it useable all year round. There is a large patio area immediately outside the kitchen which is the perfect spot for outdoor dining. There is an area of artificial turf ensuring all year play for children. The garden is then finished with decorative chips and is fully enclosed with walls and fencing. To the front of the property there is a monobloc driveway providing off street parking for two vehicles and a small lawn area.