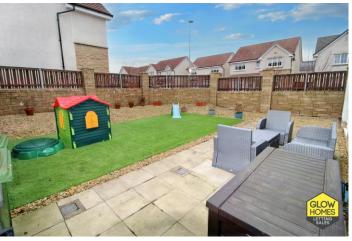

Number 2 Muirfield Drive has the advantage of being a corner plot and therefore has a larger than average back garden. The garden has been landscaped to make it useable all year round. There is a large patio area immediately outside the kitchen which is the perfect spot for outdoor dining. There is an area of artificial turf ensuring all year play for children. The garden is then finished with decorative chips and is fully enclosed with walls and fencing. To the front of the property there is a monobloc driveway providing off street parking for two vehicles and a small lawn area.