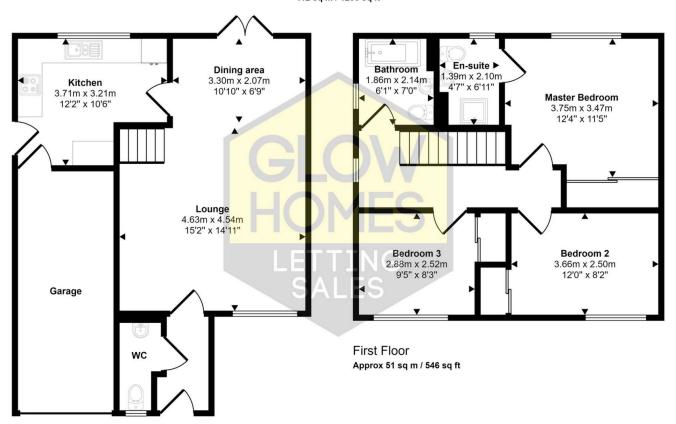

On the ground floor there is a fabulously bright open plan lounge and dining area providing the perfect space for family time. The dining area can easily accommodate a family dining table and chairs and overlooks the rear garden with French doors for

access. From the dining area there is access to the kitchen. To the front of the house there is a handy cloakroom.

The spacious kitchen comprises of white gloss base and wall mounted units with a complimentary grey worktop and upstand. Included within the kitchen is an integrated fridge freezer, dishwasher and double oven with Gas hob. The kitchen has access doors to the back garden and also the integrated garage.

On the first floor of the villa there are three generously sized bedrooms. All three of the bedrooms benefit from having fitted mirrored wardrobes for storage. The master bedroom further benefits from having an ensuite shower room with double shower. There is a family bathroom as well comprising of a bath with overhead shower.

## Approx Gross Internal Area 112 sq m / 1205 sq ft

Ground Floor Approx 61 sq m / 659 sq ft

This floorplan is only for illustrative purposes and is not to scale. Measurements of rooms, doors, windows, and any items are approximate and no responsibility is taken for any error, omission or mis-statement. Icons of items such as bathroom suites are representations only and may not look like the real items. Made with Made Snappy 360.