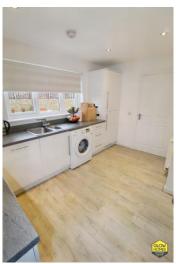

access. From the dining area there is access to the kitchen. To the front of the house there is a handy cloakroom.

The spacious kitchen comprises of white gloss base and wall mounted units with a complimentary grey worktop and upstand. Included within the kitchen is an integrated fridge freezer, dishwasher and double oven with Gas hob. The kitchen has access doors to the back garden and also the integrated garage.