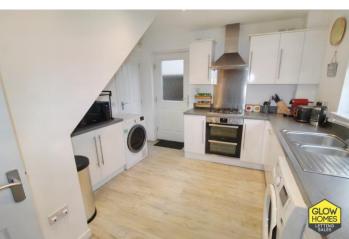

access. From the dining area there is access to the kitchen. To the front of the house there is a handy cloakroom.

The spacious kitchen comprises of white gloss base and wall mounted units with a complimentary grey worktop and upstand. Included within the kitchen is an integrated fridge freezer, dishwasher and double oven with Gas hob. The kitchen has access doors to the back garden and also the integrated garage.