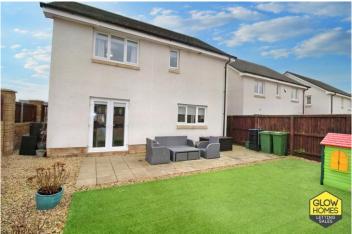

Number 2 Muirfield Drive has the advantage of being a corner plot and therefore has a larger than average back garden. The garden has been landscaped to make it useable all year round. There is a large patio area immediately outside the kitchen which is the perfect spot for outdoor dining. There is an area of artificial turf ensuring all year play for children. The garden is then finished with decorative chips and is fully enclosed with walls and fencing. To the front of the property there is a monobloc driveway providing off street parking for two vehicles and a small lawn area.