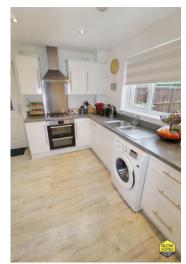

access. From the dining area there is access to the kitchen. To the front of the house there is a handy cloakroom.

The spacious kitchen comprises of white gloss base and wall mounted units with a complimentary grey worktop and upstand. Included within the kitchen is an integrated fridge freezer, dishwasher and double oven with Gas hob. The kitchen has access doors to the back garden and also the integrated garage.