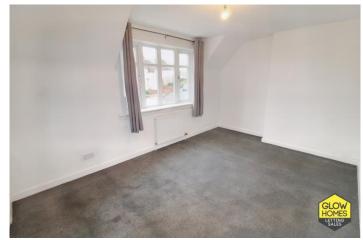

On the first floor of the villa there are two large double bedrooms. Both are freshly painted in white with new grey carpets. The fully fitted, modern shower room comprises of a large walk in shower unit with sliding door, wc and was hand basin with built in vanity unit.