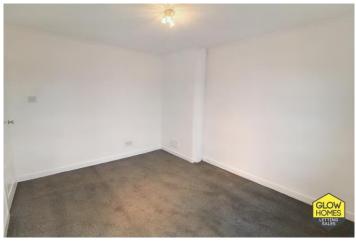

On entering the villa, the entrance hall provides access to the lounge and the stairs to the first floor. The lounge is spacious and bright with a large window to the front. The kitchen is accessed from the rear of the lounge.

On the first floor of the villa there are two large double bedrooms. Both are freshly painted in white with new grey carpets. The fully fitted, modern shower room comprises of a large walk in shower unit with sliding door, wc and was hand basin with built in vanity unit.