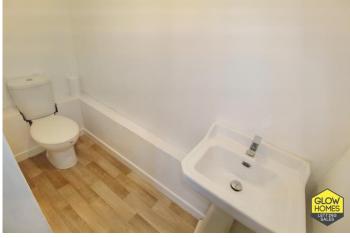

The brand new kitchen comprises of pale grey floor and wall mounted units with a complimentary grey worktop. From the kitchen, a small internal hall to the rear provides access to a downstairs cloakroom with wc and wash hand basin and another room that could be used as a utility area, store cupboard or even a home office. There is a back door with access to the garden from here.