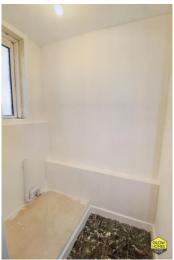

The brand new kitchen comprises of pale grey floor and wall mounted units with a complimentary grey worktop. From the kitchen, a small internal hall to the rear provides access to a downstairs cloakroom with wc and wash hand basin and another room that could be used as a utility area, store cupboard or even a home office. There is a back door with access to the garden from here.