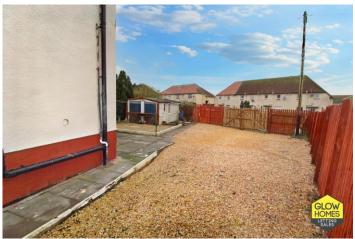

The garden has also had work carried out on it and to the front it now has a tiled pathway surrounded by decorative chips and is enclosed with fencing. The garden to the rear has also had a large area laid with decorative chips which can now provide off street parking for 3 vehicles with access through a double gate at the back. There is a patio area immediately outside the house as well as a wooden hut/storage unit.