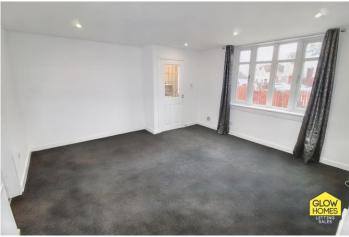

On entering the villa, the entrance hall provides access to the lounge and the stairs to the first floor. The lounge is spacious and bright with a large window to the front. The kitchen is accessed from the rear of the lounge.