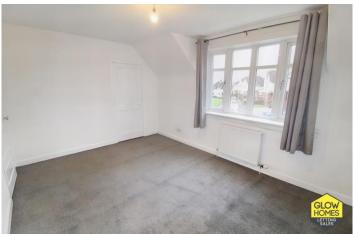

On the first floor of the villa there are two large double bedrooms. Both are freshly painted in white with new grey carpets. The fully fitted, modern shower room comprises of a large walk in shower unit with sliding door, wc and was hand basin with built in vanity unit.