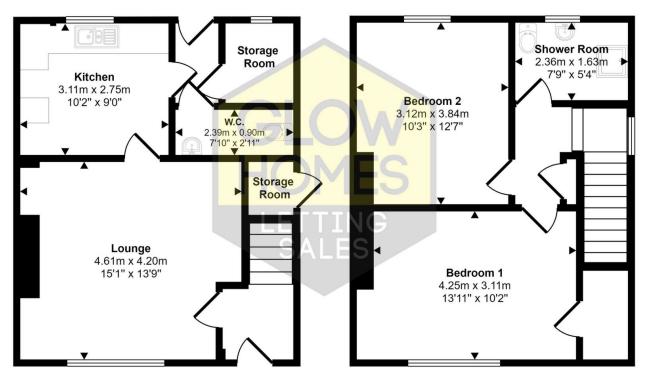

## Portland Road, Galston, KA4

-

Ground Floor Approx 41 sq m / 437 sq ft

## First Floor Approx 40 sq m / 432 sq ft

This floorplan is only for illustrative purposes and is not to scale. Measurements of rooms, doors, windows, and any items are approximate and no responsibility is taken for any error, omission or mis-statement. Icons of items such as bathroom suites are representations only and may not look like the real items. Made with Made Snappy 360.