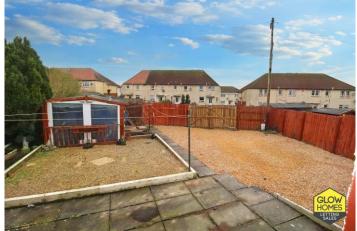

The garden has also had work carried out on it and to the front it now has a tiled pathway surrounded by decorative chips and is enclosed with fencing. The garden to the rear has also had a large area laid with decorative chips which can now provide off street parking for 3 vehicles with access through a double gate at the back. There is a patio area immediately outside the house as well as a wooden hut/storage unit.