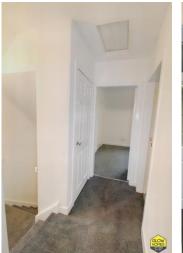

The brand new kitchen comprises of pale grey floor and wall mounted units with a complimentary grey worktop. From the kitchen, a small internal hall to the rear provides access to a downstairs cloakroom with wc and wash hand basin and another room that could be used as a utility area, store cupboard or even a home office. There is a back door with access to the garden from here.