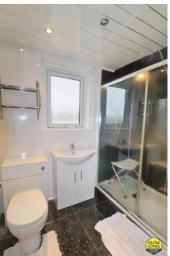

On the first floor of the villa there are two large double bedrooms. Both are freshly painted in white with new grey carpets. The fully fitted, modern shower room comprises of a large walk in shower unit with sliding door, wc and was hand basin with built in vanity unit.