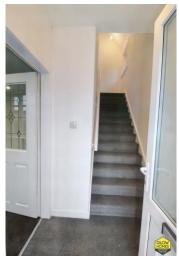

On entering the villa, the entrance hall provides access to the lounge and the stairs to the first floor. The lounge is spacious and bright with a large window to the front. The kitchen is accessed from the rear of the lounge.

On the first floor of the villa there are two large double bedrooms. Both are freshly painted in white with new grey carpets. The fully fitted, modern shower room comprises of a large walk in shower unit with sliding door, wc and was hand basin with built in vanity unit.