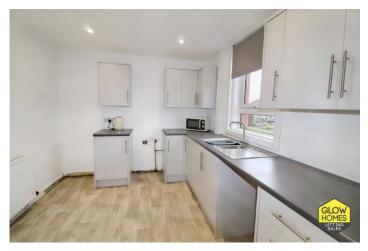

The brand new kitchen comprises of pale grey floor and wall mounted units with a complimentary grey worktop. From the kitchen, a small internal hall to the rear provides access to a downstairs cloakroom with wc and wash hand basin and another room that could be used as a utility area, store cupboard or even a home office. There is a back door with access to the garden from here.