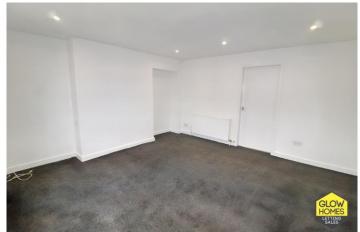

On entering the villa, the entrance hall provides access to the lounge and the stairs to the first floor. The lounge is spacious and bright with a large window to the front. The kitchen is accessed from the rear of the lounge.