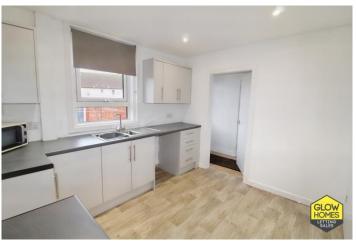

The brand new kitchen comprises of pale grey floor and wall mounted units with a complimentary grey worktop. From the kitchen, a small internal hall to the rear provides access to a downstairs cloakroom with wc and wash hand basin and another room that could be used as a utility area, store cupboard or even a home office. There is a back door with access to the garden from here.