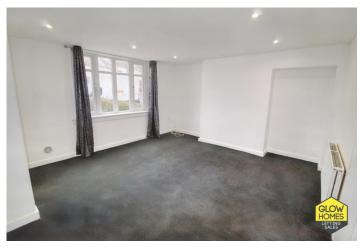

On entering the villa, the entrance hall provides access to the lounge and the stairs to the first floor. The lounge is spacious and bright with a large window to the front. The kitchen is accessed from the rear of the lounge.