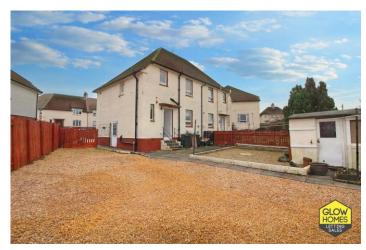

16 Portland Road in Galston is presented to the market for sale by Glow Homes and offers generous living accommodation over two levels. The property has undergone some refurbishment including a new kitchen, new flooring and fully repainted throughout.

The garden has also had work carried out on it and to the front it now has a tiled pathway surrounded by decorative chips and is enclosed with fencing. The garden to the rear has also had a large area laid with decorative chips which can now provide off street parking for 3 vehicles with access through a double gate at the back. There is a patio area immediately outside the house as well as a wooden hut/storage unit.