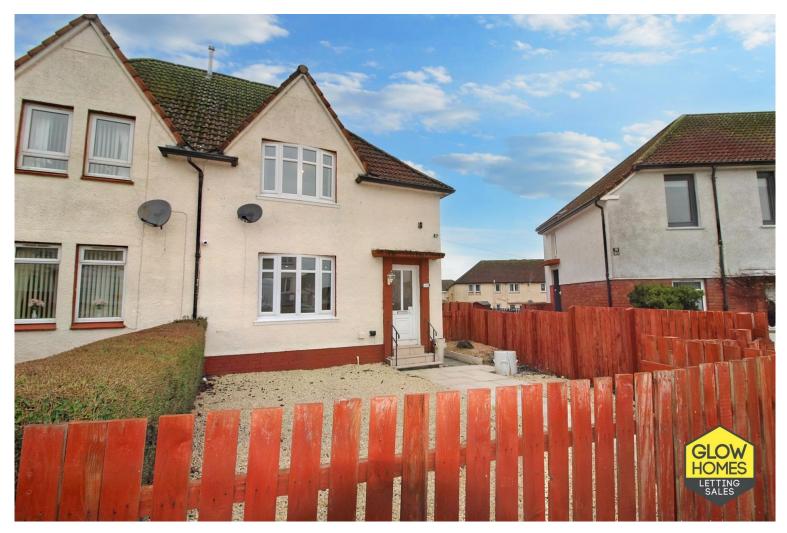

## Price On Request Portland Road, Galston, KA4

- Fully refurbished
- Two double bedrooms
- Semi detached villa
- Brand new kitchen
- Large store/utility cupboard
- Modern decor throughout
- Large gardens
- · Off street parking to the rear

16 Portland Road in Galston is presented to the market for sale by Glow Homes and offers generous living accommodation over two levels. The property has undergone some refurbishment including a new kitchen, new flooring and fully repainted throughout.

The garden has also had work carried out on it and to the front it now has a tiled pathway surrounded by decorative chips and is enclosed with fencing. The garden to the rear has also had a large area laid with decorative chips which can now provide off street parking for 3 vehicles with access through a double gate at the back. There is a patio area immediately outside the house as well as a wooden hut/storage unit.

Galston is a popular Ayrshire village on the outskirts of Kilmarnock providing a vast range of amenities including primary and secondary schooling, doctors / dentist surgeries, chemist, a bank, supermarket, petrol stations, gift shops, butchers, hairdressing salons, take away restaurants, public houses and leisure facilities. Further amenities including high street shopping and retail parks can be found within 6 miles in Kilmarnock. There is a regular bus service in and through the Irvine valley to Kilmarnock. Galston is within 7 miles of the M77 motorway.