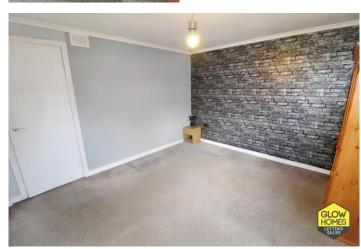

mounted units with a contrasting worktop and matching splashback.

The two bedrooms are situated to the rear of the flat and are both a great size. Bedroom two also benefits from having built in storage cupboards. The bathroom comprises of a bath with overhead shower, wc and wash hand basin.