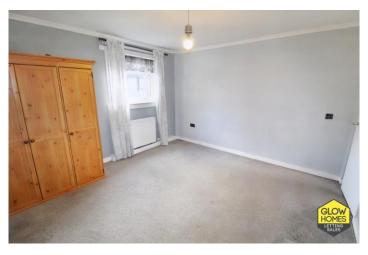

The communal entrance to the block is to the rear of the building where the residents parking is located. That flat itself is on the first floor and offers generously sized accommodation throughout. The front facing lounge is spacious and bright with a large window. The kitchen is located off the lounge and could easily accommodate a dining table and chairs if desired. The kitchen comprises of wood effect floor and wall

mounted units with a contrasting worktop and matching splashback.

The two bedrooms are situated to the rear of the flat and are both a great size. Bedroom two also benefits from having built in storage cupboards. The bathroom comprises of a bath with overhead shower, wc and wash hand basin.