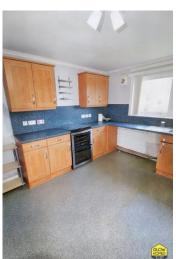

The communal entrance to the block is to the rear of the building where the residents parking is located. That flat itself is on the first floor and offers generously sized accommodation throughout. The front facing lounge is spacious and bright with a large window. The kitchen is located off the lounge and could easily accommodate a dining table and chairs if desired. The kitchen comprises of wood effect floor and wall

mounted units with a contrasting worktop and matching splashback.

The two bedrooms are situated to the rear of the flat and are both a great size. Bedroom two also benefits from having built in storage cupboards. The bathroom comprises of a bath with overhead shower, wc and wash hand basin.