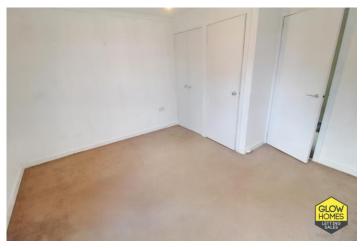

mounted units with a contrasting worktop and matching splashback.

The two bedrooms are situated to the rear of the flat and are both a great size. Bedroom two also benefits from having built in storage cupboards. The bathroom comprises of a bath with overhead shower, wc and wash hand basin.