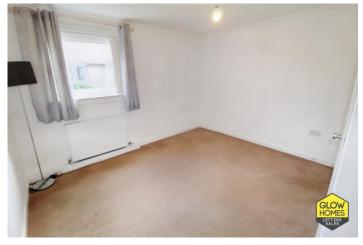

The communal entrance to the block is to the rear of the building where the residents parking is located. That flat itself is on the first floor and offers generously sized accommodation throughout. The front facing lounge is spacious and bright with a large window. The kitchen is located off the lounge and could easily accommodate a dining table and chairs if desired. The kitchen comprises of wood effect floor and wall

mounted units with a contrasting worktop and matching splashback.

The two bedrooms are situated to the rear of the flat and are both a great size. Bedroom two also benefits from having built in storage cupboards. The bathroom comprises of a bath with overhead shower, wc and wash hand basin.