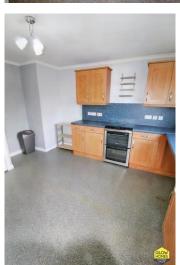

The communal entrance to the block is to the rear of the building where the residents parking is located. That flat itself is on the first floor and offers generously sized accommodation throughout. The front facing lounge is spacious and bright with a large window. The kitchen is located off the lounge and could easily accommodate a dining table and chairs if desired. The kitchen comprises of wood effect floor and wall

mounted units with a contrasting worktop and matching splashback.

The two bedrooms are situated to the rear of the flat and are both a great size. Bedroom two also benefits from having built in storage cupboards. The bathroom comprises of a bath with overhead shower, wc and wash hand basin.