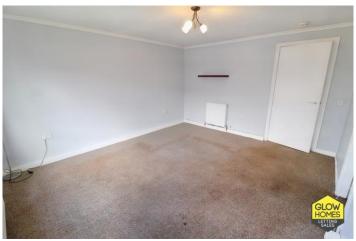

mounted units with a contrasting worktop and matching splashback.

The two bedrooms are situated to the rear of the flat and are both a great size. Bedroom two also benefits from having built in storage cupboards. The bathroom comprises of a bath with overhead shower, wc and wash hand basin.