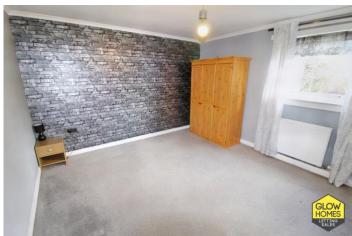

mounted units with a contrasting worktop and matching splashback.

The two bedrooms are situated to the rear of the flat and are both a great size. Bedroom two also benefits from having built in storage cupboards. The bathroom comprises of a bath with overhead shower, wc and wash hand basin.