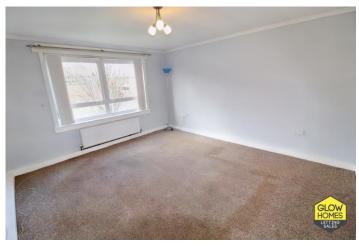

The communal entrance to the block is to the rear of the building where the residents parking is located. That flat itself is on the first floor and offers generously sized accommodation throughout. The front facing lounge is spacious and bright with a large window. The kitchen is located off the lounge and could easily accommodate a dining table and chairs if desired. The kitchen comprises of wood effect floor and wall