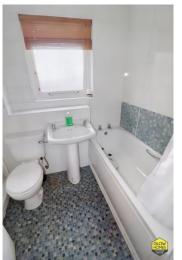

mounted units with a contrasting worktop and matching splashback.

The two bedrooms are situated to the rear of the flat and are both a great size. Bedroom two also benefits from having built in storage cupboards. The bathroom comprises of a bath with overhead shower, wc and wash hand basin.