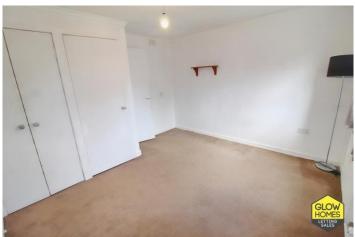

mounted units with a contrasting worktop and matching splashback.

The two bedrooms are situated to the rear of the flat and are both a great size. Bedroom two also benefits from having built in storage cupboards. The bathroom comprises of a bath with overhead shower, wc and wash hand basin.