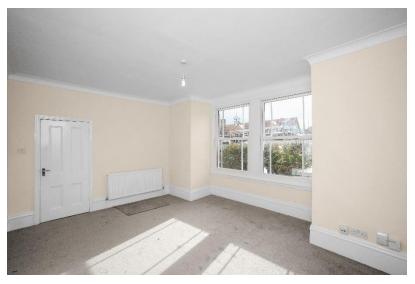

#### Lounge

16ft 3in x 12ft 9in (4.95m x 3.89m) Two sash windows, Feature fireplace, carpet