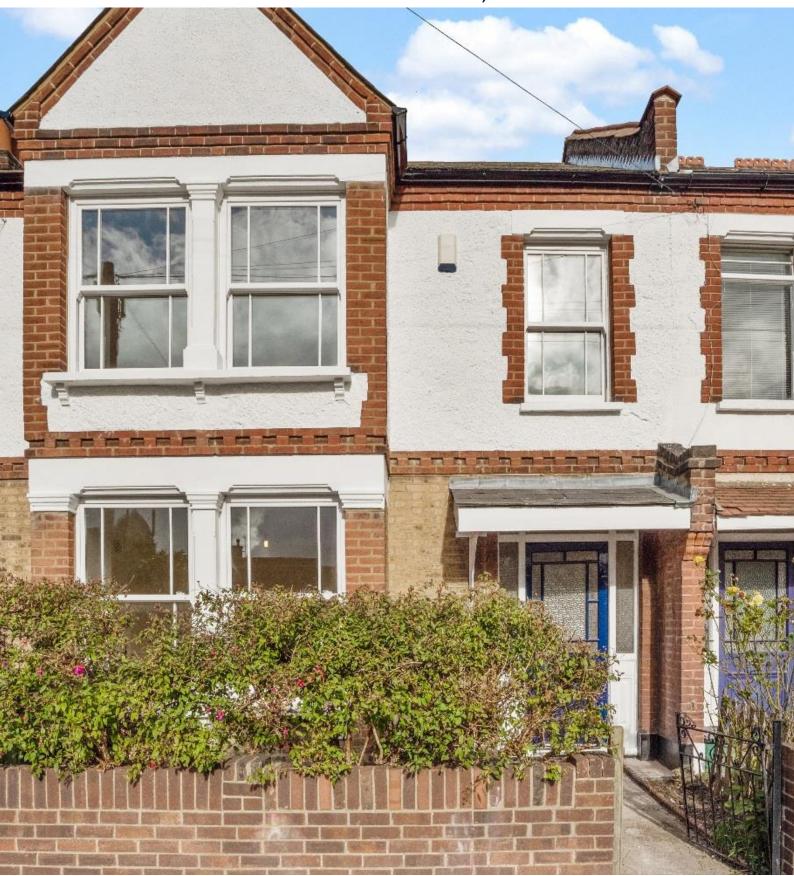

# Hereford Gardens, Hither Green, SE13

Three/Four Bedroom House -Unfurnished £2,600 PCM

### Description

Hindwoods are delighted to offer to the market this well maintained three/four-bedroom house with two/three reception rooms and a large rear garden.

Situated along Longhurst Road and opposite Brindishe Manor School. The property is within quarter of a mile of Hither Green station and within a mile of both Lee and Blackheath stations.