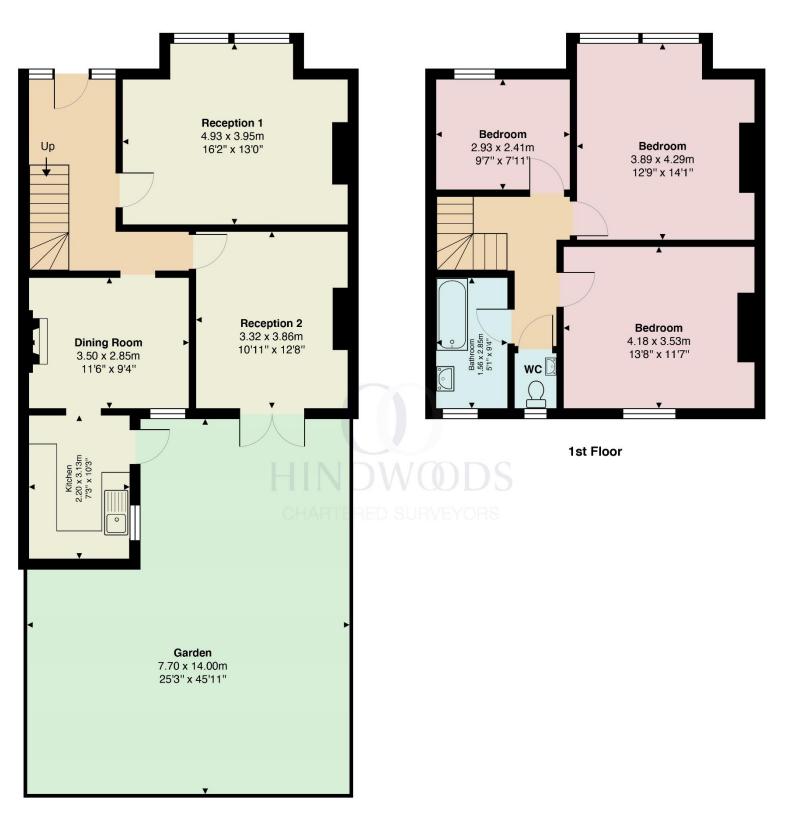

The accommodation comprises:

#### **GROUND FLOOR**

Original Front Door Leading into Large Hallway.

#### Lounge

16ft 3in x 12ft 9in (4.95m x 3.89m) Two sash windows, Feature fireplace, carpet

#### **Rear Reception/4th Bedroom**

12ft 9in x 11ft (3.89m x 3.35m)

Feature fireplace, carpet, French doors leading into the garden.

#### **Dining Room**

10ft 3in x 9ft 3in (3.12m x 2.82m) Feature fireplace, sash window

#### Kitchen

10ft 3in x 7ft 6in (3.12m x 2.29m)

Range of base units with inset stainless steel chrome dual mixer tap and sink. Wall mounted boiler. Integrated oven. Gas hob. Extractor hood. Fridge/freezer. Undercounter washing machine. Door leading into the garden.

#### **FIRST FLOOR**

#### **Bedroom 1**

12ft 9in x 14ft (3.89m x 4.27m)

Two sash windows. Feature fireplace. Carpet, radiator.

#### **Bedroom 2**

13ft 9in x 11ft 3in (4.19m x 3.43m)

One sash window, Feature fireplace, carpet, radiator

#### **Bedroom 3**

9ft 6in x 8ft (2.90m x 2.44m)

One sash window, carpet, radiator

#### **Bathroom**

5ft 1in x 9ft 4in (1.56m x 2.85m)

Pedestal sink with individual taps. Shower over the bath with glass shower screen. Fully tiled around bath and part around sink.

Separate W.C. With wall mounted sink.