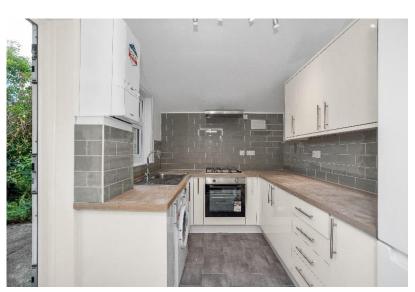

#### Kitchen

10ft 3in x 7ft 6in (3.12m x 2.29m)

Range of base units with inset stainless steel chrome dual mixer tap and sink. Wall mounted boiler. Integrated oven. Gas hob. Extractor hood. Fridge/freezer. Undercounter washing machine. Door leading into the garden.