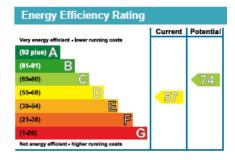

or over commercial premises. Deptford train station is very close by with New Cross, New Cross Gate and Greenwich stations all within a mile.

The accommodation comprises:-

#### **FIRST FLOOR**

Hallway on entrance leading to:-

### Open Plan Kitchen/Lounge

18'6" x 15'6" (5.66m x 4.71m). Range of wall and base units with inset stainless steel sink. Built in oven, hob and extractor. Dishwasher. Integrated fridge and freezer. Washing machine. Wall mounted boiler. Two double glazed windows. Two radiators.

#### **Bedroom**

14'3" x 8'6" (4.34m x 2.57m). Two double glazed windows. Radiator. Storage cupboard.

#### **Bathroom**

Panel enclosed bath, pedestal hand basin and low level W.C. Radiator. Part tiled walls.

## Viewings

Strictly via Hindwoods.

Donna Distin d.distin@hindwoods.co.uk



# 144D Deptford High St



# Gross Internal Area: 48.1 m<sup>2</sup> ... 518 ft<sup>2</sup>

Disclaimer: Floor Plan measurements are approximate and are for illustrative purposes only. While we do not doubt the floor plans accuracy, we make no guarantee, warranty or representation as to the

accuracy and completeness of the floor plan. You or your advisors should conduct a careful, independent investigation of the property to determine to your satisfaction as to the suitability of the property for your space requirements.

Floor Plan sketched by Property Gold Marketing.