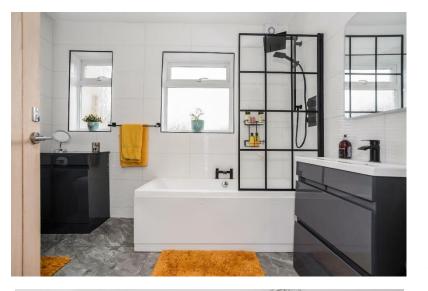

#### **Bathroom**

Modern, beautifully presented bathroom, with floor to ceiling white tiles, unit enclosed WC, vanity wash basin, and panelled bath. Shower over, with panelled shower screen. Tiled flooring. Basement Wall coverings to all walls, lighting & carpet.