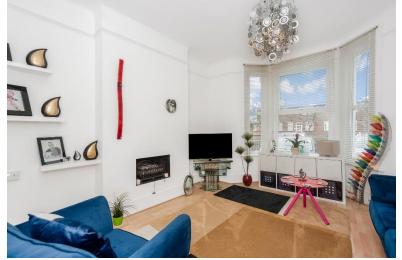

#### Lounge

#### 13'2" x 12'6" (4.01m x 3.80m)

Double glazed bay windows to front, offering loads of natural light. Whie painted walls, laminate wood flooring, inbuilt feature fireplace, white shelving and double radiator.