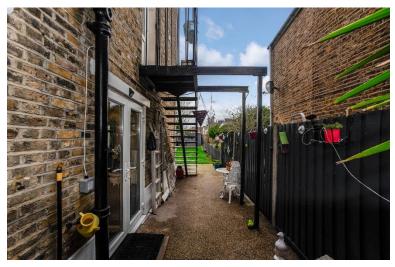

#### Rear Garden

Well kept communal garden to rear. Patio area, mainly laid to lawn. Footpath through centre, leading to shed to rear.