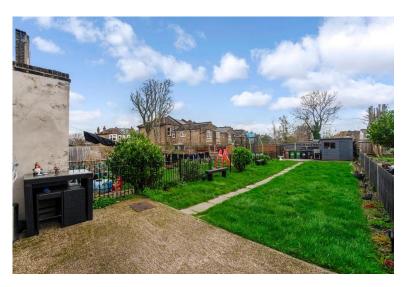

#### Rear Garden

Well kept communal garden to rear. Patio area, mainly laid to lawn. Footpath through centre, leading to shed to rear.