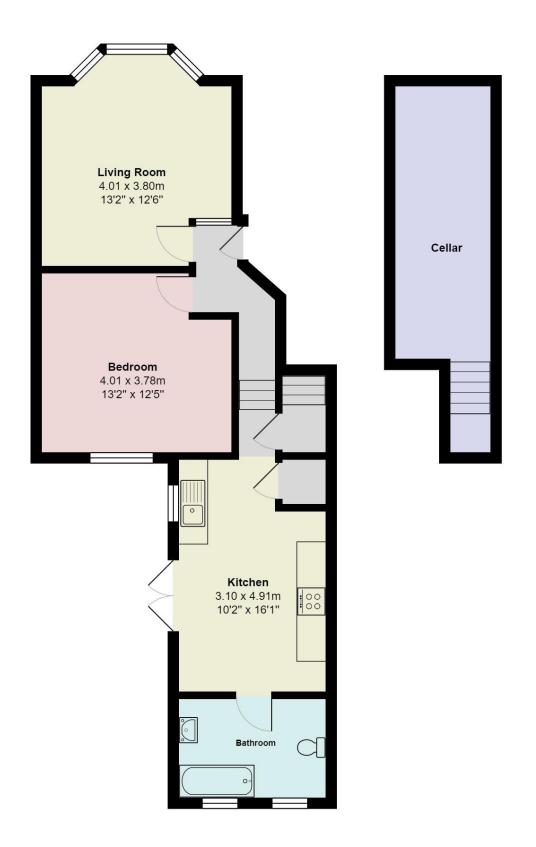

The accommodation consists of the following: -

#### 13'2" x 12'6" (4.01m x 3.80m)

Double glazed bay windows to front, offering loads of natural light. Whie painted walls, laminate wood flooring, inbuilt feature fireplace, white shelving and double radiator.

#### <u>Bedroom</u>

13'2" x 12'5" (4.01m x 3.78m) Double glazing window to rear, white painted walls, laminate wood flooring, spot lights, double radiator.

#### 10'2" x 16'1" (3.10m x 4.91m)

Spacious and stunningly presented modern kitchen. Double glazed patio doors to rear garden. Range of white wall and base units, with marble top work surfaces over. Built in oven and microwave, along with built in fridge freezer and washing machine. Gas hob, with curved extractor hood over. Stainless steel sink and drainer with chrome effect mixer tap. White painted walls, spot lights, vinyl flooring, small dining area and modern white wall mounted radiator. Door to cellar

#### **Bathroom**

Modern, beautifully presented bathroom, with floor to ceiling white tiles, unit enclosed WC, vanity wash basin, and panelled bath. Shower over, with panelled shower screen. Tiled flooring. Basement Wall coverings to all walls, lighting & carpet.