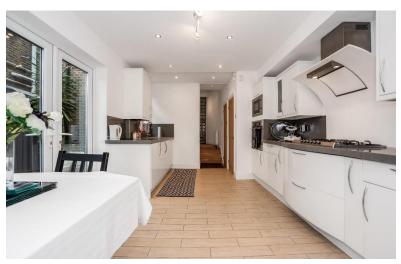

#### <u>Kitchen</u>

#### 10'2" x 16'1" (3.10m x 4.91m)

Spacious and stunningly presented modern kitchen. Double glazed patio doors to rear garden. Range of white wall and base units, with marble top work surfaces over. Built in oven and microwave, along with built in fridge freezer and washing machine. Gas hob, with curved extractor hood over. Stainless steel sink and drainer with chrome effect mixer tap. White painted walls, spot lights, vinyl flooring, small dining area and modern white wall mounted radiator. Door to cellar