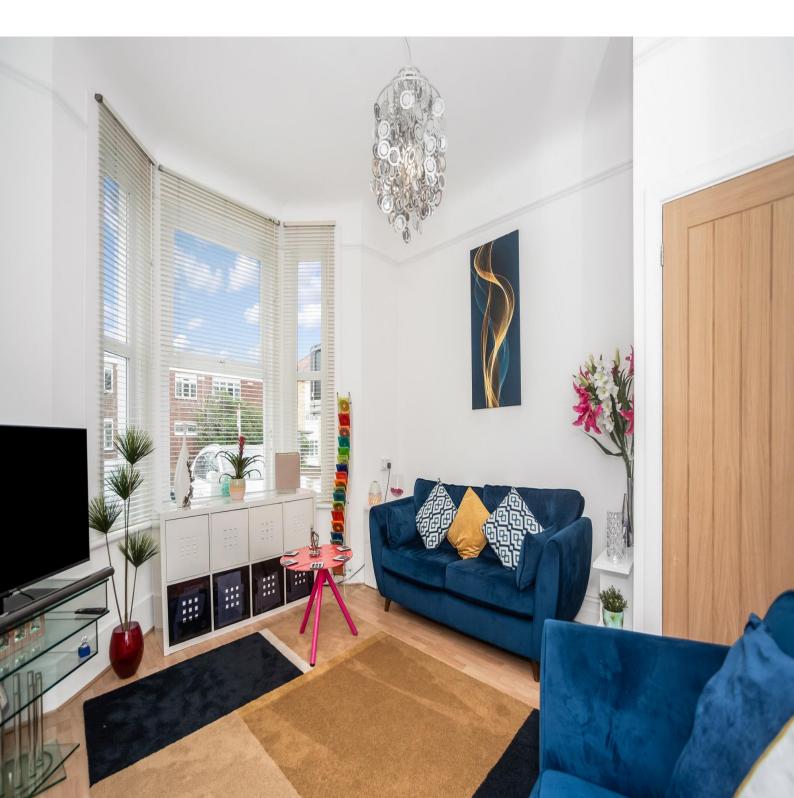

#### Lounge

#### 13'2" x 12'6" (4.01m x 3.80m)

Double glazed bay windows to front, offering loads of natural light. Whie painted walls, laminate wood flooring, inbuilt feature fireplace, white shelving and double radiator.