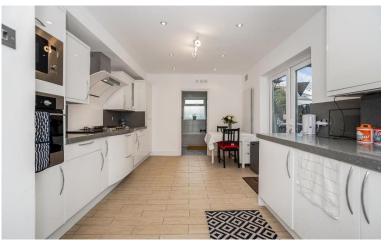

#### <u>Kitchen</u>

#### 10'2" x 16'1" (3.10m x 4.91m)

Spacious and stunningly presented modern kitchen. Double glazed patio doors to rear garden. Range of white wall and base units, with marble top work surfaces over. Built in oven and microwave, along with built in fridge freezer and washing machine. Gas hob, with curved extractor hood over. Stainless steel sink and drainer with chrome effect mixer tap. White painted walls, spot lights, vinyl flooring, small dining area and modern white wall mounted radiator. Door to cellar