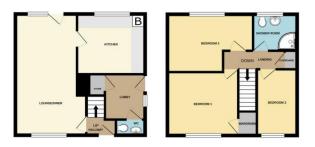

## Room Details

GROUND FLOOR

1ST FLOOR

| Environmental Impact (CO) Rating                                                                                                              |                  |                         | Energy Efficiency Rating                                                                                                  |         |           |
|-----------------------------------------------------------------------------------------------------------------------------------------------|------------------|-------------------------|---------------------------------------------------------------------------------------------------------------------------|---------|-----------|
|                                                                                                                                               | Current          | Potential               |                                                                                                                           | Current | Potential |
| Very environmentally hierdly - lower CC2 emissions<br>(92-100) A<br>(61-91) B<br>(69-80) C<br>(55-68) D<br>(39-54) E<br>(21-38) F<br>(1-20) C |                  |                         | Very energy efficient - lower running costs<br>(92-100) A<br>(69-80) C<br>(55-68) D<br>(39-54) E<br>(21-38) F<br>(1-20) G | - 59    | 74        |
| Not environmentally friendly - higher CO2 emissions<br>England, S                                                                             | Scotland & Wales | EU Directive 2002/91/EC | Not energy efficient - higher running costs England, Scotland & Wales EU Directive 2002/91/EC                             |         |           |