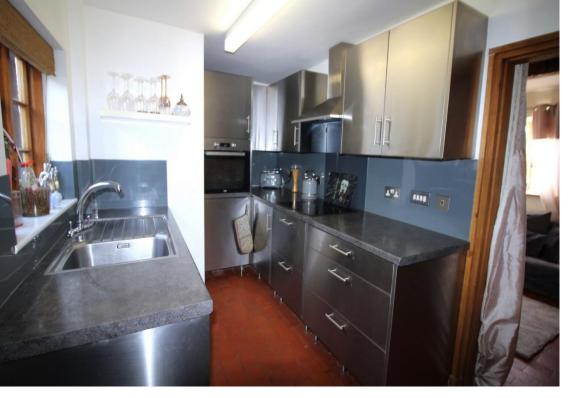

| Sitting Room<br>Kitchen | Enter from the front garden via<br>the EA approved flood defence<br>door into the sitting room.<br>Original Inglenook fireplace,<br>doorway to kitchen and stairs rise<br>to the first floor.<br>Fully fitted stainless steel kitchen<br>with a range of wall and base<br>units and inset sink with mixer<br>tap. Door to communal<br>courtyard. | Bedroom Two<br>Bathroom<br>Externally | Window to the rear.<br>White suite comprising of<br>panelled bath, pedestal sink and<br>low-level WC. Velux window to<br>the rear.<br>Picket fenced fore garden. To the<br>rear is a communal courtyard. |  |
|-------------------------|--------------------------------------------------------------------------------------------------------------------------------------------------------------------------------------------------------------------------------------------------------------------------------------------------------------------------------------------------|---------------------------------------|----------------------------------------------------------------------------------------------------------------------------------------------------------------------------------------------------------|--|
| Landing                 | Window to the rear, doors to both bedrooms.                                                                                                                                                                                                                                                                                                      |                                       |                                                                                                                                                                                                          |  |
| Bedroom One             | Window to the front elevation,<br>stairs rise to the second floor<br>bathroom.                                                                                                                                                                                                                                                                   |                                       |                                                                                                                                                                                                          |  |

## Room Details

| Sitting Room | 4.37m x 3.21m (14'4" x 10'6")  |
|--------------|--------------------------------|
| Kitchen      | 3.53m x 2.20m (11'7" x 7'3")   |
| Bedroom One  | 3.25m x 4.39m (10'8" x 14'5")  |
| Bedroom Two  | 2.21m x 2.46m (7'3" x 8'1")    |
| Bathroom     | 2.68m x 3.35m (8'10" x 10'12") |