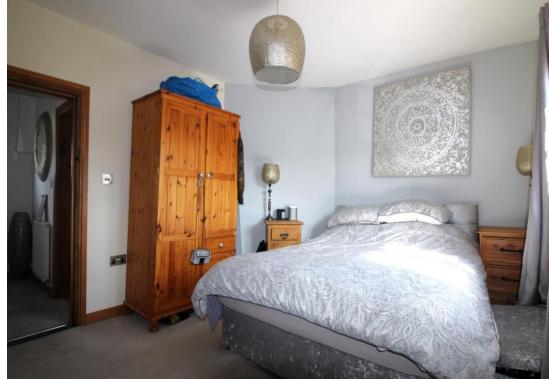

## Room Details

| Sitting Room | 4.37m x 3.21m (14'4" x 10'6")  |
|--------------|--------------------------------|
| Kitchen      | 3.53m x 2.20m (11'7" x 7'3")   |
| Bedroom One  | 3.25m x 4.39m (10'8" x 14'5")  |
| Bedroom Two  | 2.21m x 2.46m (7'3" x 8'1")    |
| Bathroom     | 2.68m x 3.35m (8'10" x 10'12") |