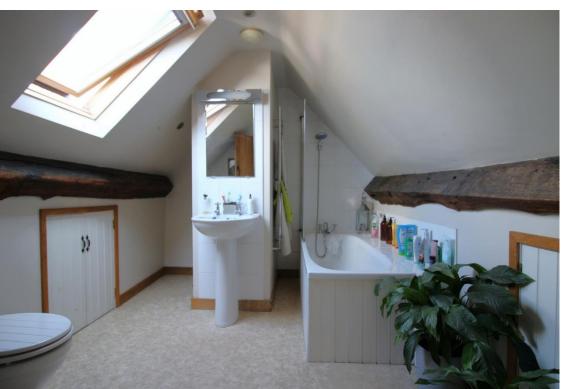

| Sitting Room<br>Kitchen | Enter from the front garden via<br>the EA approved flood defence<br>door into the sitting room.<br>Original Inglenook fireplace,<br>doorway to kitchen and stairs rise<br>to the first floor.<br>Fully fitted stainless steel kitchen<br>with a range of wall and base<br>units and inset sink with mixer<br>tap. Door to communal<br>courtyard. | Bedroom Two<br>Bathroom<br>Externally | Window to the rear.<br>White suite comprising of<br>panelled bath, pedestal sink and<br>low-level WC. Velux window to<br>the rear.<br>Picket fenced fore garden. To the<br>rear is a communal courtyard. |  |
|-------------------------|--------------------------------------------------------------------------------------------------------------------------------------------------------------------------------------------------------------------------------------------------------------------------------------------------------------------------------------------------|---------------------------------------|----------------------------------------------------------------------------------------------------------------------------------------------------------------------------------------------------------|--|
| Landing                 | Window to the rear, doors to both bedrooms.                                                                                                                                                                                                                                                                                                      |                                       |                                                                                                                                                                                                          |  |
| Bedroom One             | Window to the front elevation,<br>stairs rise to the second floor<br>bathroom.                                                                                                                                                                                                                                                                   |                                       |                                                                                                                                                                                                          |  |

## Room Details

| Sitting Room | 4.37m x 3.21m (14'4" x 10'6")  |
|--------------|--------------------------------|
| Kitchen      | 3.53m x 2.20m (11'7" x 7'3")   |
| Bedroom One  | 3.25m x 4.39m (10'8" x 14'5")  |
| Bedroom Two  | 2.21m x 2.46m (7'3" x 8'1")    |
| Bathroom     | 2.68m x 3.35m (8'10" x 10'12") |