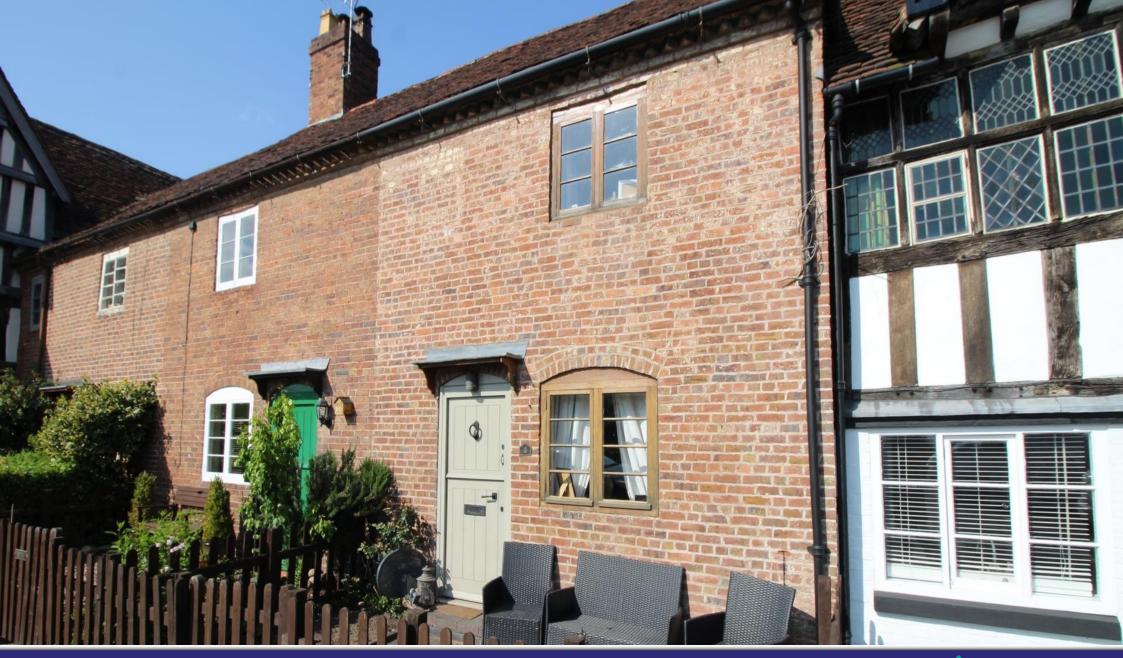

For Sale: - Freehold. £TBC Beales Corner, Bewdley, DY12 1AF

• Grade II Listed

- Two Bedrooms
- Riverside Views
- Original Inglenook

Bagleys are please to present this charming grade II listed 2 bedroom terraced cottage overlooking river and town. A short stroll to shops & amenities. Sympathetically modernised with new stainless steel kitchen & appliances. Gas central heating with original Inglenook incorporating range in the lounge. Small picket fence area to front with communal courtyard yard to the rear.

| Sitting Room<br>Kitchen | Enter from the front garden via<br>the EA approved flood defence<br>door into the sitting room.<br>Original Inglenook fireplace,<br>doorway to kitchen and stairs rise<br>to the first floor.<br>Fully fitted stainless steel kitchen<br>with a range of wall and base<br>units and inset sink with mixer<br>tap. Door to communal<br>courtyard. | Bedroom Two<br>Bathroom<br>Externally | Window to the rear.<br>White suite comprising of<br>panelled bath, pedestal sink and<br>low-level WC. Velux window to<br>the rear.<br>Picket fenced fore garden. To the<br>rear is a communal courtyard. |  |
|-------------------------|--------------------------------------------------------------------------------------------------------------------------------------------------------------------------------------------------------------------------------------------------------------------------------------------------------------------------------------------------|---------------------------------------|----------------------------------------------------------------------------------------------------------------------------------------------------------------------------------------------------------|--|
| Landing                 | Window to the rear, doors to both bedrooms.                                                                                                                                                                                                                                                                                                      |                                       |                                                                                                                                                                                                          |  |
| Bedroom One             | Window to the front elevation,<br>stairs rise to the second floor<br>bathroom.                                                                                                                                                                                                                                                                   |                                       |                                                                                                                                                                                                          |  |