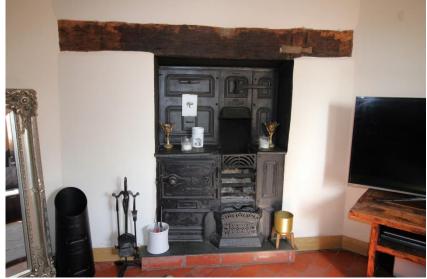

| Sitting Room<br>Kitchen | Enter from the front garden via<br>the EA approved flood defence<br>door into the sitting room.<br>Original Inglenook fireplace,<br>doorway to kitchen and stairs rise<br>to the first floor.<br>Fully fitted stainless steel kitchen<br>with a range of wall and base<br>units and inset sink with mixer<br>tap. Door to communal<br>courtyard. | Bedroom Two<br>Bathroom<br>Externally | Window to the rear.<br>White suite comprising of<br>panelled bath, pedestal sink and<br>low-level WC. Velux window to<br>the rear.<br>Picket fenced fore garden. To the<br>rear is a communal courtyard. |  |
|-------------------------|--------------------------------------------------------------------------------------------------------------------------------------------------------------------------------------------------------------------------------------------------------------------------------------------------------------------------------------------------|---------------------------------------|----------------------------------------------------------------------------------------------------------------------------------------------------------------------------------------------------------|--|
| Landing                 | Window to the rear, doors to both bedrooms.                                                                                                                                                                                                                                                                                                      |                                       |                                                                                                                                                                                                          |  |
| Bedroom One             | Window to the front elevation,<br>stairs rise to the second floor<br>bathroom.                                                                                                                                                                                                                                                                   |                                       |                                                                                                                                                                                                          |  |