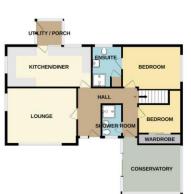

| Entrance Hallway        | Doors to living room, breakfast kitchen, conservatory, bedrooms one and two and main shower room. Stairs rise to the first floor. Three ceiling light points and central heating radiator.                                                         | Main Shower Room          | White suit comprising of vanity sink unit, low-level WC and double shower enclosure with mains shower. Additional built in cupboards. UPVC window to the front elevation, recessed ceiling spot lights and central heating towel rail.            |                       |
|-------------------------|----------------------------------------------------------------------------------------------------------------------------------------------------------------------------------------------------------------------------------------------------|---------------------------|---------------------------------------------------------------------------------------------------------------------------------------------------------------------------------------------------------------------------------------------------|-----------------------|
| Living Room             | Dual aspect with UPVC windows to the front and side elevations, ceiling light point and central heating radiator.                                                                                                                                  | First Floor Landing       | Doors to bedrooms three and four, ceiling light point, central heating radiator and eaves access                                                                                                                                                  |                       |
| Breakfast Kitchen       | Dual aspect with UPVC windows to the rear and side elevations. Fully fitted with a range of wall base units with complimentary worksurface over. Insert 1.5 bowl composite sink with mixer tap. Built in appliances to include fridge, freezer and | Bedroom Three             | panel.  UPVC bifold doors to rear elevation withbuilt in blinds to the glazing, built in wardrobes, two ceiling light points and two central heating radiators. Door to ensuite.                                                                  |                       |
|                         | washing machine. Freestanding AEG electric cooker with Zanussi extractor hood over. Wine racks. Glass splashbacks, recessed ceiling spot lights central heating radiator and door to utility/boot room.                                            | Ensuite Bathroom          | White suite comprising of free-standing bath, double shower enclosure with mains shower, vanity sink unit and low-level WC. UPVC window to the rear elevation with built in blinds. Recessed ceiling spot lights and centrally heated towel rail. | er,<br>ndow<br>cessed |
| Utility/Boot Room       | UPVC Windows to three elevations, plumbing for an automatic washing machine and space for a tumble dryer. Door to rear garden.                                                                                                                     | Bedroom Four              | UPVC window to the rear elevation, ceiling light point and centrally heated radiator. Door to ensuite.                                                                                                                                            |                       |
| Conservatory            | Tri aspect with UPVC windows to both sides and the rear elevation, sliding door to driveway, two wall light points and central heating radiator.                                                                                                   | Ensuite Bathroom          | White suite comprising panelled bath, vanity sink unit and low-level WC. UPVC window to the rear elevation. Recessed ceiling spot lights and                                                                                                      |                       |
| Bedroom One             | UPVC window to the side elevation, ceiling light point and central heating radiator. Door to ensuite.                                                                                                                                              | Double Detached<br>Garage | centrally heated towel rail.  Two electric up and over doors to the front elevation, UPVC personnel door and window to                                                                                                                            |                       |
| En-suite Shower<br>Room | White suit comprising of vanity sink unit, low-level WC and double shower enclosure with mains shower. Additional built in cupboards. UPVC                                                                                                         | -                         | the side elevation with further window to the rear elevation. Fitted with mains electrics. Fitted units with inset stainless-steel sink with mixer tap.                                                                                           |                       |
|                         | window to the side elevation, recessed ceiling spot                                                                                                                                                                                                | Externally                | Externally the bungalow offers a large plot.                                                                                                                                                                                                      |                       |

## Room Details

**Entrance Hallway** 

Living Room 4.74m x 4.01m (15'7" x 13'2")

Breakfast Kitchen 5.74m x 4.01m (18'10" x 13'2")

Utility/Boot Room

Conservatory 4.01m x 3.39m (13'2" x 11'1")

Bedroom One 3.96m x 2.92m (12'12" x 9'7")

En-suite Shower 2.69m x 1.96m (8'10" x 6'5")

Room

Bedroom Two 3.61m x 3.14m (11'10" x 10'4")

Main Shower Room 2.17m x 1.23m (7'1" x 4'0")

Bedroom Three 5.80m x 4.47m (19'0" x 14'8")-

narrows to 4.47m

Ensuite Bathroom 2.94m x 2.18m (9'8" x 7'2")

Bedroom Four 3.89m x 2.05m (12'9" x 6'9")

Ensuite Bathroom 2.08m x 1.64m (6'10" x 5'5")

Double Detached 6.03m x 6.11m (19'9" x 20'1")

Garage

GROUND FLOOR 1ST FLOOR

Whits every attempt has been made to ensure the accuracy of the floorplan contained here, measure of doors, windows, rooms and any other items are approximate and not responsibility is taken for any omission or mis-statement. This plan is for illustrative purposes only and should be used as such by prospective purchaser. The services, systems and appliances shown have not been tested and no guar as to their operability or efficiency can be given.