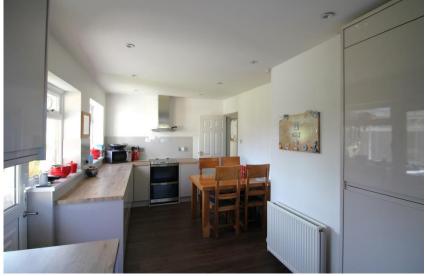

| Entrance Hallway        | Doors to living room, breakfast kitchen, conservatory, bedrooms one and two and main shower room. Stairs rise to the first floor. Three ceiling light points and central heating radiator.                                                         | Main Shower Room          | White suit comprising of vanity sink unit, low-level WC and double shower enclosure with mains shower. Additional built in cupboards. UPVC window to the front elevation, recessed ceiling spot lights and central heating towel rail.            |                       |
|-------------------------|----------------------------------------------------------------------------------------------------------------------------------------------------------------------------------------------------------------------------------------------------|---------------------------|---------------------------------------------------------------------------------------------------------------------------------------------------------------------------------------------------------------------------------------------------|-----------------------|
| Living Room             | Dual aspect with UPVC windows to the front and side elevations, ceiling light point and central heating radiator.                                                                                                                                  | First Floor Landing       | Doors to bedrooms three and four, ceiling light point, central heating radiator and eaves access                                                                                                                                                  |                       |
| Breakfast Kitchen       | Dual aspect with UPVC windows to the rear and side elevations. Fully fitted with a range of wall base units with complimentary worksurface over. Insert 1.5 bowl composite sink with mixer tap. Built in appliances to include fridge, freezer and | Bedroom Three             | panel.  UPVC bifold doors to rear elevation withbuilt in blinds to the glazing, built in wardrobes, two ceiling light points and two central heating radiators. Door to ensuite.                                                                  |                       |
|                         | washing machine. Freestanding AEG electric cooker with Zanussi extractor hood over. Wine racks. Glass splashbacks, recessed ceiling spot lights central heating radiator and door to utility/boot room.                                            | Ensuite Bathroom          | White suite comprising of free-standing bath, double shower enclosure with mains shower, vanity sink unit and low-level WC. UPVC window to the rear elevation with built in blinds. Recessed ceiling spot lights and centrally heated towel rail. | er,<br>ndow<br>cessed |
| Utility/Boot Room       | UPVC Windows to three elevations, plumbing for an automatic washing machine and space for a tumble dryer. Door to rear garden.                                                                                                                     | Bedroom Four              | UPVC window to the rear elevation, ceiling light point and centrally heated radiator. Door to ensuite.                                                                                                                                            |                       |
| Conservatory            | Tri aspect with UPVC windows to both sides and the rear elevation, sliding door to driveway, two wall light points and central heating radiator.                                                                                                   | Ensuite Bathroom          | White suite comprising panelled bath, vanity sink unit and low-level WC. UPVC window to the rear elevation. Recessed ceiling spot lights and                                                                                                      |                       |
| Bedroom One             | UPVC window to the side elevation, ceiling light point and central heating radiator. Door to ensuite.                                                                                                                                              | Double Detached<br>Garage | centrally heated towel rail.  Two electric up and over doors to the front elevation, UPVC personnel door and window to                                                                                                                            |                       |
| En-suite Shower<br>Room | White suit comprising of vanity sink unit, low-level WC and double shower enclosure with mains shower. Additional built in cupboards. UPVC                                                                                                         | -                         | the side elevation with further window to the rear elevation. Fitted with mains electrics. Fitted units with inset stainless-steel sink with mixer tap.                                                                                           |                       |
|                         | window to the side elevation, recessed ceiling spot                                                                                                                                                                                                | Externally                | Externally the bungalow offers a large plot.                                                                                                                                                                                                      |                       |