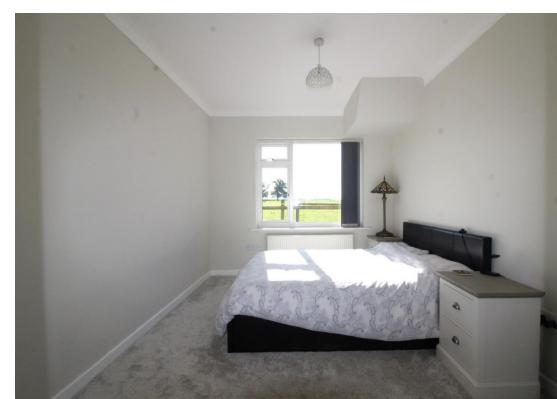

| Entrance Hallway        | Doors to living room, breakfast kitchen, conservatory, bedrooms one and two and main shower room. Stairs rise to the first floor. Three ceiling light points and central heating radiator.                                                         | Main Shower Room          | White suit comprising of vanity sink unit, low-level WC and double shower enclosure with mains shower. Additional built in cupboards. UPVC window to the front elevation, recessed ceiling spot lights and central heating towel rail.            |                       |
|-------------------------|----------------------------------------------------------------------------------------------------------------------------------------------------------------------------------------------------------------------------------------------------|---------------------------|---------------------------------------------------------------------------------------------------------------------------------------------------------------------------------------------------------------------------------------------------|-----------------------|
| Living Room             | Dual aspect with UPVC windows to the front and side elevations, ceiling light point and central heating radiator.                                                                                                                                  | First Floor Landing       | Doors to bedrooms three and four, ceiling light point, central heating radiator and eaves access                                                                                                                                                  |                       |
| Breakfast Kitchen       | Dual aspect with UPVC windows to the rear and side elevations. Fully fitted with a range of wall base units with complimentary worksurface over. Insert 1.5 bowl composite sink with mixer tap. Built in appliances to include fridge, freezer and | Bedroom Three             | panel.  UPVC bifold doors to rear elevation withbuilt in blinds to the glazing, built in wardrobes, two ceiling light points and two central heating radiators. Door to ensuite.                                                                  |                       |
|                         | washing machine. Freestanding AEG electric cooker with Zanussi extractor hood over. Wine racks. Glass splashbacks, recessed ceiling spot lights central heating radiator and door to utility/boot room.                                            | Ensuite Bathroom          | White suite comprising of free-standing bath, double shower enclosure with mains shower, vanity sink unit and low-level WC. UPVC window to the rear elevation with built in blinds. Recessed ceiling spot lights and centrally heated towel rail. | er,<br>ndow<br>cessed |
| Utility/Boot Room       | UPVC Windows to three elevations, plumbing for an automatic washing machine and space for a tumble dryer. Door to rear garden.                                                                                                                     | Bedroom Four              | UPVC window to the rear elevation, ceiling light point and centrally heated radiator. Door to ensuite.                                                                                                                                            |                       |
| Conservatory            | Tri aspect with UPVC windows to both sides and the rear elevation, sliding door to driveway, two wall light points and central heating radiator.                                                                                                   | Ensuite Bathroom          | White suite comprising panelled bath, vanity sink unit and low-level WC. UPVC window to the rear elevation. Recessed ceiling spot lights and                                                                                                      |                       |
| Bedroom One             | UPVC window to the side elevation, ceiling light point and central heating radiator. Door to ensuite.                                                                                                                                              | Double Detached<br>Garage | centrally heated towel rail.  Two electric up and over doors to the front elevation, UPVC personnel door and window to                                                                                                                            |                       |
| En-suite Shower<br>Room | White suit comprising of vanity sink unit, low-level WC and double shower enclosure with mains shower. Additional built in cupboards. UPVC                                                                                                         | -                         | the side elevation with further window to the rear elevation. Fitted with mains electrics. Fitted units with inset stainless-steel sink with mixer tap.                                                                                           |                       |
|                         | window to the side elevation, recessed ceiling spot                                                                                                                                                                                                | Externally                | Externally the bungalow offers a large plot.                                                                                                                                                                                                      |                       |