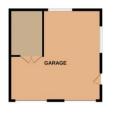

| Entrance Hallway        | Doors to living room, breakfast kitchen, conservatory, bedrooms one and two and main shower room. Stairs rise to the first floor. Three ceiling light points and central heating radiator.                                                         | Main Shower Room          | White suit comprising of vanity sink unit, low-level WC and double shower enclosure with mains shower. Additional built in cupboards. UPVC window to the front elevation, recessed ceiling spot lights and central heating towel rail.            |                       |
|-------------------------|----------------------------------------------------------------------------------------------------------------------------------------------------------------------------------------------------------------------------------------------------|---------------------------|---------------------------------------------------------------------------------------------------------------------------------------------------------------------------------------------------------------------------------------------------|-----------------------|
| Living Room             | Dual aspect with UPVC windows to the front and side elevations, ceiling light point and central heating radiator.                                                                                                                                  | First Floor Landing       | Doors to bedrooms three and four, ceiling light point, central heating radiator and eaves access                                                                                                                                                  |                       |
| Breakfast Kitchen       | Dual aspect with UPVC windows to the rear and side elevations. Fully fitted with a range of wall base units with complimentary worksurface over. Insert 1.5 bowl composite sink with mixer tap. Built in appliances to include fridge, freezer and | Bedroom Three             | panel.  UPVC bifold doors to rear elevation withbuilt in blinds to the glazing, built in wardrobes, two ceiling light points and two central heating radiators. Door to ensuite.                                                                  |                       |
|                         | washing machine. Freestanding AEG electric cooker with Zanussi extractor hood over. Wine racks. Glass splashbacks, recessed ceiling spot lights central heating radiator and door to utility/boot room.                                            | Ensuite Bathroom          | White suite comprising of free-standing bath, double shower enclosure with mains shower, vanity sink unit and low-level WC. UPVC window to the rear elevation with built in blinds. Recessed ceiling spot lights and centrally heated towel rail. | er,<br>ndow<br>cessed |
| Utility/Boot Room       | UPVC Windows to three elevations, plumbing for an automatic washing machine and space for a tumble dryer. Door to rear garden.                                                                                                                     | Bedroom Four              | UPVC window to the rear elevation, ceiling light point and centrally heated radiator. Door to ensuite.                                                                                                                                            |                       |
| Conservatory            | Tri aspect with UPVC windows to both sides and the rear elevation, sliding door to driveway, two wall light points and central heating radiator.                                                                                                   | Ensuite Bathroom          | White suite comprising panelled bath, vanity sink unit and low-level WC. UPVC window to the rear elevation. Recessed ceiling spot lights and                                                                                                      |                       |
| Bedroom One             | UPVC window to the side elevation, ceiling light point and central heating radiator. Door to ensuite.                                                                                                                                              | Double Detached<br>Garage | centrally heated towel rail.  Two electric up and over doors to the front elevation, UPVC personnel door and window to                                                                                                                            |                       |
| En-suite Shower<br>Room | White suit comprising of vanity sink unit, low-level WC and double shower enclosure with mains shower. Additional built in cupboards. UPVC                                                                                                         | -                         | the side elevation with further window to the rear elevation. Fitted with mains electrics. Fitted units with inset stainless-steel sink with mixer tap.                                                                                           |                       |
|                         | window to the side elevation, recessed ceiling spot                                                                                                                                                                                                | Externally                | Externally the bungalow offers a large plot.                                                                                                                                                                                                      |                       |

Bedroom Four 3.89m x 2.05m (12'9" x 6'9")

Ensuite Bathroom 2.08m x 1.64m (6'10" x 5'5")

Double Detached 6.03m x 6.11m (19'9" x 20'1")

Garage

GROUND FLOOR 1ST FLOOR

Whits every attempt has been made to ensure the accuracy of the floorplan contained here, measure of doors, windows, rooms and any other items are approximate and not responsibility is taken for any omission or mis-statement. This plan is for illustrative purposes only and should be used as such by prospective purchaser. The services, systems and appliances shown have not been tested and no guar as to their operability or efficiency can be given.