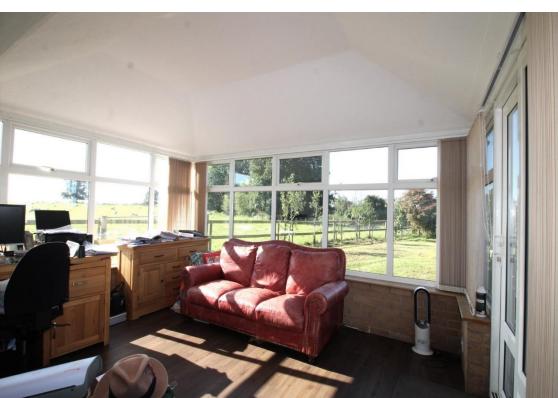

| Entrance Hallway        | Doors to living room, breakfast kitchen, conservatory, bedrooms one and two and main shower room. Stairs rise to the first floor. Three ceiling light points and central heating radiator.                                                         | Main Shower Room          | White suit comprising of vanity sink unit, low-level WC and double shower enclosure with mains shower. Additional built in cupboards. UPVC window to the front elevation, recessed ceiling spot lights and central heating towel rail.            |                       |
|-------------------------|----------------------------------------------------------------------------------------------------------------------------------------------------------------------------------------------------------------------------------------------------|---------------------------|---------------------------------------------------------------------------------------------------------------------------------------------------------------------------------------------------------------------------------------------------|-----------------------|
| Living Room             | Dual aspect with UPVC windows to the front and side elevations, ceiling light point and central heating radiator.                                                                                                                                  | First Floor Landing       | Doors to bedrooms three and four, ceiling light point, central heating radiator and eaves access                                                                                                                                                  |                       |
| Breakfast Kitchen       | Dual aspect with UPVC windows to the rear and side elevations. Fully fitted with a range of wall base units with complimentary worksurface over. Insert 1.5 bowl composite sink with mixer tap. Built in appliances to include fridge, freezer and | Bedroom Three             | panel.  UPVC bifold doors to rear elevation withbuilt in blinds to the glazing, built in wardrobes, two ceiling light points and two central heating radiators. Door to ensuite.                                                                  |                       |
|                         | washing machine. Freestanding AEG electric cooker with Zanussi extractor hood over. Wine racks. Glass splashbacks, recessed ceiling spot lights central heating radiator and door to utility/boot room.                                            | Ensuite Bathroom          | White suite comprising of free-standing bath, double shower enclosure with mains shower, vanity sink unit and low-level WC. UPVC window to the rear elevation with built in blinds. Recessed ceiling spot lights and centrally heated towel rail. | er,<br>ndow<br>cessed |
| Utility/Boot Room       | UPVC Windows to three elevations, plumbing for an automatic washing machine and space for a tumble dryer. Door to rear garden.                                                                                                                     | Bedroom Four              | UPVC window to the rear elevation, ceiling light point and centrally heated radiator. Door to ensuite.                                                                                                                                            |                       |
| Conservatory            | Tri aspect with UPVC windows to both sides and the rear elevation, sliding door to driveway, two wall light points and central heating radiator.                                                                                                   | Ensuite Bathroom          | White suite comprising panelled bath, vanity sink unit and low-level WC. UPVC window to the rear elevation. Recessed ceiling spot lights and                                                                                                      |                       |
| Bedroom One             | UPVC window to the side elevation, ceiling light point and central heating radiator. Door to ensuite.                                                                                                                                              | Double Detached<br>Garage | centrally heated towel rail.  Two electric up and over doors to the front elevation, UPVC personnel door and window to                                                                                                                            |                       |
| En-suite Shower<br>Room | White suit comprising of vanity sink unit, low-level WC and double shower enclosure with mains shower. Additional built in cupboards. UPVC                                                                                                         | -                         | the side elevation with further window to the rear elevation. Fitted with mains electrics. Fitted units with inset stainless-steel sink with mixer tap.                                                                                           |                       |
|                         | window to the side elevation, recessed ceiling spot                                                                                                                                                                                                | Externally                | Externally the bungalow offers a large plot.                                                                                                                                                                                                      |                       |