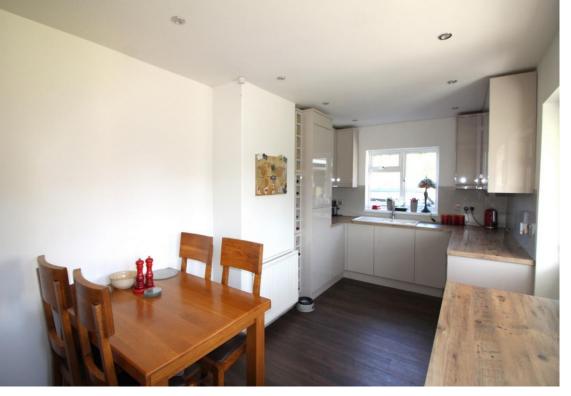

| Entrance Hallway        | Doors to living room, breakfast kitchen, conservatory, bedrooms one and two and main shower room. Stairs rise to the first floor. Three ceiling light points and central heating radiator.                                                         | Main Shower Room          | White suit comprising of vanity sink unit, low-level WC and double shower enclosure with mains shower. Additional built in cupboards. UPVC window to the front elevation, recessed ceiling spot lights and central heating towel rail.            |                       |
|-------------------------|----------------------------------------------------------------------------------------------------------------------------------------------------------------------------------------------------------------------------------------------------|---------------------------|---------------------------------------------------------------------------------------------------------------------------------------------------------------------------------------------------------------------------------------------------|-----------------------|
| Living Room             | Dual aspect with UPVC windows to the front and side elevations, ceiling light point and central heating radiator.                                                                                                                                  | First Floor Landing       | Doors to bedrooms three and four, ceiling light point, central heating radiator and eaves access                                                                                                                                                  |                       |
| Breakfast Kitchen       | Dual aspect with UPVC windows to the rear and side elevations. Fully fitted with a range of wall base units with complimentary worksurface over. Insert 1.5 bowl composite sink with mixer tap. Built in appliances to include fridge, freezer and | Bedroom Three             | panel.  UPVC bifold doors to rear elevation withbuilt in blinds to the glazing, built in wardrobes, two ceiling light points and two central heating radiators. Door to ensuite.                                                                  |                       |
|                         | washing machine. Freestanding AEG electric cooker with Zanussi extractor hood over. Wine racks. Glass splashbacks, recessed ceiling spot lights central heating radiator and door to utility/boot room.                                            | Ensuite Bathroom          | White suite comprising of free-standing bath, double shower enclosure with mains shower, vanity sink unit and low-level WC. UPVC window to the rear elevation with built in blinds. Recessed ceiling spot lights and centrally heated towel rail. | er,<br>ndow<br>cessed |
| Utility/Boot Room       | UPVC Windows to three elevations, plumbing for an automatic washing machine and space for a tumble dryer. Door to rear garden.                                                                                                                     | Bedroom Four              | UPVC window to the rear elevation, ceiling light point and centrally heated radiator. Door to ensuite.                                                                                                                                            |                       |
| Conservatory            | Tri aspect with UPVC windows to both sides and the rear elevation, sliding door to driveway, two wall light points and central heating radiator.                                                                                                   | Ensuite Bathroom          | White suite comprising panelled bath, vanity sink unit and low-level WC. UPVC window to the rear elevation. Recessed ceiling spot lights and                                                                                                      |                       |
| Bedroom One             | UPVC window to the side elevation, ceiling light point and central heating radiator. Door to ensuite.                                                                                                                                              | Double Detached<br>Garage | centrally heated towel rail.  Two electric up and over doors to the front elevation, UPVC personnel door and window to                                                                                                                            |                       |
| En-suite Shower<br>Room | White suit comprising of vanity sink unit, low-level WC and double shower enclosure with mains shower. Additional built in cupboards. UPVC                                                                                                         | -                         | the side elevation with further window to the rear elevation. Fitted with mains electrics. Fitted units with inset stainless-steel sink with mixer tap.                                                                                           |                       |
|                         | window to the side elevation, recessed ceiling spot                                                                                                                                                                                                | Externally                | Externally the bungalow offers a large plot.                                                                                                                                                                                                      |                       |