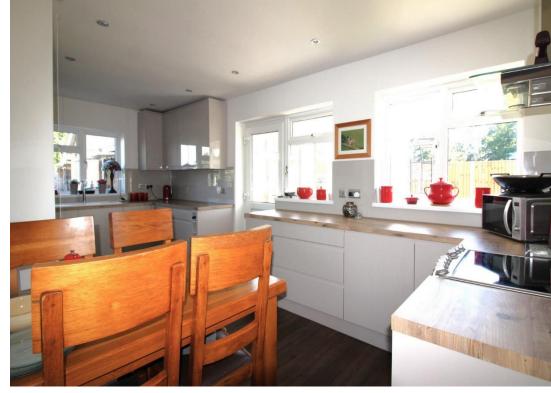

| Entrance Hallway        | Doors to living room, breakfast kitchen, conservatory, bedrooms one and two and main shower room. Stairs rise to the first floor. Three ceiling light points and central heating radiator.                                                         | Main Shower Room          | White suit comprising of vanity sink unit, low-level WC and double shower enclosure with mains shower. Additional built in cupboards. UPVC window to the front elevation, recessed ceiling spot lights and central heating towel rail.            |                       |
|-------------------------|----------------------------------------------------------------------------------------------------------------------------------------------------------------------------------------------------------------------------------------------------|---------------------------|---------------------------------------------------------------------------------------------------------------------------------------------------------------------------------------------------------------------------------------------------|-----------------------|
| Living Room             | Dual aspect with UPVC windows to the front and side elevations, ceiling light point and central heating radiator.                                                                                                                                  | First Floor Landing       | Doors to bedrooms three and four, ceiling light point, central heating radiator and eaves access                                                                                                                                                  |                       |
| Breakfast Kitchen       | Dual aspect with UPVC windows to the rear and side elevations. Fully fitted with a range of wall base units with complimentary worksurface over. Insert 1.5 bowl composite sink with mixer tap. Built in appliances to include fridge, freezer and | Bedroom Three             | panel.  UPVC bifold doors to rear elevation withbuilt in blinds to the glazing, built in wardrobes, two ceiling light points and two central heating radiators. Door to ensuite.                                                                  |                       |
|                         | washing machine. Freestanding AEG electric cooker with Zanussi extractor hood over. Wine racks. Glass splashbacks, recessed ceiling spot lights central heating radiator and door to utility/boot room.                                            | Ensuite Bathroom          | White suite comprising of free-standing bath, double shower enclosure with mains shower, vanity sink unit and low-level WC. UPVC window to the rear elevation with built in blinds. Recessed ceiling spot lights and centrally heated towel rail. | er,<br>ndow<br>cessed |
| Utility/Boot Room       | UPVC Windows to three elevations, plumbing for an automatic washing machine and space for a tumble dryer. Door to rear garden.                                                                                                                     | Bedroom Four              | UPVC window to the rear elevation, ceiling light point and centrally heated radiator. Door to ensuite.                                                                                                                                            |                       |
| Conservatory            | Tri aspect with UPVC windows to both sides and the rear elevation, sliding door to driveway, two wall light points and central heating radiator.                                                                                                   | Ensuite Bathroom          | White suite comprising panelled bath, vanity sink unit and low-level WC. UPVC window to the rear elevation. Recessed ceiling spot lights and                                                                                                      |                       |
| Bedroom One             | UPVC window to the side elevation, ceiling light point and central heating radiator. Door to ensuite.                                                                                                                                              | Double Detached<br>Garage | centrally heated towel rail.  Two electric up and over doors to the front elevation, UPVC personnel door and window to                                                                                                                            |                       |
| En-suite Shower<br>Room | White suit comprising of vanity sink unit, low-level WC and double shower enclosure with mains shower. Additional built in cupboards. UPVC                                                                                                         | -                         | the side elevation with further window to the rear elevation. Fitted with mains electrics. Fitted units with inset stainless-steel sink with mixer tap.                                                                                           |                       |
|                         | window to the side elevation, recessed ceiling spot                                                                                                                                                                                                | Externally                | Externally the bungalow offers a large plot.                                                                                                                                                                                                      |                       |