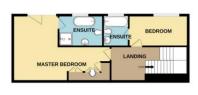

| Entrance Hallway        | Doors to living room, breakfast kitchen, conservatory, bedrooms one and two and main shower room. Stairs rise to the first floor. Three ceiling light points and central heating radiator.                                                         | Main Shower Room          | White suit comprising of vanity sink unit, low-level WC and double shower enclosure with mains shower. Additional built in cupboards. UPVC window to the front elevation, recessed ceiling spot lights and central heating towel rail.            |                       |
|-------------------------|----------------------------------------------------------------------------------------------------------------------------------------------------------------------------------------------------------------------------------------------------|---------------------------|---------------------------------------------------------------------------------------------------------------------------------------------------------------------------------------------------------------------------------------------------|-----------------------|
| Living Room             | Dual aspect with UPVC windows to the front and side elevations, ceiling light point and central heating radiator.                                                                                                                                  | First Floor Landing       | Doors to bedrooms three and four, ceiling light point, central heating radiator and eaves access                                                                                                                                                  |                       |
| Breakfast Kitchen       | Dual aspect with UPVC windows to the rear and side elevations. Fully fitted with a range of wall base units with complimentary worksurface over. Insert 1.5 bowl composite sink with mixer tap. Built in appliances to include fridge, freezer and | Bedroom Three             | panel.  UPVC bifold doors to rear elevation withbuilt in blinds to the glazing, built in wardrobes, two ceiling light points and two central heating radiators. Door to ensuite.                                                                  |                       |
|                         | washing machine. Freestanding AEG electric cooker with Zanussi extractor hood over. Wine racks. Glass splashbacks, recessed ceiling spot lights central heating radiator and door to utility/boot room.                                            | Ensuite Bathroom          | White suite comprising of free-standing bath, double shower enclosure with mains shower, vanity sink unit and low-level WC. UPVC window to the rear elevation with built in blinds. Recessed ceiling spot lights and centrally heated towel rail. | er,<br>ndow<br>cessed |
| Utility/Boot Room       | UPVC Windows to three elevations, plumbing for an automatic washing machine and space for a tumble dryer. Door to rear garden.                                                                                                                     | Bedroom Four              | UPVC window to the rear elevation, ceiling light point and centrally heated radiator. Door to ensuite.                                                                                                                                            |                       |
| Conservatory            | Tri aspect with UPVC windows to both sides and the rear elevation, sliding door to driveway, two wall light points and central heating radiator.                                                                                                   | Ensuite Bathroom          | White suite comprising panelled bath, vanity sink unit and low-level WC. UPVC window to the rear elevation. Recessed ceiling spot lights and                                                                                                      |                       |
| Bedroom One             | UPVC window to the side elevation, ceiling light point and central heating radiator. Door to ensuite.                                                                                                                                              | Double Detached<br>Garage | centrally heated towel rail.  Two electric up and over doors to the front elevation, UPVC personnel door and window to                                                                                                                            |                       |
| En-suite Shower<br>Room | White suit comprising of vanity sink unit, low-level WC and double shower enclosure with mains shower. Additional built in cupboards. UPVC                                                                                                         | -                         | the side elevation with further window to the rear elevation. Fitted with mains electrics. Fitted units with inset stainless-steel sink with mixer tap.                                                                                           |                       |
|                         | window to the side elevation, recessed ceiling spot                                                                                                                                                                                                | Externally                | Externally the bungalow offers a large plot.                                                                                                                                                                                                      |                       |

## Room Details

**Entrance Hallway** 

Living Room 4.74m x 4.01m (15'7" x 13'2")

Breakfast Kitchen 5.74m x 4.01m (18'10" x 13'2")

Utility/Boot Room

Conservatory 4.01m x 3.39m (13'2" x 11'1")

Bedroom One 3.96m x 2.92m (12'12" x 9'7")

En-suite Shower 2.69m x 1.96m (8'10" x 6'5")

Room

Bedroom Two 3.61m x 3.14m (11'10" x 10'4")

Main Shower Room 2.17m x 1.23m (7'1" x 4'0")

Bedroom Three 5.80m x 4.47m (19'0" x 14'8")-

narrows to 4.47m

Ensuite Bathroom 2.94m x 2.18m (9'8" x 7'2")

Bedroom Four 3.89m x 2.05m (12'9" x 6'9")

Ensuite Bathroom 2.08m x 1.64m (6'10" x 5'5")

Double Detached 6.03m x 6.11m (19'9" x 20'1")

Garage

GROUND FLOOR 1ST FLOOR

Whits every attempt has been made to ensure the accuracy of the floorplan contained here, measure of doors, windows, rooms and any other items are approximate and not responsibility is taken for any omission or mis-statement. This plan is for illustrative purposes only and should be used as such by prospective purchaser. The services, systems and appliances shown have not been tested and no guar as to their operability or efficiency can be given.