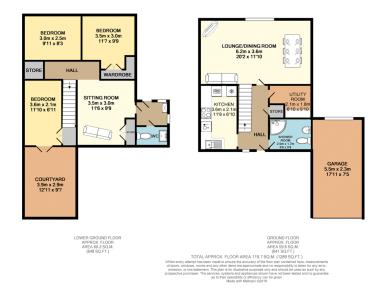

| Entrance Hallway      | With entrance door leading into the property. Stairs leading down to the lower ground floor and storage cupboard. Wooden flooring. Doors to living room, kitchen, utility and shower room.                                                                                                                           | Bedroom One   | With fitted wardrobes. Window looking onto the rear aspect with views across to Broadwaters Park.                                                     |
|-----------------------|----------------------------------------------------------------------------------------------------------------------------------------------------------------------------------------------------------------------------------------------------------------------------------------------------------------------|---------------|-------------------------------------------------------------------------------------------------------------------------------------------------------|
|                       |                                                                                                                                                                                                                                                                                                                      | Bedroom Two   | With double doors leading out to a private covered courtyard and wooden flooring. Built in wardrobe.                                                  |
| Kitchen               | Modern kitchen with a range of black high gloss wall and base units with work surface over. Appliances are integrated including a dishwasher, fridge, freezer, microwave and electric oven. There is an electric hob with extractor above and a sink with a drainer. Wooden flooring and down lights to the ceiling. | Bedroom Three | With a handy store cupboard and a window looking onto the rear aspect with views across towards Broadwaters Park. Wooden flooring. Built in wardrobe. |
|                       |                                                                                                                                                                                                                                                                                                                      | w.c.          | Comprising of a wash hand basin and a low level W.C. Tiled flooring.                                                                                  |
| Lounge/Dining<br>Room | Good sized lounge/dining room with a large window enjoying views across to Broadwaters Park. Wooden flooring.                                                                                                                                                                                                        | Lobby         | With wall mounted combination boiler, tiled flooring and down lights to the ceiling. Door leading out into the                                        |
| Utility Room          | With plumbing for a washing machine and space for a tumbe dryer. Appliances included with sale.                                                                                                                                                                                                                      | Garden        | garden.  Garden with a patio, decking over a number of levels and lawn area. Gated                                                                    |
| Shower Room           | Comprising of a modern suite with corner shower, wash hand basin and low level W.C.                                                                                                                                                                                                                                  |               | stepped access to the side of the property leading up to the front driveway.                                                                          |
| Lower Hallway         | With stairs leading up to the ground                                                                                                                                                                                                                                                                                 | Workshop      | Formerly the garage.                                                                                                                                  |

floor level. Doors to three bedroomd and second reception room/ fourth

Sitting room could also be used as

way to rear lobby and W.C.

bedroom four with wooden floor. Door

bedroom.

Sitting

Four

Room/Bedroom

## Room Details

Entrance Hallway 11'10" x 5'8" (3.61m x 1.73m)

Kitchen 11'9" x 6'10" (3.58m x 2.08m)

Lounge/Dining Room 20'2" x 11'10" (6.15m x 3.61m)

Utility Room 5'10" x 6'10" (1.78m x 2.08m)

Shower Room 6'8" x 5'8" (2.03m x 1.73m)

Lower Hallway 9'2" x 3'11" (2.79m x 1.19m)

Sitting Room/Bedroom Four 11'6" x 9'9" (3.51m x 2.97m)

Bedroom One 9'9" x 11'7" (2.97m x 3.53m)

Bedroom Two 11'10" x 6'11" (3.61m x 2.11m)

Bedroom Three 9'11" x 8'3" (3.02m x 2.51m)

W.C. 5'9" x 3'3" (1.75m x 0.99m)

Lobby

Garden

Workshop 17'11" x 7'5" (5.46m x 2.26m)

Whilst every care is taken to ensure the accuracy of these details no responsibility for errors or misdescription can be accepted nor is any guarantee offered in respect of the property. These particulars do not constitute any part of an offer or contract.