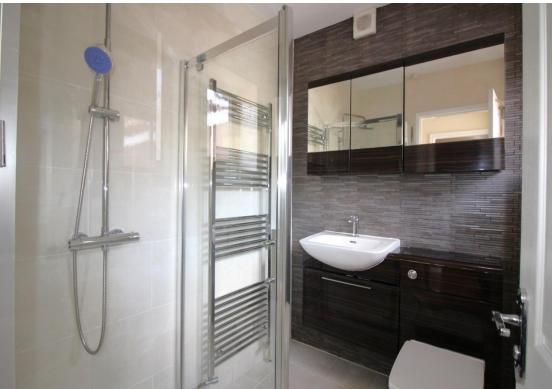

| Entrance Hallway      | With entrance door leading into the property. Stairs leading down to the lower ground floor and storage cupboard. Wooden flooring. Doors to living room, kitchen, utility and shower room.                                                                                                                           | Bedroom One   | With fitted wardrobes. Window looking onto the rear aspect with views across to Broadwaters Park.                                                     |
|-----------------------|----------------------------------------------------------------------------------------------------------------------------------------------------------------------------------------------------------------------------------------------------------------------------------------------------------------------|---------------|-------------------------------------------------------------------------------------------------------------------------------------------------------|
|                       |                                                                                                                                                                                                                                                                                                                      | Bedroom Two   | With double doors leading out to a private covered courtyard and wooden flooring. Built in wardrobe.                                                  |
| Kitchen               | Modern kitchen with a range of black high gloss wall and base units with work surface over. Appliances are integrated including a dishwasher, fridge, freezer, microwave and electric oven. There is an electric hob with extractor above and a sink with a drainer. Wooden flooring and down lights to the ceiling. | Bedroom Three | With a handy store cupboard and a window looking onto the rear aspect with views across towards Broadwaters Park. Wooden flooring. Built in wardrobe. |
|                       |                                                                                                                                                                                                                                                                                                                      | w.c.          | Comprising of a wash hand basin and a low level W.C. Tiled flooring.                                                                                  |
| Lounge/Dining<br>Room | Good sized lounge/dining room with a large window enjoying views across to Broadwaters Park. Wooden flooring.                                                                                                                                                                                                        | Lobby         | With wall mounted combination boiler, tiled flooring and down lights to the ceiling. Door leading out into the                                        |
| Utility Room          | With plumbing for a washing machine and space for a tumbe dryer. Appliances included with sale.                                                                                                                                                                                                                      | Garden        | garden.  Garden with a patio, decking over a number of levels and lawn area. Gated                                                                    |
| Shower Room           | Comprising of a modern suite with corner shower, wash hand basin and low level W.C.                                                                                                                                                                                                                                  |               | stepped access to the side of the property leading up to the front driveway.                                                                          |
| Lower Hallway         | With stairs leading up to the ground                                                                                                                                                                                                                                                                                 | Workshop      | Formerly the garage.                                                                                                                                  |