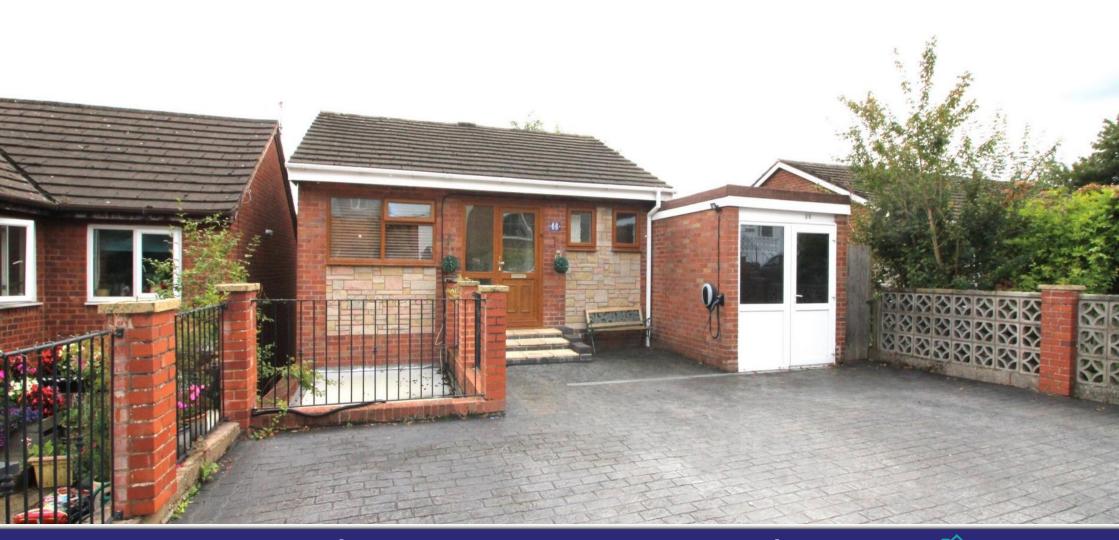

For Sale: £285,000 Freehold Pitt Street, Kidderminster, DY10 • 3/4 Bedroom Detached

• Driveway and Garden

• No Upwards Chain

• EPC D

Bagleys are pleased to present this three/four bedroom detached family home located close to Broadwaters Park and local amenities. The property comprises of a good sized lounge room with views across to Broadwaters Park, modern kitchen with integrated appliances, utility and shower room on the ground floor. Stairs take you down to the lower ground floor where there are three good size bedrooms, a further reception room which could also be used as a fourth bedroom and a W.C. To the front of the property there is a good size driveway offering parking for multiple vehicles, access to the workshop (former garage) and an EV charging point. To the rear there is a mature garden with great sized decked area. Offered with vacant possession and no upwards chain. EPC D60.