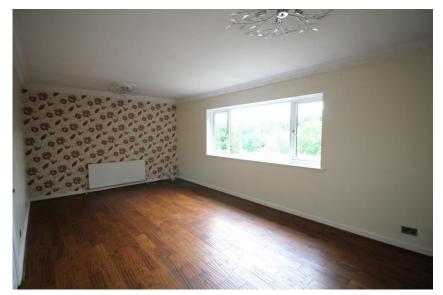

| Entrance Hallway      | With entrance door leading into the property. Stairs leading down to the lower ground floor and storage cupboard. Wooden flooring. Doors to living room, kitchen, utility and shower room.                                                                                                                           | Bedroom One   | With fitted wardrobes. Window looking onto the rear aspect with views across to Broadwaters Park.                                                     |
|-----------------------|----------------------------------------------------------------------------------------------------------------------------------------------------------------------------------------------------------------------------------------------------------------------------------------------------------------------|---------------|-------------------------------------------------------------------------------------------------------------------------------------------------------|
|                       |                                                                                                                                                                                                                                                                                                                      | Bedroom Two   | With double doors leading out to a private covered courtyard and wooden flooring. Built in wardrobe.                                                  |
| Kitchen               | Modern kitchen with a range of black high gloss wall and base units with work surface over. Appliances are integrated including a dishwasher, fridge, freezer, microwave and electric oven. There is an electric hob with extractor above and a sink with a drainer. Wooden flooring and down lights to the ceiling. | Bedroom Three | With a handy store cupboard and a window looking onto the rear aspect with views across towards Broadwaters Park. Wooden flooring. Built in wardrobe. |
|                       |                                                                                                                                                                                                                                                                                                                      | w.c.          | Comprising of a wash hand basin and a low level W.C. Tiled flooring.                                                                                  |
| Lounge/Dining<br>Room | Good sized lounge/dining room with a large window enjoying views across to Broadwaters Park. Wooden flooring.                                                                                                                                                                                                        | Lobby         | With wall mounted combination boiler, tiled flooring and down lights to the ceiling. Door leading out into the                                        |
| Utility Room          | With plumbing for a washing machine and space for a tumbe dryer. Appliances included with sale.                                                                                                                                                                                                                      | Garden        | garden.  Garden with a patio, decking over a number of levels and lawn area. Gated                                                                    |
| Shower Room           | Comprising of a modern suite with corner shower, wash hand basin and low level W.C.                                                                                                                                                                                                                                  |               | stepped access to the side of the property leading up to the front driveway.                                                                          |
| Lower Hallway         | With stairs leading up to the ground                                                                                                                                                                                                                                                                                 | Workshop      | Formerly the garage.                                                                                                                                  |