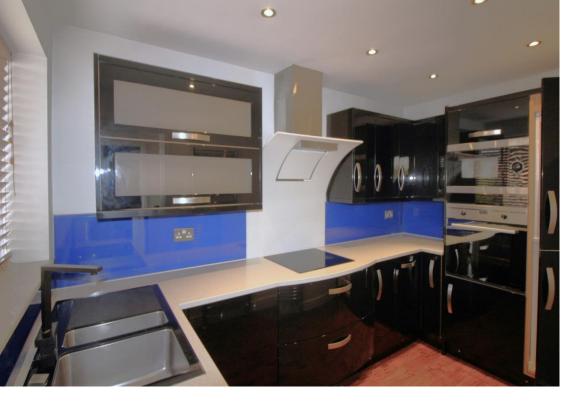

| Entrance Hallway      | With entrance door leading into the property. Stairs leading down to the lower ground floor and storage cupboard. Wooden flooring. Doors to living room, kitchen, utility and shower room.                                                                                                                           | Bedroom One   | With fitted wardrobes. Window looking onto the rear aspect with views across to Broadwaters Park.                                                     |
|-----------------------|----------------------------------------------------------------------------------------------------------------------------------------------------------------------------------------------------------------------------------------------------------------------------------------------------------------------|---------------|-------------------------------------------------------------------------------------------------------------------------------------------------------|
|                       |                                                                                                                                                                                                                                                                                                                      | Bedroom Two   | With double doors leading out to a private covered courtyard and wooden flooring. Built in wardrobe.                                                  |
| Kitchen               | Modern kitchen with a range of black high gloss wall and base units with work surface over. Appliances are integrated including a dishwasher, fridge, freezer, microwave and electric oven. There is an electric hob with extractor above and a sink with a drainer. Wooden flooring and down lights to the ceiling. | Bedroom Three | With a handy store cupboard and a window looking onto the rear aspect with views across towards Broadwaters Park. Wooden flooring. Built in wardrobe. |
|                       |                                                                                                                                                                                                                                                                                                                      | w.c.          | Comprising of a wash hand basin and a low level W.C. Tiled flooring.                                                                                  |
| Lounge/Dining<br>Room | Good sized lounge/dining room with a large window enjoying views across to Broadwaters Park. Wooden flooring.                                                                                                                                                                                                        | Lobby         | With wall mounted combination boiler, tiled flooring and down lights to the ceiling. Door leading out into the                                        |
| Utility Room          | With plumbing for a washing machine and space for a tumbe dryer. Appliances included with sale.                                                                                                                                                                                                                      | Garden        | garden.  Garden with a patio, decking over a number of levels and lawn area. Gated                                                                    |
| Shower Room           | Comprising of a modern suite with corner shower, wash hand basin and low level W.C.                                                                                                                                                                                                                                  |               | stepped access to the side of the property leading up to the front driveway.                                                                          |
| Lower Hallway         | With stairs leading up to the ground                                                                                                                                                                                                                                                                                 | Workshop      | Formerly the garage.                                                                                                                                  |