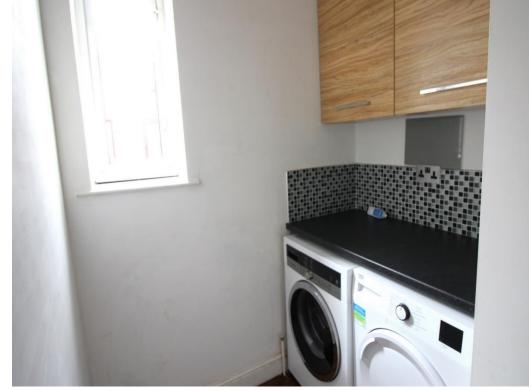

| Entrance Hallway      | With entrance door leading into the property. Stairs leading down to the lower ground floor and storage cupboard. Wooden flooring. Doors to living room, kitchen, utility and shower room.                                                                                                                           | Bedroom One   | With fitted wardrobes. Window looking onto the rear aspect with views across to Broadwaters Park.                                                     |
|-----------------------|----------------------------------------------------------------------------------------------------------------------------------------------------------------------------------------------------------------------------------------------------------------------------------------------------------------------|---------------|-------------------------------------------------------------------------------------------------------------------------------------------------------|
|                       |                                                                                                                                                                                                                                                                                                                      | Bedroom Two   | With double doors leading out to a private covered courtyard and wooden flooring. Built in wardrobe.                                                  |
| Kitchen               | Modern kitchen with a range of black high gloss wall and base units with work surface over. Appliances are integrated including a dishwasher, fridge, freezer, microwave and electric oven. There is an electric hob with extractor above and a sink with a drainer. Wooden flooring and down lights to the ceiling. | Bedroom Three | With a handy store cupboard and a window looking onto the rear aspect with views across towards Broadwaters Park. Wooden flooring. Built in wardrobe. |
|                       |                                                                                                                                                                                                                                                                                                                      | w.c.          | Comprising of a wash hand basin and a low level W.C. Tiled flooring.                                                                                  |
| Lounge/Dining<br>Room | Good sized lounge/dining room with a large window enjoying views across to Broadwaters Park. Wooden flooring.                                                                                                                                                                                                        | Lobby         | With wall mounted combination boiler, tiled flooring and down lights to the ceiling. Door leading out into the                                        |
| Utility Room          | With plumbing for a washing machine and space for a tumbe dryer. Appliances included with sale.                                                                                                                                                                                                                      | Garden        | garden.  Garden with a patio, decking over a number of levels and lawn area. Gated                                                                    |
| Shower Room           | Comprising of a modern suite with corner shower, wash hand basin and low level W.C.                                                                                                                                                                                                                                  |               | stepped access to the side of the property leading up to the front driveway.                                                                          |
| Lower Hallway         | With stairs leading up to the ground                                                                                                                                                                                                                                                                                 | Workshop      | Formerly the garage.                                                                                                                                  |