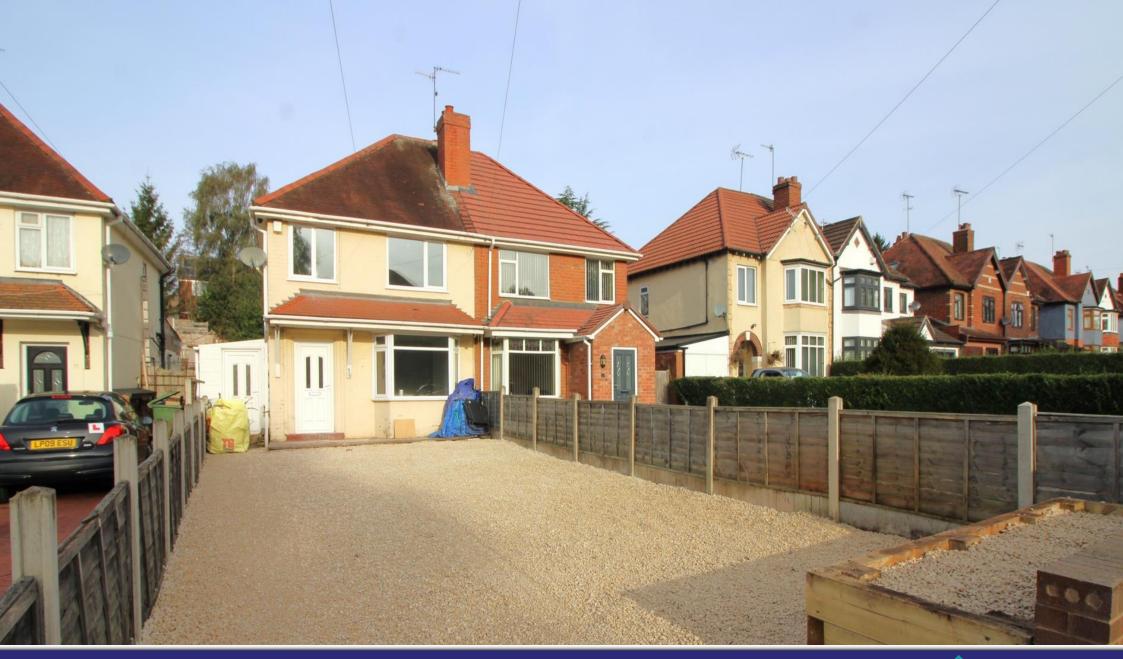

For Sale: £235,000. Freehold Wolverhampton Rd, Kidderminster, DY10

- Three Bedrooms
- Newly Refurbished
- Two Receptions
- Driveway & Garden. EPC D

Bagleys are pleased to present this recently modernised 3-bedroom semi-detached property to the market which is being offered with no upwards chain and vacant possession. Property comprises: sizable driveway, lounge, dining room, kitchen, lean-to, three bedrooms, family bathroom and enclosed rear garden. EPC D65.