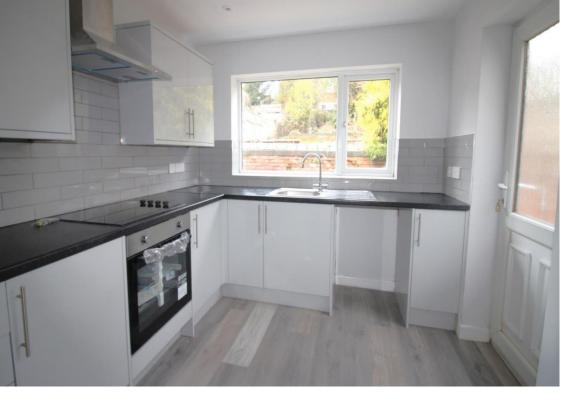

| Living Room            | UPVC bay window to the front elevation, ceiling spot light point and gas central heating radiator. Door to dining room,                                                                                                                                                                               | Bedroom One   | UPVC window to the front elevation, ceiling light point and gas central heating radiator.                                                                                                                              |
|------------------------|-------------------------------------------------------------------------------------------------------------------------------------------------------------------------------------------------------------------------------------------------------------------------------------------------------|---------------|------------------------------------------------------------------------------------------------------------------------------------------------------------------------------------------------------------------------|
| Dining Room            | UPVC window to the rear elevation, doors to cupboard which houses the electric meter and fuse boards, WC and archway to kitchen. Ceiling spot light point and gas central heating radiator.                                                                                                           | Bedroom Two   | UPVC window to the rear elevation, ceiling light point and gas central heating radiator.                                                                                                                               |
|                        |                                                                                                                                                                                                                                                                                                       | Bedroom Three | UPVC window to the front elevation, ceiling light point and gas central heating radiator.                                                                                                                              |
| wc                     | UPVC obscured window to the side elevation, white suite comprising wall mounted wash hand basin and low-level WC. Navien gas combination boiler, gas central heating radiator and ceiling light point.                                                                                                | Bathroom      | Newly fitted white suite comprising panelled bath with mains shower over, low-level WC and pedestal wash hand basin. UPVC obscured window to the rear elevation, ceiling light point and gas central heating radiator. |
| Kitchen                | Newly fitted kitchen with a range of wall and base units with complimentary roll top worksurfaces with inset stainless-steel sink with mixer tap. Inset 4-ring Lamona hob with extractor hood over and Lamona built in oven. UPVC window to the rear and door to the side. Ceiling spot light points. | Externally    | To the front of the property is a good-<br>sized gravelled driveway. To the rear is<br>a tiered, enclosed garden with lower<br>patio area and steps to the lawn<br>beyond.                                             |
| Lean To                | With UPVC doors to the front and rear elevations. Three wall light points.                                                                                                                                                                                                                            |               |                                                                                                                                                                                                                        |
| First Floor<br>Landing | Doors to three bedrooms and bedroom. UPVC window to the side elevation,                                                                                                                                                                                                                               |               |                                                                                                                                                                                                                        |

## Room Details

Living Room 4.79m x 4.09m (15'9" x 13'5")

Dining Room 4.19m x 3.96m (13'9" x 12'12")

WC 2.23m x 0.70m (7'4" x 2'4")

Kitchen 2.92m x 2.40m (9'7" x 7'10")

Lean To 7.55m x 1.82m (24'9" x 5'12")