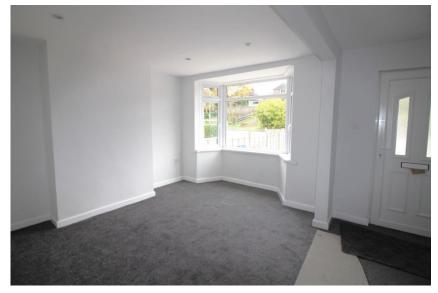

| Living Room            | UPVC bay window to the front elevation, ceiling spot light point and gas central heating radiator. Door to dining room,                                                                                                                                                                               | Bedroom One   | UPVC window to the front elevation, ceiling light point and gas central heating radiator.                                                                                                                              |
|------------------------|-------------------------------------------------------------------------------------------------------------------------------------------------------------------------------------------------------------------------------------------------------------------------------------------------------|---------------|------------------------------------------------------------------------------------------------------------------------------------------------------------------------------------------------------------------------|
| Dining Room            | UPVC window to the rear elevation, doors to cupboard which houses the electric meter and fuse boards, WC and archway to kitchen. Ceiling spot light point and gas central heating radiator.                                                                                                           | Bedroom Two   | UPVC window to the rear elevation, ceiling light point and gas central heating radiator.                                                                                                                               |
|                        |                                                                                                                                                                                                                                                                                                       | Bedroom Three | UPVC window to the front elevation, ceiling light point and gas central heating radiator.                                                                                                                              |
| wc                     | UPVC obscured window to the side elevation, white suite comprising wall mounted wash hand basin and low-level WC. Navien gas combination boiler, gas central heating radiator and ceiling light point.                                                                                                | Bathroom      | Newly fitted white suite comprising panelled bath with mains shower over, low-level WC and pedestal wash hand basin. UPVC obscured window to the rear elevation, ceiling light point and gas central heating radiator. |
| Kitchen                | Newly fitted kitchen with a range of wall and base units with complimentary roll top worksurfaces with inset stainless-steel sink with mixer tap. Inset 4-ring Lamona hob with extractor hood over and Lamona built in oven. UPVC window to the rear and door to the side. Ceiling spot light points. | Externally    | To the front of the property is a good-<br>sized gravelled driveway. To the rear is<br>a tiered, enclosed garden with lower<br>patio area and steps to the lawn<br>beyond.                                             |
| Lean To                | With UPVC doors to the front and rear elevations. Three wall light points.                                                                                                                                                                                                                            |               |                                                                                                                                                                                                                        |
| First Floor<br>Landing | Doors to three bedrooms and bedroom. UPVC window to the side elevation,                                                                                                                                                                                                                               |               |                                                                                                                                                                                                                        |