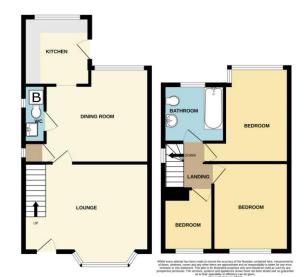

| Living Room            | UPVC bay window to the front elevation, ceiling spot light point and gas central heating radiator. Door to dining room,                                                                                                                                                                               | Bedroom One   | UPVC window to the front elevation, ceiling light point and gas central heating radiator.                                                                                                                              |
|------------------------|-------------------------------------------------------------------------------------------------------------------------------------------------------------------------------------------------------------------------------------------------------------------------------------------------------|---------------|------------------------------------------------------------------------------------------------------------------------------------------------------------------------------------------------------------------------|
| Dining Room            | UPVC window to the rear elevation, doors to cupboard which houses the electric meter and fuse boards, WC and archway to kitchen. Ceiling spot light point and gas central heating radiator.                                                                                                           | Bedroom Two   | UPVC window to the rear elevation, ceiling light point and gas central heating radiator.                                                                                                                               |
|                        |                                                                                                                                                                                                                                                                                                       | Bedroom Three | UPVC window to the front elevation, ceiling light point and gas central heating radiator.                                                                                                                              |
| wc                     | UPVC obscured window to the side elevation, white suite comprising wall mounted wash hand basin and low-level WC. Navien gas combination boiler, gas central heating radiator and ceiling light point.                                                                                                | Bathroom      | Newly fitted white suite comprising panelled bath with mains shower over, low-level WC and pedestal wash hand basin. UPVC obscured window to the rear elevation, ceiling light point and gas central heating radiator. |
| Kitchen                | Newly fitted kitchen with a range of wall and base units with complimentary roll top worksurfaces with inset stainless-steel sink with mixer tap. Inset 4-ring Lamona hob with extractor hood over and Lamona built in oven. UPVC window to the rear and door to the side. Ceiling spot light points. | Externally    | To the front of the property is a good-<br>sized gravelled driveway. To the rear is<br>a tiered, enclosed garden with lower<br>patio area and steps to the lawn<br>beyond.                                             |
| Lean To                | With UPVC doors to the front and rear elevations. Three wall light points.                                                                                                                                                                                                                            |               |                                                                                                                                                                                                                        |
| First Floor<br>Landing | Doors to three bedrooms and bedroom. UPVC window to the side elevation,                                                                                                                                                                                                                               |               |                                                                                                                                                                                                                        |

## Room Details

Living Room 4.79m x 4.09m (15'9" x 13'5")

Dining Room 4.19m x 3.96m (13'9" x 12'12")

WC 2.23m x 0.70m (7'4" x 2'4")

Kitchen 2.92m x 2.40m (9'7" x 7'10")

Lean To 7.55m x 1.82m (24'9" x 5'12")

First Floor Landing

Bedroom One 3.39m x 2.88m (11'1" x 9'5")

Bedroom Two 3.99m x 2.29m (13'1" x 7'6")

Bedroom Three 2.31m x 1.74m (7'7" x 5'9")

Bathroom 2.31m x 2.13m (7'7" x 6'12")

Externally

Whilst every care is taken to ensure the accuracy of these details no responsibility for errors or misdescription can be accepted nor is any guarantee offered in respect of the property. These particulars do not constitute any part of an offer or contract.