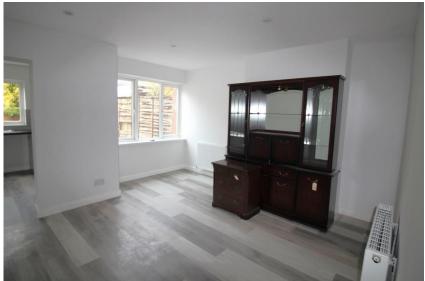

| Living Room            | UPVC bay window to the front elevation, ceiling spot light point and gas central heating radiator. Door to dining room,                                                                                                                                                                               | Bedroom One   | UPVC window to the front elevation, ceiling light point and gas central heating radiator.                                                                                                                              |
|------------------------|-------------------------------------------------------------------------------------------------------------------------------------------------------------------------------------------------------------------------------------------------------------------------------------------------------|---------------|------------------------------------------------------------------------------------------------------------------------------------------------------------------------------------------------------------------------|
| Dining Room            | UPVC window to the rear elevation, doors to cupboard which houses the electric meter and fuse boards, WC and archway to kitchen. Ceiling spot light point and gas central heating radiator.                                                                                                           | Bedroom Two   | UPVC window to the rear elevation, ceiling light point and gas central heating radiator.                                                                                                                               |
|                        |                                                                                                                                                                                                                                                                                                       | Bedroom Three | UPVC window to the front elevation, ceiling light point and gas central heating radiator.                                                                                                                              |
| wc                     | UPVC obscured window to the side elevation, white suite comprising wall mounted wash hand basin and low-level WC. Navien gas combination boiler, gas central heating radiator and ceiling light point.                                                                                                | Bathroom      | Newly fitted white suite comprising panelled bath with mains shower over, low-level WC and pedestal wash hand basin. UPVC obscured window to the rear elevation, ceiling light point and gas central heating radiator. |
| Kitchen                | Newly fitted kitchen with a range of wall and base units with complimentary roll top worksurfaces with inset stainless-steel sink with mixer tap. Inset 4-ring Lamona hob with extractor hood over and Lamona built in oven. UPVC window to the rear and door to the side. Ceiling spot light points. | Externally    | To the front of the property is a good-<br>sized gravelled driveway. To the rear is<br>a tiered, enclosed garden with lower<br>patio area and steps to the lawn<br>beyond.                                             |
| Lean To                | With UPVC doors to the front and rear elevations. Three wall light points.                                                                                                                                                                                                                            |               |                                                                                                                                                                                                                        |
| First Floor<br>Landing | Doors to three bedrooms and bedroom. UPVC window to the side elevation,                                                                                                                                                                                                                               |               |                                                                                                                                                                                                                        |