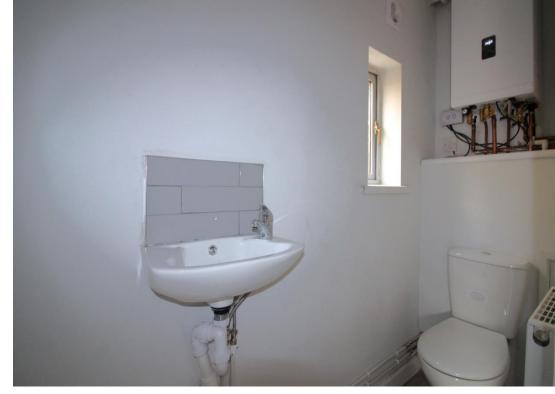

| Living Room            | UPVC bay window to the front elevation, ceiling spot light point and gas central heating radiator. Door to dining room,                                                                                                                                                                               | Bedroom One   | UPVC window to the front elevation, ceiling light point and gas central heating radiator.                                                                                                                              |
|------------------------|-------------------------------------------------------------------------------------------------------------------------------------------------------------------------------------------------------------------------------------------------------------------------------------------------------|---------------|------------------------------------------------------------------------------------------------------------------------------------------------------------------------------------------------------------------------|
| Dining Room            | UPVC window to the rear elevation, doors to cupboard which houses the electric meter and fuse boards, WC and archway to kitchen. Ceiling spot light point and gas central heating radiator.                                                                                                           | Bedroom Two   | UPVC window to the rear elevation, ceiling light point and gas central heating radiator.                                                                                                                               |
|                        |                                                                                                                                                                                                                                                                                                       | Bedroom Three | UPVC window to the front elevation, ceiling light point and gas central heating radiator.                                                                                                                              |
| wc                     | UPVC obscured window to the side elevation, white suite comprising wall mounted wash hand basin and low-level WC. Navien gas combination boiler, gas central heating radiator and ceiling light point.                                                                                                | Bathroom      | Newly fitted white suite comprising panelled bath with mains shower over, low-level WC and pedestal wash hand basin. UPVC obscured window to the rear elevation, ceiling light point and gas central heating radiator. |
| Kitchen                | Newly fitted kitchen with a range of wall and base units with complimentary roll top worksurfaces with inset stainless-steel sink with mixer tap. Inset 4-ring Lamona hob with extractor hood over and Lamona built in oven. UPVC window to the rear and door to the side. Ceiling spot light points. | Externally    | To the front of the property is a good-<br>sized gravelled driveway. To the rear is<br>a tiered, enclosed garden with lower<br>patio area and steps to the lawn<br>beyond.                                             |
| Lean To                | With UPVC doors to the front and rear elevations. Three wall light points.                                                                                                                                                                                                                            |               |                                                                                                                                                                                                                        |
| First Floor<br>Landing | Doors to three bedrooms and bedroom. UPVC window to the side elevation,                                                                                                                                                                                                                               |               |                                                                                                                                                                                                                        |