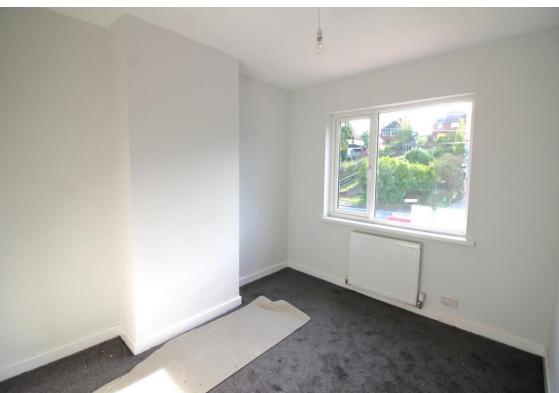

| Living Room            | UPVC bay window to the front elevation, ceiling spot light point and gas central heating radiator. Door to dining room,                                                                                                                                                                               | Bedroom One   | UPVC window to the front elevation, ceiling light point and gas central heating radiator.                                                                                                                              |
|------------------------|-------------------------------------------------------------------------------------------------------------------------------------------------------------------------------------------------------------------------------------------------------------------------------------------------------|---------------|------------------------------------------------------------------------------------------------------------------------------------------------------------------------------------------------------------------------|
| Dining Room            | UPVC window to the rear elevation, doors to cupboard which houses the electric meter and fuse boards, WC and archway to kitchen. Ceiling spot light point and gas central heating radiator.                                                                                                           | Bedroom Two   | UPVC window to the rear elevation, ceiling light point and gas central heating radiator.                                                                                                                               |
|                        |                                                                                                                                                                                                                                                                                                       | Bedroom Three | UPVC window to the front elevation, ceiling light point and gas central heating radiator.                                                                                                                              |
| wc                     | UPVC obscured window to the side elevation, white suite comprising wall mounted wash hand basin and low-level WC. Navien gas combination boiler, gas central heating radiator and ceiling light point.                                                                                                | Bathroom      | Newly fitted white suite comprising panelled bath with mains shower over, low-level WC and pedestal wash hand basin. UPVC obscured window to the rear elevation, ceiling light point and gas central heating radiator. |
| Kitchen                | Newly fitted kitchen with a range of wall and base units with complimentary roll top worksurfaces with inset stainless-steel sink with mixer tap. Inset 4-ring Lamona hob with extractor hood over and Lamona built in oven. UPVC window to the rear and door to the side. Ceiling spot light points. | Externally    | To the front of the property is a good-<br>sized gravelled driveway. To the rear is<br>a tiered, enclosed garden with lower<br>patio area and steps to the lawn<br>beyond.                                             |
| Lean To                | With UPVC doors to the front and rear elevations. Three wall light points.                                                                                                                                                                                                                            |               |                                                                                                                                                                                                                        |
| First Floor<br>Landing | Doors to three bedrooms and bedroom. UPVC window to the side elevation,                                                                                                                                                                                                                               |               |                                                                                                                                                                                                                        |

First Floor Landing

Bedroom One 3.39m x 2.88m (11'1" x 9'5")

Bedroom Two 3.99m x 2.29m (13'1" x 7'6")

Bedroom Three 2.31m x 1.74m (7'7" x 5'9")

Bathroom 2.31m x 2.13m (7'7" x 6'12")

Externally

Whilst every care is taken to ensure the accuracy of these details no responsibility for errors or misdescription can be accepted nor is any guarantee offered in respect of the property. These particulars do not constitute any part of an offer or contract.