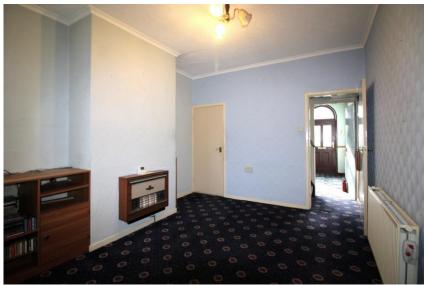

No upwards chain. EPC and floorplan ordered.

| Lounge      | UPVC window and door to front elevation. Gas fire, fan ceiling light, two wall light points and gas central heating radiator. Door to inner hall.                     | Lean To Cellar         | Windows to rear and side elevations. Stable door to rear. Ceiling strip light.  Ceiling light point. Fuse board. Utility meters. Built in storage. |
|-------------|-----------------------------------------------------------------------------------------------------------------------------------------------------------------------|------------------------|----------------------------------------------------------------------------------------------------------------------------------------------------|
| Inner Hall  | Door to dining room, stairs rise to first floor landing.                                                                                                              | First Floor<br>Landing | Doors to two bedrooms and stairs to second floor. Ceiling                                                                                          |
| Dining Room | UPVC window to the rear, doors to cellar and kitchen, ceiling light point, wall mounted gas fire and gas central heating radiator.                                    | Bedroom One            | light point.  UPVC window to the front, ceiling light point and gas central heating radiator.                                                      |
| Kitchen     | Door to vestibule, window to the side elevation, fitted wall and base units with worksurface over and inset stainless steel sink. Ceiling strip light and gas central | Bedroom Two            | UPVC window to the rear, ceiling light point and gas central heating radiator. Built in wardrobe.                                                  |
| Vestibule   | heating radiator.  Doors to bathroom, covered lobby and airing cupboard which                                                                                         | Attic/Bedroom<br>Three | Currently partitioned to form a bedroom and a dressing room/study area. Window to                                                                  |
|             | houses the Ideal combination boiler. Ceiling light point.                                                                                                             | Garden                 | the rear. Two ceiling light points. Side access gate. Lawn with path leading to rear patio and two garden sheds.                                   |
| Bathroom    | Bathroom suite comprising panelled bath, low-level WC and wash hand basin. Window to the                                                                              |                        |                                                                                                                                                    |