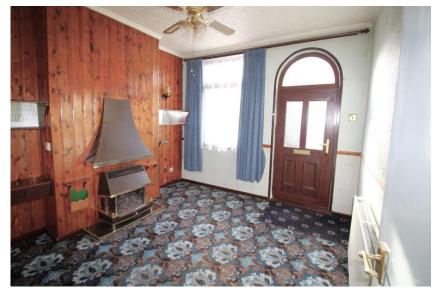

No upwards chain. EPC and floorplan ordered.

| Lounge      | UPVC window and door to front elevation. Gas fire, fan ceiling light, two wall light points and gas central heating radiator. Door to inner hall.                     | Lean To Cellar         | Windows to rear and side elevations. Stable door to rear. Ceiling strip light.  Ceiling light point. Fuse board. Utility meters. Built in storage. |
|-------------|-----------------------------------------------------------------------------------------------------------------------------------------------------------------------|------------------------|----------------------------------------------------------------------------------------------------------------------------------------------------|
| Inner Hall  | Door to dining room, stairs rise to first floor landing.                                                                                                              | First Floor<br>Landing | Doors to two bedrooms and stairs to second floor. Ceiling                                                                                          |
| Dining Room | UPVC window to the rear, doors to cellar and kitchen, ceiling light point, wall mounted gas fire and gas central heating radiator.                                    | Bedroom One            | light point.  UPVC window to the front, ceiling light point and gas central heating radiator.                                                      |
| Kitchen     | Door to vestibule, window to the side elevation, fitted wall and base units with worksurface over and inset stainless steel sink. Ceiling strip light and gas central | Bedroom Two            | UPVC window to the rear, ceiling light point and gas central heating radiator. Built in wardrobe.                                                  |
| Vestibule   | heating radiator.  Doors to bathroom, covered lobby and airing cupboard which                                                                                         | Attic/Bedroom<br>Three | Currently partitioned to form a bedroom and a dressing room/study area. Window to                                                                  |
|             | houses the Ideal combination boiler. Ceiling light point.                                                                                                             | Garden                 | the rear. Two ceiling light points. Side access gate. Lawn with path leading to rear patio and two garden sheds.                                   |
| Bathroom    | Bathroom suite comprising panelled bath, low-level WC and wash hand basin. Window to the                                                                              |                        |                                                                                                                                                    |

rear. Ceiling light point and gas

Wall strip light. Door to Lean to.

central heating radiator.

Covered

Lobby