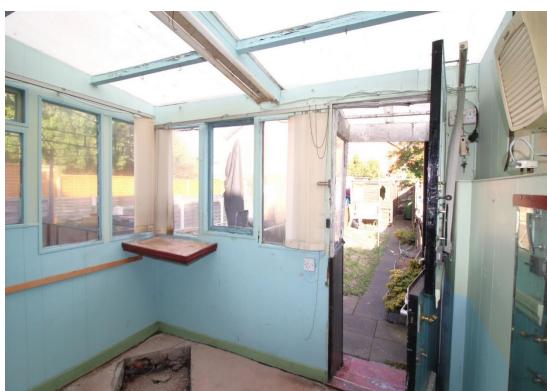

No upwards chain. EPC and floorplan ordered.

| Lounge      | UPVC window and door to front elevation. Gas fire, fan ceiling light, two wall light points and gas central heating radiator. Door to inner hall.                     | Lean To Cellar         | Windows to rear and side elevations. Stable door to rear. Ceiling strip light.  Ceiling light point. Fuse board. Utility meters. Built in storage. |
|-------------|-----------------------------------------------------------------------------------------------------------------------------------------------------------------------|------------------------|----------------------------------------------------------------------------------------------------------------------------------------------------|
| Inner Hall  | Door to dining room, stairs rise to first floor landing.                                                                                                              | First Floor<br>Landing | Doors to two bedrooms and stairs to second floor. Ceiling                                                                                          |
| Dining Room | UPVC window to the rear, doors to cellar and kitchen, ceiling light point, wall mounted gas fire and gas central heating radiator.                                    | Bedroom One            | light point.  UPVC window to the front, ceiling light point and gas central heating radiator.                                                      |
| Kitchen     | Door to vestibule, window to the side elevation, fitted wall and base units with worksurface over and inset stainless steel sink. Ceiling strip light and gas central | Bedroom Two            | UPVC window to the rear, ceiling light point and gas central heating radiator. Built in wardrobe.                                                  |
| Vestibule   | heating radiator.  Doors to bathroom, covered lobby and airing cupboard which                                                                                         | Attic/Bedroom<br>Three | Currently partitioned to form a bedroom and a dressing room/study area. Window to                                                                  |
|             | houses the Ideal combination boiler. Ceiling light point.                                                                                                             | Garden                 | the rear. Two ceiling light points. Side access gate. Lawn with path leading to rear patio and two garden sheds.                                   |
| Bathroom    | Bathroom suite comprising panelled bath, low-level WC and wash hand basin. Window to the                                                                              |                        |                                                                                                                                                    |

rear. Ceiling light point and gas

Wall strip light. Door to Lean to.

central heating radiator.

Covered

Lobby