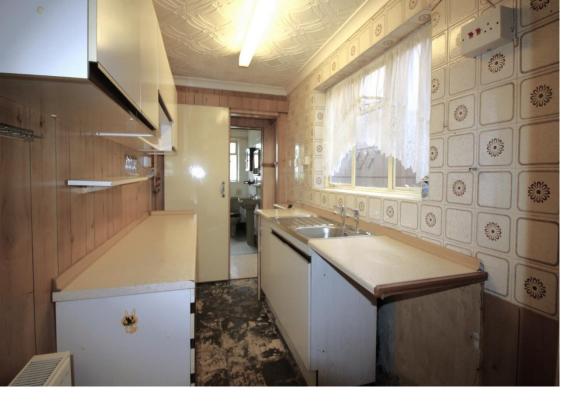

No upwards chain. EPC and floorplan ordered.

| Lounge      | UPVC window and door to front elevation. Gas fire, fan ceiling light, two wall light points and gas central heating radiator. Door to inner hall.                     | Lean To Cellar         | Windows to rear and side elevations. Stable door to rear. Ceiling strip light.  Ceiling light point. Fuse board. Utility meters. Built in storage. |
|-------------|-----------------------------------------------------------------------------------------------------------------------------------------------------------------------|------------------------|----------------------------------------------------------------------------------------------------------------------------------------------------|
| Inner Hall  | Door to dining room, stairs rise to first floor landing.                                                                                                              | First Floor<br>Landing | Doors to two bedrooms and stairs to second floor. Ceiling                                                                                          |
| Dining Room | UPVC window to the rear, doors to cellar and kitchen, ceiling light point, wall mounted gas fire and gas central heating radiator.                                    | Bedroom One            | light point.  UPVC window to the front, ceiling light point and gas central heating radiator.                                                      |
| Kitchen     | Door to vestibule, window to the side elevation, fitted wall and base units with worksurface over and inset stainless steel sink. Ceiling strip light and gas central | Bedroom Two            | UPVC window to the rear, ceiling light point and gas central heating radiator. Built in wardrobe.                                                  |
| Vestibule   | heating radiator.  Doors to bathroom, covered lobby and airing cupboard which                                                                                         | Attic/Bedroom<br>Three | Currently partitioned to form a bedroom and a dressing room/study area. Window to                                                                  |
|             | houses the Ideal combination boiler. Ceiling light point.                                                                                                             | Garden                 | the rear. Two ceiling light points. Side access gate. Lawn with path leading to rear patio and two garden sheds.                                   |
| Bathroom    | Bathroom suite comprising panelled bath, low-level WC and wash hand basin. Window to the                                                                              |                        |                                                                                                                                                    |