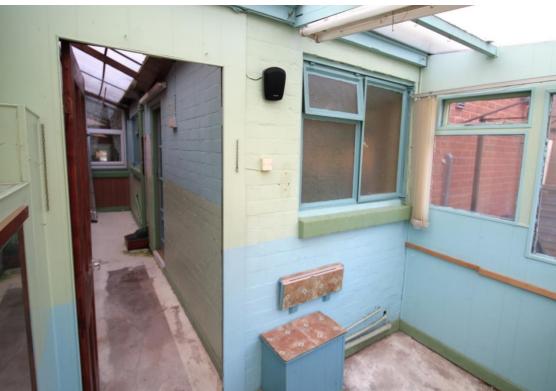

No upwards chain. EPC and floorplan ordered.

| Lounge      | UPVC window and door to front elevation. Gas fire, fan ceiling light, two wall light points and gas central heating radiator. Door to inner hall.                     | Lean To Cellar         | Windows to rear and side elevations. Stable door to rear. Ceiling strip light.  Ceiling light point. Fuse board. Utility meters. Built in storage. |
|-------------|-----------------------------------------------------------------------------------------------------------------------------------------------------------------------|------------------------|----------------------------------------------------------------------------------------------------------------------------------------------------|
| Inner Hall  | Door to dining room, stairs rise to first floor landing.                                                                                                              | First Floor<br>Landing | Doors to two bedrooms and stairs to second floor. Ceiling                                                                                          |
| Dining Room | UPVC window to the rear, doors to cellar and kitchen, ceiling light point, wall mounted gas fire and gas central heating radiator.                                    | Bedroom One            | light point.  UPVC window to the front, ceiling light point and gas central heating radiator.                                                      |
| Kitchen     | Door to vestibule, window to the side elevation, fitted wall and base units with worksurface over and inset stainless steel sink. Ceiling strip light and gas central | Bedroom Two            | UPVC window to the rear, ceiling light point and gas central heating radiator. Built in wardrobe.                                                  |
| Vestibule   | heating radiator.  Doors to bathroom, covered lobby and airing cupboard which                                                                                         | Attic/Bedroom<br>Three | Currently partitioned to form a bedroom and a dressing room/study area. Window to                                                                  |
|             | houses the Ideal combination boiler. Ceiling light point.                                                                                                             | Garden                 | the rear. Two ceiling light points. Side access gate. Lawn with path leading to rear patio and two garden sheds.                                   |
| Bathroom    | Bathroom suite comprising panelled bath, low-level WC and wash hand basin. Window to the                                                                              |                        |                                                                                                                                                    |

rear. Ceiling light point and gas

Wall strip light. Door to Lean to.

central heating radiator.

Covered

Lobby