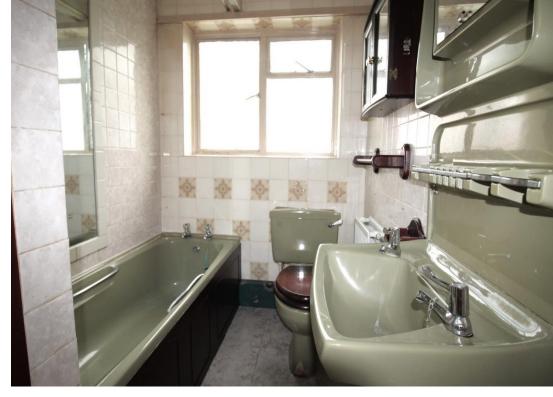

No upwards chain. EPC and floorplan ordered.

| Lounge      | UPVC window and door to front elevation. Gas fire, fan ceiling light, two wall light points and gas central heating radiator. Door to inner hall.                     | Lean To Cellar         | Windows to rear and side elevations. Stable door to rear. Ceiling strip light.  Ceiling light point. Fuse board. Utility meters. Built in storage. |
|-------------|-----------------------------------------------------------------------------------------------------------------------------------------------------------------------|------------------------|----------------------------------------------------------------------------------------------------------------------------------------------------|
| Inner Hall  | Door to dining room, stairs rise to first floor landing.                                                                                                              | First Floor<br>Landing | Doors to two bedrooms and stairs to second floor. Ceiling                                                                                          |
| Dining Room | UPVC window to the rear, doors to cellar and kitchen, ceiling light point, wall mounted gas fire and gas central heating radiator.                                    | Bedroom One            | light point.  UPVC window to the front, ceiling light point and gas central heating radiator.                                                      |
| Kitchen     | Door to vestibule, window to the side elevation, fitted wall and base units with worksurface over and inset stainless steel sink. Ceiling strip light and gas central | Bedroom Two            | UPVC window to the rear, ceiling light point and gas central heating radiator. Built in wardrobe.                                                  |
| Vestibule   | heating radiator.  Doors to bathroom, covered lobby and airing cupboard which                                                                                         | Attic/Bedroom<br>Three | Currently partitioned to form a bedroom and a dressing room/study area. Window to                                                                  |
|             | houses the Ideal combination boiler. Ceiling light point.                                                                                                             | Garden                 | the rear. Two ceiling light points. Side access gate. Lawn with path leading to rear patio and two garden sheds.                                   |
| Bathroom    | Bathroom suite comprising panelled bath, low-level WC and wash hand basin. Window to the                                                                              |                        |                                                                                                                                                    |