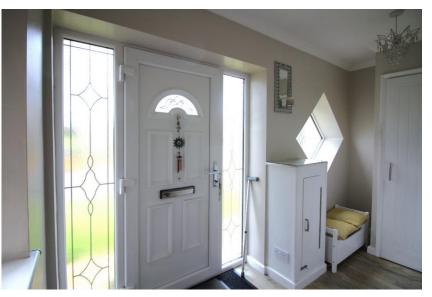

- Entrance PorchA nice sized, feature entrance porch<br/>with UPVC windows to the front and<br/>side elevations with feature leading.<br/>Built in cloaks wardrobes. Fuse board<br/>and electric meter. Two ceiling light<br/>points. Door to hallway.Bedroom OneBedroom Two
- HallwayArchways to the kitchen diner and living<br/>room. Stairs rise to the first floor<br/>landing. Ceiling light point.Bedroom Three
- Living Room UPVC window to the front elevation overlooking the green, UPVC French doors to the rear garden. Feature fireplace with mantle and hearth. Two ceiling light points, two wall light points and a gas central heating radiator. Archway to the kitchen.
- Kitchen DinerFitted with a range of wall and base<br/>units with complimentary worksurfaces<br/>over and inset sink with mixer tap. Built<br/>in Whirlpool oven and Zanussi 4-ring gas<br/>hob with extractor hood over. Space for<br/>a tall fridge freezer and plumbing for a<br/>washing machine. Breakfast bar. Room<br/>for table and chairs. UPVC windows to<br/>the rear and side elevations. Ceiling light<br/>points and gas central heating radiator.<br/>Doors to WC and rear garden.Arring C<br/>hand base<br/>and base<br/>Garden
- WC White suite of low level WC and vanity wash hand basin. Ceiling light point.
- Landing Doors to all three bedrooms, shower room and airing cupboard. Ceiling light point and loft access hatch.