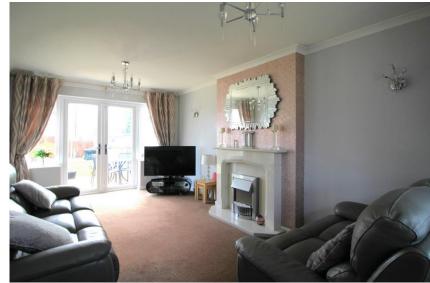

- Entrance PorchA nice sized, feature entrance porch<br/>with UPVC windows to the front and<br/>side elevations with feature leading.<br/>Built in cloaks wardrobes. Fuse board<br/>and electric meter. Two ceiling light<br/>points. Door to hallway.Bedroom OneBedroom Two
- HallwayArchways to the kitchen diner and living<br/>room. Stairs rise to the first floor<br/>landing. Ceiling light point.Bedroom Three
- Living Room UPVC window to the front elevation overlooking the green, UPVC French doors to the rear garden. Feature fireplace with mantle and hearth. Two ceiling light points, two wall light points and a gas central heating radiator. Archway to the kitchen.
- Kitchen DinerFitted with a range of wall and base<br/>units with complimentary worksurfaces<br/>over and inset sink with mixer tap. Built<br/>in Whirlpool oven and Zanussi 4-ring gas<br/>hob with extractor hood over. Space for<br/>a tall fridge freezer and plumbing for a<br/>washing machine. Breakfast bar. Room<br/>for table and chairs. UPVC windows to<br/>the rear and side elevations. Ceiling light<br/>points and gas central heating radiator.<br/>Doors to WC and rear garden.Arring C<br/>hand base<br/>and base<br/>Garden
- WC White suite of low level WC and vanity wash hand basin. Ceiling light point.
- Landing Doors to all three bedrooms, shower room and airing cupboard. Ceiling light point and loft access hatch.