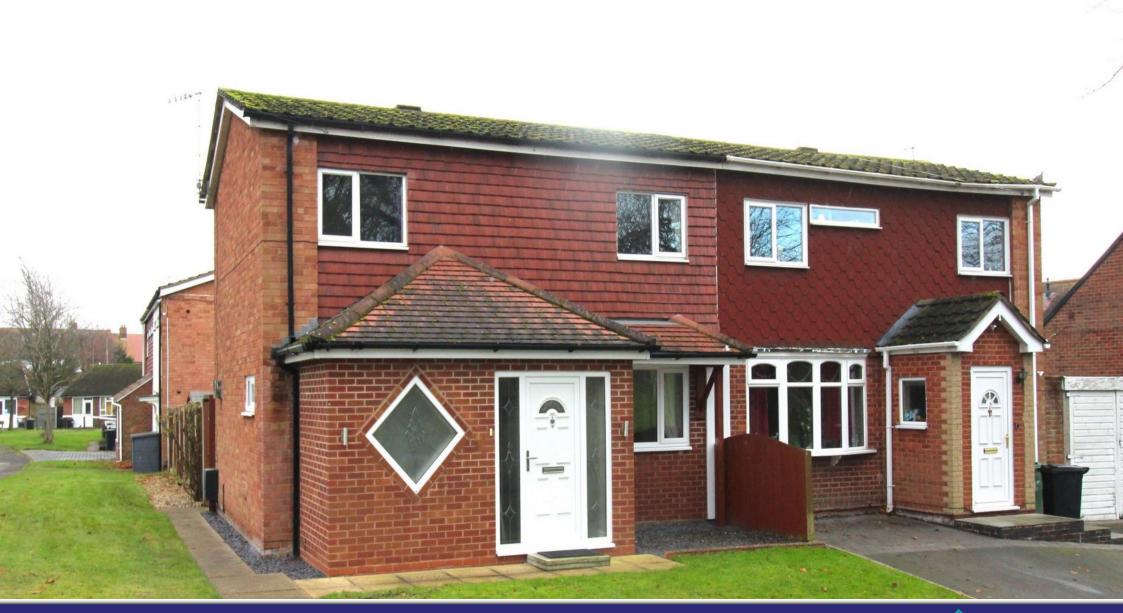

For Sale: £242,950. Freehold Wordsley Green, Stourbridge, DY8 5NB

- No upwards chain
- 2 reception areas
- 3 bedrooms
- EPC D

Bagleys are pleased to present this modern three bedroom semi-detached home which is nicely situated overlooking Wordsley Green and the park beyond. The property benefits from: good side entrance porch, hallway, living room, kitchen diner, guest cloaks, three bedrooms all with fitted wardrobes, shower room and gardens. Property is fully double glazed and centrally heated. EPC D. NO UPWARDS CHAIN.

- Entrance PorchA nice sized, feature entrance porch<br/>with UPVC windows to the front and<br/>side elevations with feature leading.<br/>Built in cloaks wardrobes. Fuse board<br/>and electric meter. Two ceiling light<br/>points. Door to hallway.Bedroom OneBedroom Two
- HallwayArchways to the kitchen diner and living<br/>room. Stairs rise to the first floor<br/>landing. Ceiling light point.Bedroom Three
- Living Room UPVC window to the front elevation overlooking the green, UPVC French doors to the rear garden. Feature fireplace with mantle and hearth. Two ceiling light points, two wall light points and a gas central heating radiator. Archway to the kitchen.
- Kitchen DinerFitted with a range of wall and base<br/>units with complimentary worksurfaces<br/>over and inset sink with mixer tap. Built<br/>in Whirlpool oven and Zanussi 4-ring gas<br/>hob with extractor hood over. Space for<br/>a tall fridge freezer and plumbing for a<br/>washing machine. Breakfast bar. Room<br/>for table and chairs. UPVC windows to<br/>the rear and side elevations. Ceiling light<br/>points and gas central heating radiator.<br/>Doors to WC and rear garden.Arring C<br/>hand base<br/>and base<br/>Garden
- WC White suite of low level WC and vanity wash hand basin. Ceiling light point.
- Landing Doors to all three bedrooms, shower room and airing cupboard. Ceiling light point and loft access hatch.