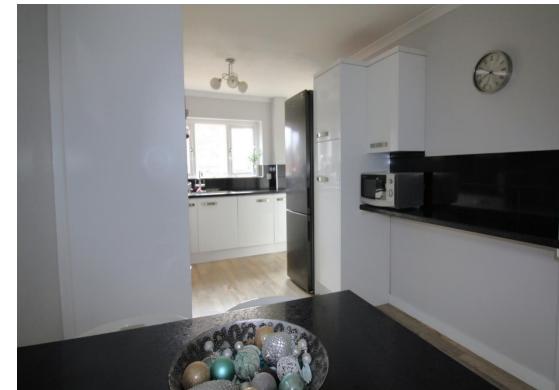

- Entrance PorchA nice sized, feature entrance porch<br/>with UPVC windows to the front and<br/>side elevations with feature leading.<br/>Built in cloaks wardrobes. Fuse board<br/>and electric meter. Two ceiling light<br/>points. Door to hallway.Bedroom OneBedroom Two
- HallwayArchways to the kitchen diner and living<br/>room. Stairs rise to the first floor<br/>landing. Ceiling light point.Bedroom Three
- Living Room UPVC window to the front elevation overlooking the green, UPVC French doors to the rear garden. Feature fireplace with mantle and hearth. Two ceiling light points, two wall light points and a gas central heating radiator. Archway to the kitchen.
- Kitchen DinerFitted with a range of wall and base<br/>units with complimentary worksurfaces<br/>over and inset sink with mixer tap. Built<br/>in Whirlpool oven and Zanussi 4-ring gas<br/>hob with extractor hood over. Space for<br/>a tall fridge freezer and plumbing for a<br/>washing machine. Breakfast bar. Room<br/>for table and chairs. UPVC windows to<br/>the rear and side elevations. Ceiling light<br/>points and gas central heating radiator.<br/>Doors to WC and rear garden.Arring C<br/>hand base<br/>and base<br/>Garden
- WC White suite of low level WC and vanity wash hand basin. Ceiling light point.
- Landing Doors to all three bedrooms, shower room and airing cupboard. Ceiling light point and loft access hatch.