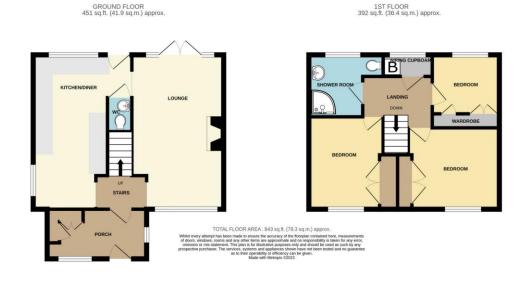

- Entrance PorchA nice sized, feature entrance porch<br/>with UPVC windows to the front and<br/>side elevations with feature leading.<br/>Built in cloaks wardrobes. Fuse board<br/>and electric meter. Two ceiling light<br/>points. Door to hallway.Bedroom OneBedroom Two
- HallwayArchways to the kitchen diner and living<br/>room. Stairs rise to the first floor<br/>landing. Ceiling light point.Bedroom Three
- Living Room UPVC window to the front elevation overlooking the green, UPVC French doors to the rear garden. Feature fireplace with mantle and hearth. Two ceiling light points, two wall light points and a gas central heating radiator. Archway to the kitchen.
- Kitchen DinerFitted with a range of wall and base<br/>units with complimentary worksurfaces<br/>over and inset sink with mixer tap. Built<br/>in Whirlpool oven and Zanussi 4-ring gas<br/>hob with extractor hood over. Space for<br/>a tall fridge freezer and plumbing for a<br/>washing machine. Breakfast bar. Room<br/>for table and chairs. UPVC windows to<br/>the rear and side elevations. Ceiling light<br/>points and gas central heating radiator.<br/>Doors to WC and rear garden.Arring C<br/>hand base<br/>and base<br/>Garden
- WC White suite of low level WC and vanity wash hand basin. Ceiling light point.
- Landing Doors to all three bedrooms, shower room and airing cupboard. Ceiling light point and loft access hatch.

- UPVC window to the front elevation, built in wardrobe, ceiling light point and gas central heating radiator.
- **Bedroom Two** UPVC window to the front elevation, built in wardrobe, ceiling light point and gas central heating radiator.
  - **Three** UPVC window to the rear elevation, built in wardrobe, ceiling light point and gas central heating radiator.
- Shower Room White suite comprising of vanity sink, low-level WC and shower enclosure with mains shower and sliding glazed doors. UPVC window to the rear elevation, ceiling light point and gas centrally heated radiator.
- Airing Cupboard UPVC window to the rear elevation, ceiling light point, gas centrally heated radiator and Worcester combination boiler.
  - To the front of the property is a lawned fore garden with path leading to the front door. Nice sized garden with two patio areas, lawn, shed and fenced boundaries with side access garden gate. Garden benefits from outside light, electrical sockets and tap.

## Room Details

Entrance Porch3.49m x 1.72m (11'5" x 5'8")Living Room5.42m x 3.21m (17'9" x 10'6")Kitchen Diner5.76m x 3.48m (18'11" x 11'5")WC1.31m x 0.85m (4'4" x 2'9")Bedroom One3.67m x 2.84m (12'0" x 9'4")Bedroom Two3.27m x 2.59m (10'9" x 8'6")Bedroom Three2.35m x 2.81m (7'9" x 9'3")Shower Room1.77m x 0.94m (5'10" x 3'1")