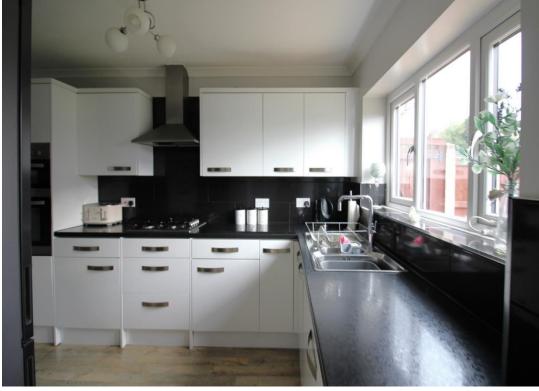

- Entrance PorchA nice sized, feature entrance porch<br/>with UPVC windows to the front and<br/>side elevations with feature leading.<br/>Built in cloaks wardrobes. Fuse board<br/>and electric meter. Two ceiling light<br/>points. Door to hallway.Bedroom OneBedroom Two
- HallwayArchways to the kitchen diner and living<br/>room. Stairs rise to the first floor<br/>landing. Ceiling light point.Bedroom Three
- Living Room UPVC window to the front elevation overlooking the green, UPVC French doors to the rear garden. Feature fireplace with mantle and hearth. Two ceiling light points, two wall light points and a gas central heating radiator. Archway to the kitchen.
- Kitchen DinerFitted with a range of wall and base<br/>units with complimentary worksurfaces<br/>over and inset sink with mixer tap. Built<br/>in Whirlpool oven and Zanussi 4-ring gas<br/>hob with extractor hood over. Space for<br/>a tall fridge freezer and plumbing for a<br/>washing machine. Breakfast bar. Room<br/>for table and chairs. UPVC windows to<br/>the rear and side elevations. Ceiling light<br/>points and gas central heating radiator.<br/>Doors to WC and rear garden.Arring C<br/>hand base<br/>and base<br/>Garden
- WC White suite of low level WC and vanity wash hand basin. Ceiling light point.
- Landing Doors to all three bedrooms, shower room and airing cupboard. Ceiling light point and loft access hatch.