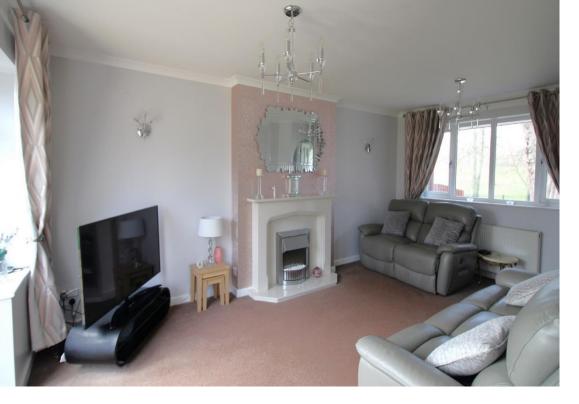

- Entrance PorchA nice sized, feature entrance porch<br/>with UPVC windows to the front and<br/>side elevations with feature leading.<br/>Built in cloaks wardrobes. Fuse board<br/>and electric meter. Two ceiling light<br/>points. Door to hallway.Bedroom OneBedroom Two
- HallwayArchways to the kitchen diner and living<br/>room. Stairs rise to the first floor<br/>landing. Ceiling light point.Bedroom Three
- Living Room UPVC window to the front elevation overlooking the green, UPVC French doors to the rear garden. Feature fireplace with mantle and hearth. Two ceiling light points, two wall light points and a gas central heating radiator. Archway to the kitchen.
- Kitchen DinerFitted with a range of wall and base<br/>units with complimentary worksurfaces<br/>over and inset sink with mixer tap. Built<br/>in Whirlpool oven and Zanussi 4-ring gas<br/>hob with extractor hood over. Space for<br/>a tall fridge freezer and plumbing for a<br/>washing machine. Breakfast bar. Room<br/>for table and chairs. UPVC windows to<br/>the rear and side elevations. Ceiling light<br/>points and gas central heating radiator.<br/>Doors to WC and rear garden.Arring C<br/>hand base<br/>and base<br/>Garden
- WC White suite of low level WC and vanity wash hand basin. Ceiling light point.
- Landing Doors to all three bedrooms, shower room and airing cupboard. Ceiling light point and loft access hatch.