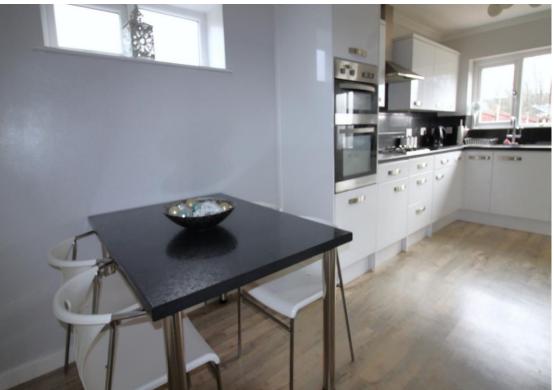

- Entrance PorchA nice sized, feature entrance porch<br/>with UPVC windows to the front and<br/>side elevations with feature leading.<br/>Built in cloaks wardrobes. Fuse board<br/>and electric meter. Two ceiling light<br/>points. Door to hallway.Bedroom OneBedroom Two
- HallwayArchways to the kitchen diner and living<br/>room. Stairs rise to the first floor<br/>landing. Ceiling light point.Bedroom Three
- Living Room UPVC window to the front elevation overlooking the green, UPVC French doors to the rear garden. Feature fireplace with mantle and hearth. Two ceiling light points, two wall light points and a gas central heating radiator. Archway to the kitchen.
- Kitchen DinerFitted with a range of wall and base<br/>units with complimentary worksurfaces<br/>over and inset sink with mixer tap. Built<br/>in Whirlpool oven and Zanussi 4-ring gas<br/>hob with extractor hood over. Space for<br/>a tall fridge freezer and plumbing for a<br/>washing machine. Breakfast bar. Room<br/>for table and chairs. UPVC windows to<br/>the rear and side elevations. Ceiling light<br/>points and gas central heating radiator.<br/>Doors to WC and rear garden.Arring C<br/>hand base<br/>and base<br/>Garden
- WC White suite of low level WC and vanity wash hand basin. Ceiling light point.
- Landing Doors to all three bedrooms, shower room and airing cupboard. Ceiling light point and loft access hatch.