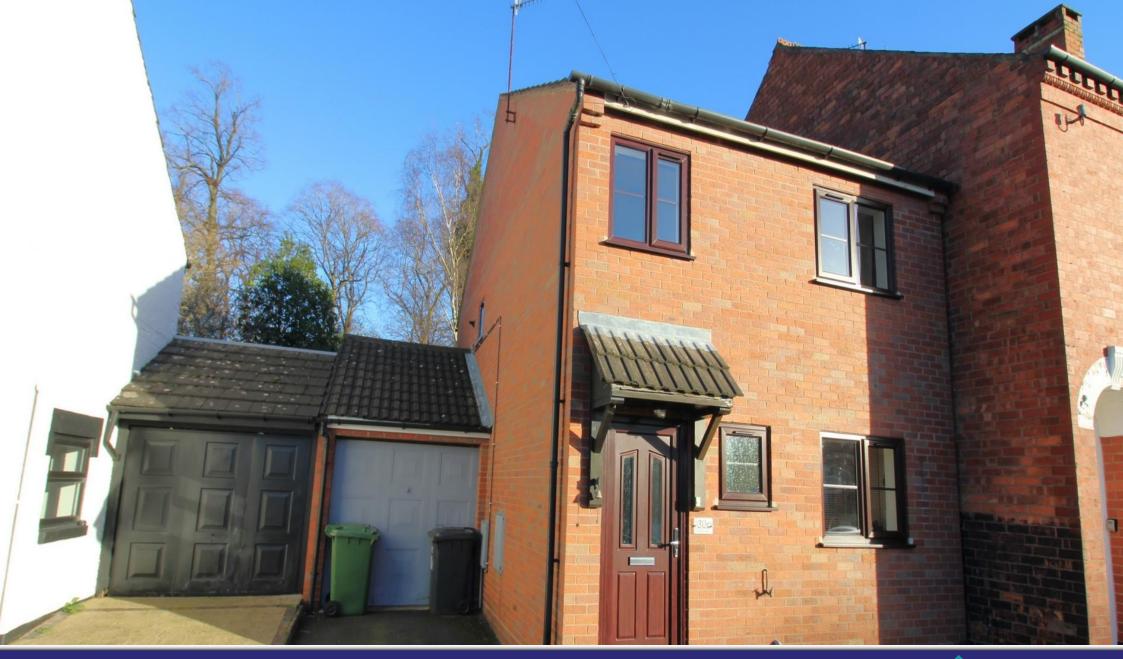

For Sale: £255,000. Freehold. Brook Street, Kidderminster, DY11 6RH

- Detached
- Two Receptions
- Three Bedrooms
- EPC C70.

Bagleys are please to present this conveniently situated deceptively spacious, modern family home. The accommodation comprises kitchen, lounge/diner, 2nd sitting room/ground floor bedroom/study with doors to garden, cloakroom, three first floor bedrooms and family bathroom, sizable and very private gardens with lots of space for entertaining. EPC C70.

a gravelled seating area, further

lawn. There is also a wooden

point.

| Entrance Hall | Wood effect flooring, central heating thermostat, ceiling light point, central heating radiator, fuse box, wooden front door with obscured glazing and door leading to;                                                                                                                                                                        | Landing       | Obscure window, loft hatch, light point and Ideal combination boiler storage cupboard. Doors leads to;                                                                                 |
|---------------|------------------------------------------------------------------------------------------------------------------------------------------------------------------------------------------------------------------------------------------------------------------------------------------------------------------------------------------------|---------------|----------------------------------------------------------------------------------------------------------------------------------------------------------------------------------------|
|               |                                                                                                                                                                                                                                                                                                                                                | Bedroom One   | Built-in wardrobes, window with garden views, radiator and light                                                                                                                       |
| WC            | Low flush WC, corner wash hand basin, radiator, light point, obscure window and wood effect flooring.                                                                                                                                                                                                                                          |               | point.                                                                                                                                                                                 |
|               |                                                                                                                                                                                                                                                                                                                                                | Bedroom Two   | Window to the front aspect, radiator light point and wood effect                                                                                                                       |
| Kitchen       | A contemporary and stylish kitchen including a range of matching wall and base level units, one and a half bowl sink and drainer with mixer tap in front of window to the front aspect, four ring gas hob with extractor above, electric oven/grill, space for fridge/freezer, space and plumbing for washing machine and ceiling light point. |               | flooring.                                                                                                                                                                              |
|               |                                                                                                                                                                                                                                                                                                                                                | Bedroom Three | Window to the front aspect, radiator and light point.                                                                                                                                  |
|               |                                                                                                                                                                                                                                                                                                                                                | Bathroom      | Panelled bath with an electric shower over and screen to the side, pedestal wash hand basin, low flush WC, towel rail, radiator, exposed floorboards, extractor point and light point. |
| Lounge Diner  | Lounge and dining areas, wood effect flooring, ceiling lighting, radiator, TV point, telephone point, door and window to the garden.                                                                                                                                                                                                           | Externally    | Approach: To the front elevation is<br>an off-road parking, sheltered front<br>door access with external light and<br>water tap. Garden: A delightful and                              |