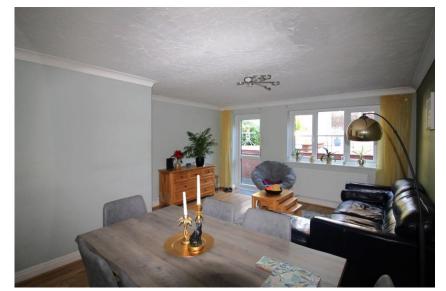

Wood effect floor, space for storage

Double glazed sliding doors to rear

wood effect floor and down lighters.

aspect, loft hatch, radiator, and

Door leading to;

and a door leading to;

**Inner Lobby** 

Living Room/