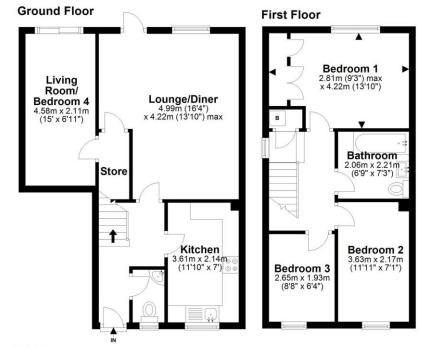

## Room Details

Kitchen 11'10" x 7'0" (3.61m x 2.13m)

Lounge Diner 16'4" x 13'10" (4.98m x 4.22m)

Living Room/ Bedroom/ 15'0" x 6'11" (4.57m x 2.11m)

Study

Bedroom One 13'10" x 9'3" (4.22m x 2.82m)

Bedroom Two 11'11" x 7'11" (3.63m x 2.41m)

Bathroom 6'9" x 7'3" (2.06m x 2.21m)

Disclaime

This floor plan is for illustrative purposes only.

Measurements are approximate only.

Please check all information before making any decisions.

For more information please contact the agent.