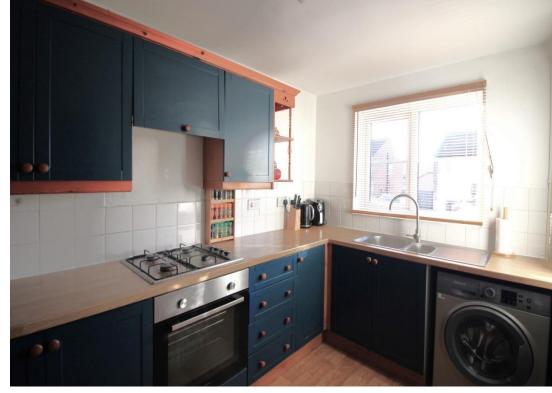

a gravelled seating area, further

lawn. There is also a wooden

point.

| Entrance Hall | Wood effect flooring, central heating thermostat, ceiling light point, central heating radiator, fuse box, wooden front door with obscured glazing and door leading to;                                                                                                                                                                        | Landing       | Obscure window, loft hatch, light point and Ideal combination boiler storage cupboard. Doors leads to;                                                                                 |
|---------------|------------------------------------------------------------------------------------------------------------------------------------------------------------------------------------------------------------------------------------------------------------------------------------------------------------------------------------------------|---------------|----------------------------------------------------------------------------------------------------------------------------------------------------------------------------------------|
|               |                                                                                                                                                                                                                                                                                                                                                | Bedroom One   | Built-in wardrobes, window with garden views, radiator and light                                                                                                                       |
| WC            | Low flush WC, corner wash hand basin, radiator, light point, obscure window and wood effect flooring.                                                                                                                                                                                                                                          |               | point.                                                                                                                                                                                 |
|               |                                                                                                                                                                                                                                                                                                                                                | Bedroom Two   | Window to the front aspect, radiator light point and wood effect                                                                                                                       |
| Kitchen       | A contemporary and stylish kitchen including a range of matching wall and base level units, one and a half bowl sink and drainer with mixer tap in front of window to the front aspect, four ring gas hob with extractor above, electric oven/grill, space for fridge/freezer, space and plumbing for washing machine and ceiling light point. |               | flooring.                                                                                                                                                                              |
|               |                                                                                                                                                                                                                                                                                                                                                | Bedroom Three | Window to the front aspect, radiator and light point.                                                                                                                                  |
|               |                                                                                                                                                                                                                                                                                                                                                | Bathroom      | Panelled bath with an electric shower over and screen to the side, pedestal wash hand basin, low flush WC, towel rail, radiator, exposed floorboards, extractor point and light point. |
| Lounge Diner  | Lounge and dining areas, wood effect flooring, ceiling lighting, radiator, TV point, telephone point, door and window to the garden.                                                                                                                                                                                                           | Externally    | Approach: To the front elevation is<br>an off-road parking, sheltered front<br>door access with external light and<br>water tap. Garden: A delightful and                              |