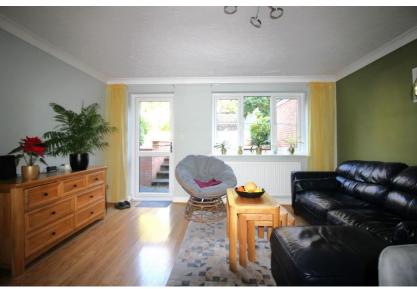

Wood effect floor, space for storage

Double glazed sliding doors to rear

wood effect floor and down lighters.

aspect, loft hatch, radiator, and

Door leading to;

and a door leading to;

**Inner Lobby** 

Living Room/