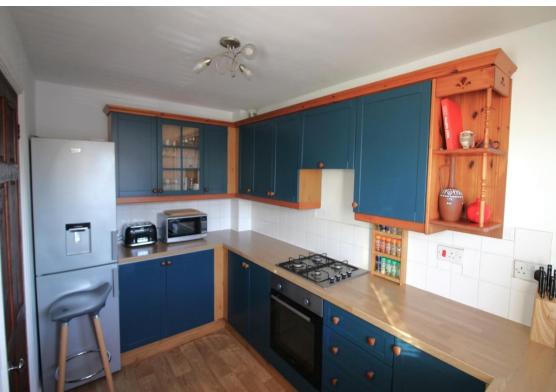

a gravelled seating area, further

lawn. There is also a wooden

point.

| Entrance Hall | Wood effect flooring, central heating thermostat, ceiling light point, central heating radiator, fuse box, wooden front door with obscured glazing and door leading to;                                                                                                                                                                        | Landing       | Obscure window, loft hatch, light point and Ideal combination boiler storage cupboard. Doors leads to;                                                                                 |
|---------------|------------------------------------------------------------------------------------------------------------------------------------------------------------------------------------------------------------------------------------------------------------------------------------------------------------------------------------------------|---------------|----------------------------------------------------------------------------------------------------------------------------------------------------------------------------------------|
|               |                                                                                                                                                                                                                                                                                                                                                | Bedroom One   | Built-in wardrobes, window with garden views, radiator and light                                                                                                                       |
| WC            | Low flush WC, corner wash hand basin, radiator, light point, obscure window and wood effect flooring.                                                                                                                                                                                                                                          |               | point.                                                                                                                                                                                 |
|               |                                                                                                                                                                                                                                                                                                                                                | Bedroom Two   | Window to the front aspect, radiator light point and wood effect                                                                                                                       |
| Kitchen       | A contemporary and stylish kitchen including a range of matching wall and base level units, one and a half bowl sink and drainer with mixer tap in front of window to the front aspect, four ring gas hob with extractor above, electric oven/grill, space for fridge/freezer, space and plumbing for washing machine and ceiling light point. |               | flooring.                                                                                                                                                                              |
|               |                                                                                                                                                                                                                                                                                                                                                | Bedroom Three | Window to the front aspect, radiator and light point.                                                                                                                                  |
|               |                                                                                                                                                                                                                                                                                                                                                | Bathroom      | Panelled bath with an electric shower over and screen to the side, pedestal wash hand basin, low flush WC, towel rail, radiator, exposed floorboards, extractor point and light point. |
| Lounge Diner  | Lounge and dining areas, wood effect flooring, ceiling lighting, radiator, TV point, telephone point, door and window to the garden.                                                                                                                                                                                                           | Externally    | Approach: To the front elevation is<br>an off-road parking, sheltered front<br>door access with external light and<br>water tap. Garden: A delightful and                              |