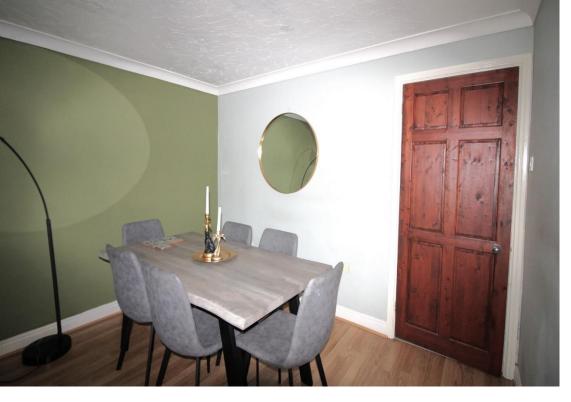

a gravelled seating area, further

lawn. There is also a wooden

point.

| Entrance Hall | Wood effect flooring, central heating thermostat, ceiling light point, central heating radiator, fuse box, wooden front door with obscured glazing and door leading to;                                                                                                                                                                        | Landing       | Obscure window, loft hatch, light point and Ideal combination boiler storage cupboard. Doors leads to;                                                                                 |
|---------------|------------------------------------------------------------------------------------------------------------------------------------------------------------------------------------------------------------------------------------------------------------------------------------------------------------------------------------------------|---------------|----------------------------------------------------------------------------------------------------------------------------------------------------------------------------------------|
|               |                                                                                                                                                                                                                                                                                                                                                | Bedroom One   | Built-in wardrobes, window with garden views, radiator and light                                                                                                                       |
| WC            | Low flush WC, corner wash hand basin, radiator, light point, obscure window and wood effect flooring.                                                                                                                                                                                                                                          |               | point.                                                                                                                                                                                 |
|               |                                                                                                                                                                                                                                                                                                                                                | Bedroom Two   | Window to the front aspect, radiator light point and wood effect                                                                                                                       |
| Kitchen       | A contemporary and stylish kitchen including a range of matching wall and base level units, one and a half bowl sink and drainer with mixer tap in front of window to the front aspect, four ring gas hob with extractor above, electric oven/grill, space for fridge/freezer, space and plumbing for washing machine and ceiling light point. |               | flooring.                                                                                                                                                                              |
|               |                                                                                                                                                                                                                                                                                                                                                | Bedroom Three | Window to the front aspect, radiator and light point.                                                                                                                                  |
|               |                                                                                                                                                                                                                                                                                                                                                | Bathroom      | Panelled bath with an electric shower over and screen to the side, pedestal wash hand basin, low flush WC, towel rail, radiator, exposed floorboards, extractor point and light point. |
| Lounge Diner  | Lounge and dining areas, wood effect flooring, ceiling lighting, radiator, TV point, telephone point, door and window to the garden.                                                                                                                                                                                                           | Externally    | Approach: To the front elevation is<br>an off-road parking, sheltered front<br>door access with external light and<br>water tap. Garden: A delightful and                              |