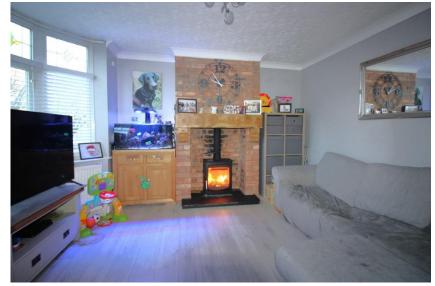

| Storm Porch<br>Entrance<br>Hallway | · · · · · · · · · · · · · · · · · · ·                                                                                                                                                                                                                                                                                                                                                                                                                                                                        | Bedroom One        | UPVC double glazed bay window to<br>the front elevation, ceiling light<br>point and gas central heating<br>radiator.                                                                                                                                                                                                   |  |
|------------------------------------|--------------------------------------------------------------------------------------------------------------------------------------------------------------------------------------------------------------------------------------------------------------------------------------------------------------------------------------------------------------------------------------------------------------------------------------------------------------------------------------------------------------|--------------------|------------------------------------------------------------------------------------------------------------------------------------------------------------------------------------------------------------------------------------------------------------------------------------------------------------------------|--|
| Lauraa                             | heated radiator and ceiling light point.                                                                                                                                                                                                                                                                                                                                                                                                                                                                     | Bedroom Two        | UPVC double glazed window to the<br>rear elevation, gas central heating<br>radiator and ceiling light point.                                                                                                                                                                                                           |  |
| Lounge                             | UPVC double glazed bay window to<br>the front elevation, solid fuel fire<br>with hearth and surround, ceiling<br>light point and two gas central                                                                                                                                                                                                                                                                                                                                                             | Bedroom Three      | UPVC double glazed window to the front elevation, gas central heating radiator and ceiling light point.                                                                                                                                                                                                                |  |
| Kitchen Diner                      | heating radiators.<br>Kitchen area is fitted with a range of<br>wall and base units with<br>complimentary worksurfaces over.<br>Inset sink with drainer and mixer<br>tap. Built in oven and hon with<br>extractor hood over. Space for a tall<br>fridge freezer, washing machine and<br>dishwasher. Wall mounted gas fired<br>combination boiler. Built in<br>cupboards to the dining area. UPVC<br>window and doors to the rear<br>elevation. Gas central heating<br>radiator and two ceiling light points. | Family<br>Bathroom | Four piece white suite comprising of<br>panelled bath, pedestal sink, shower<br>enclosure with electric shower and<br>low level WC. UPVC double glazed,<br>obscured window to the rear<br>elevation, recessed ceiling spot<br>lights, full tiling to the walls and<br>flooring and gas centrally heated<br>towel rail. |  |
|                                    |                                                                                                                                                                                                                                                                                                                                                                                                                                                                                                              | Externally         | To the side is a shared driveway, to<br>the front is a raised lawn area with<br>steps leading to the front door. A<br>side access gate leads to the rear<br>garden which has a lower deck area                                                                                                                         |  |
| Landing                            | Doors to all bedrooms, family<br>bathroom and airing cupboard.<br>UPVC double glazed window to the<br>side elevation, loft access hatch and<br>ceiling light point.                                                                                                                                                                                                                                                                                                                                          |                    | and extensive lawn which leads to<br>the wooded area and the bottom of<br>the garden.                                                                                                                                                                                                                                  |  |