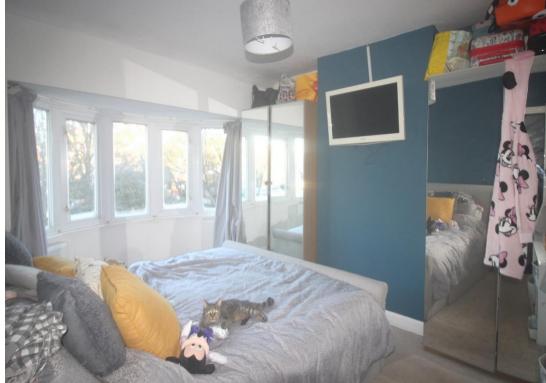

| Storm Porch<br>Entrance<br>Hallway | · · · · · · · · · · · · · · · · · · ·                                                                                                                                                                                                                                                                                                                                                                                                                                                                        | Bedroom One        | UPVC double glazed bay window to<br>the front elevation, ceiling light<br>point and gas central heating<br>radiator.                                                                                                                                                                                                   |  |
|------------------------------------|--------------------------------------------------------------------------------------------------------------------------------------------------------------------------------------------------------------------------------------------------------------------------------------------------------------------------------------------------------------------------------------------------------------------------------------------------------------------------------------------------------------|--------------------|------------------------------------------------------------------------------------------------------------------------------------------------------------------------------------------------------------------------------------------------------------------------------------------------------------------------|--|
| Lauraa                             | heated radiator and ceiling light point.                                                                                                                                                                                                                                                                                                                                                                                                                                                                     | Bedroom Two        | UPVC double glazed window to the<br>rear elevation, gas central heating<br>radiator and ceiling light point.                                                                                                                                                                                                           |  |
| Lounge                             | UPVC double glazed bay window to<br>the front elevation, solid fuel fire<br>with hearth and surround, ceiling<br>light point and two gas central                                                                                                                                                                                                                                                                                                                                                             | Bedroom Three      | UPVC double glazed window to the front elevation, gas central heating radiator and ceiling light point.                                                                                                                                                                                                                |  |
| Kitchen Diner                      | heating radiators.<br>Kitchen area is fitted with a range of<br>wall and base units with<br>complimentary worksurfaces over.<br>Inset sink with drainer and mixer<br>tap. Built in oven and hon with<br>extractor hood over. Space for a tall<br>fridge freezer, washing machine and<br>dishwasher. Wall mounted gas fired<br>combination boiler. Built in<br>cupboards to the dining area. UPVC<br>window and doors to the rear<br>elevation. Gas central heating<br>radiator and two ceiling light points. | Family<br>Bathroom | Four piece white suite comprising of<br>panelled bath, pedestal sink, shower<br>enclosure with electric shower and<br>low level WC. UPVC double glazed,<br>obscured window to the rear<br>elevation, recessed ceiling spot<br>lights, full tiling to the walls and<br>flooring and gas centrally heated<br>towel rail. |  |
|                                    |                                                                                                                                                                                                                                                                                                                                                                                                                                                                                                              | Externally         | To the side is a shared driveway, to<br>the front is a raised lawn area with<br>steps leading to the front door. A<br>side access gate leads to the rear<br>garden which has a lower deck area                                                                                                                         |  |
| Landing                            | Doors to all bedrooms, family<br>bathroom and airing cupboard.<br>UPVC double glazed window to the<br>side elevation, loft access hatch and<br>ceiling light point.                                                                                                                                                                                                                                                                                                                                          |                    | and extensive lawn which leads to<br>the wooded area and the bottom of<br>the garden.                                                                                                                                                                                                                                  |  |