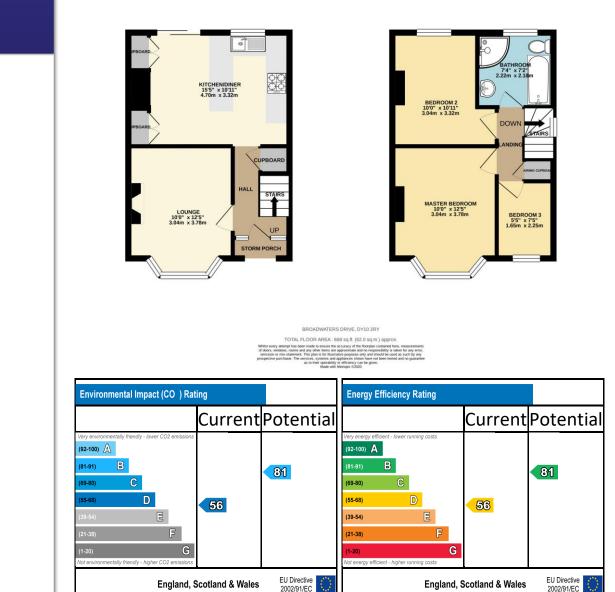

## Room Details

| GROUND FLOOR |            |             |  |  |  |
|--------------|------------|-------------|--|--|--|
| 331 sq.ft.   | (30.8 sq.m | n.) approx. |  |  |  |

1ST FLOOR 337 sq.ft. (31.3 sq.m.) approx.

| Lounge          | 10'0" x 12'5" (3.05m x 3.78m)  |
|-----------------|--------------------------------|
| Kitchen Diner   | 15'5" x 10'11" (4.70m x 3.33m) |
| Bedroom One     | 12'5" x 10'0" (3.78m x 3.05m)  |
| Bedroom Two     | 10'11" x 10'0" (3.33m x 3.05m) |
| Bedroom Three   | 7'5" x 5'5" (2.26m x 1.65m)    |
| Family Bathroom | 7'4" x 7'2" (2.24m x 2.18m)    |

For Sale: £220,000. Freehold. Broadwaters Drive, Kidderminster, DY10 Three bedroomsExtensive garden

- Two reception areas
- EPC D

Bagleys are pleased to present this traditional 1930s home to the market. The property benefits from: shared driveway, front garden, storm porch, entrance hallway, living room with solid fuel fire, kitchen diner, three bedrooms, family bathroom (separate bath and shower cubicle) and sizeable rear garden. EPC D56.