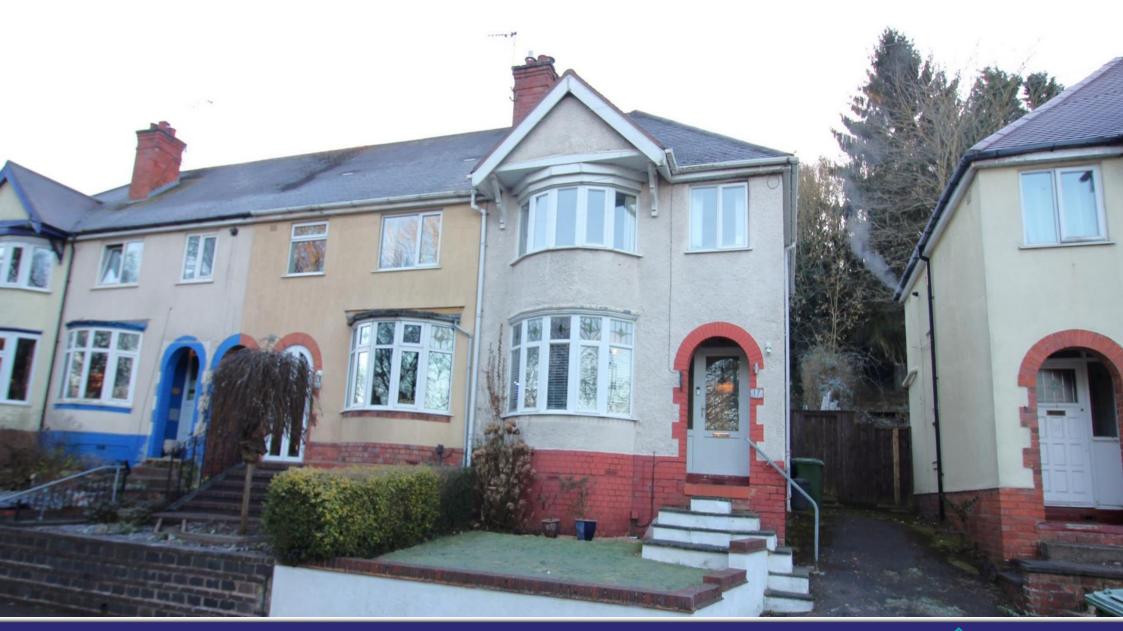

For Sale: £220,000. Freehold. Broadwaters Drive, Kidderminster, DY10 Three bedroomsExtensive garden

- Two reception areas
- EPC D

Bagleys are pleased to present this traditional 1930s home to the market. The property benefits from: shared driveway, front garden, storm porch, entrance hallway, living room with solid fuel fire, kitchen diner, three bedrooms, family bathroom (separate bath and shower cubicle) and sizeable rear garden. EPC D56.

| Storm Porch<br>Entrance<br>Hallway | · · · · · · · · · · · · · · · · · · ·                                                                                                                                                                                                                                                                                                                                                                                                                                                                        | Bedroom One        | UPVC double glazed bay window to<br>the front elevation, ceiling light<br>point and gas central heating<br>radiator.                                                                                                                                                                                                   |  |
|------------------------------------|--------------------------------------------------------------------------------------------------------------------------------------------------------------------------------------------------------------------------------------------------------------------------------------------------------------------------------------------------------------------------------------------------------------------------------------------------------------------------------------------------------------|--------------------|------------------------------------------------------------------------------------------------------------------------------------------------------------------------------------------------------------------------------------------------------------------------------------------------------------------------|--|
| Lauraa                             | heated radiator and ceiling light point.                                                                                                                                                                                                                                                                                                                                                                                                                                                                     | Bedroom Two        | UPVC double glazed window to the<br>rear elevation, gas central heating<br>radiator and ceiling light point.                                                                                                                                                                                                           |  |
| Lounge                             | UPVC double glazed bay window to<br>the front elevation, solid fuel fire<br>with hearth and surround, ceiling<br>light point and two gas central                                                                                                                                                                                                                                                                                                                                                             | Bedroom Three      | UPVC double glazed window to the front elevation, gas central heating radiator and ceiling light point.                                                                                                                                                                                                                |  |
| Kitchen Diner                      | heating radiators.<br>Kitchen area is fitted with a range of<br>wall and base units with<br>complimentary worksurfaces over.<br>Inset sink with drainer and mixer<br>tap. Built in oven and hon with<br>extractor hood over. Space for a tall<br>fridge freezer, washing machine and<br>dishwasher. Wall mounted gas fired<br>combination boiler. Built in<br>cupboards to the dining area. UPVC<br>window and doors to the rear<br>elevation. Gas central heating<br>radiator and two ceiling light points. | Family<br>Bathroom | Four piece white suite comprising of<br>panelled bath, pedestal sink, shower<br>enclosure with electric shower and<br>low level WC. UPVC double glazed,<br>obscured window to the rear<br>elevation, recessed ceiling spot<br>lights, full tiling to the walls and<br>flooring and gas centrally heated<br>towel rail. |  |
|                                    |                                                                                                                                                                                                                                                                                                                                                                                                                                                                                                              | Externally         | To the side is a shared driveway, to<br>the front is a raised lawn area with<br>steps leading to the front door. A<br>side access gate leads to the rear<br>garden which has a lower deck area                                                                                                                         |  |
| Landing                            | Doors to all bedrooms, family<br>bathroom and airing cupboard.<br>UPVC double glazed window to the<br>side elevation, loft access hatch and<br>ceiling light point.                                                                                                                                                                                                                                                                                                                                          |                    | and extensive lawn which leads to<br>the wooded area and the bottom of<br>the garden.                                                                                                                                                                                                                                  |  |