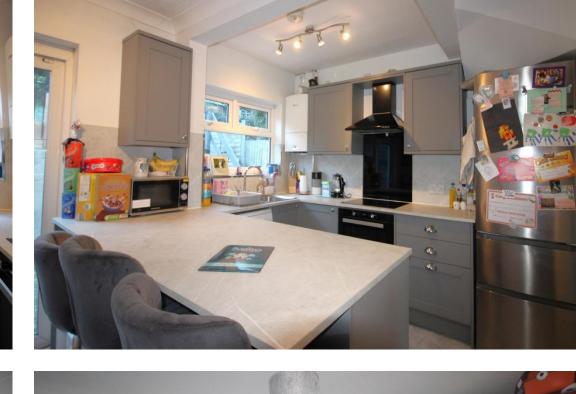

| Storm Porch<br>Entrance<br>Hallway | · · · · · · · · · · · · · · · · · · ·                                                                                                                                                                                                                                                                                                                                                                                                                                                                        | Bedroom One        | UPVC double glazed bay window to<br>the front elevation, ceiling light<br>point and gas central heating<br>radiator.                                                                                                                                                                                                   |  |
|------------------------------------|--------------------------------------------------------------------------------------------------------------------------------------------------------------------------------------------------------------------------------------------------------------------------------------------------------------------------------------------------------------------------------------------------------------------------------------------------------------------------------------------------------------|--------------------|------------------------------------------------------------------------------------------------------------------------------------------------------------------------------------------------------------------------------------------------------------------------------------------------------------------------|--|
| Lauraa                             | heated radiator and ceiling light point.                                                                                                                                                                                                                                                                                                                                                                                                                                                                     | Bedroom Two        | UPVC double glazed window to the<br>rear elevation, gas central heating<br>radiator and ceiling light point.                                                                                                                                                                                                           |  |
| Lounge                             | UPVC double glazed bay window to<br>the front elevation, solid fuel fire<br>with hearth and surround, ceiling<br>light point and two gas central                                                                                                                                                                                                                                                                                                                                                             | Bedroom Three      | UPVC double glazed window to the front elevation, gas central heating radiator and ceiling light point.                                                                                                                                                                                                                |  |
| Kitchen Diner                      | heating radiators.<br>Kitchen area is fitted with a range of<br>wall and base units with<br>complimentary worksurfaces over.<br>Inset sink with drainer and mixer<br>tap. Built in oven and hon with<br>extractor hood over. Space for a tall<br>fridge freezer, washing machine and<br>dishwasher. Wall mounted gas fired<br>combination boiler. Built in<br>cupboards to the dining area. UPVC<br>window and doors to the rear<br>elevation. Gas central heating<br>radiator and two ceiling light points. | Family<br>Bathroom | Four piece white suite comprising of<br>panelled bath, pedestal sink, shower<br>enclosure with electric shower and<br>low level WC. UPVC double glazed,<br>obscured window to the rear<br>elevation, recessed ceiling spot<br>lights, full tiling to the walls and<br>flooring and gas centrally heated<br>towel rail. |  |
|                                    |                                                                                                                                                                                                                                                                                                                                                                                                                                                                                                              | Externally         | To the side is a shared driveway, to<br>the front is a raised lawn area with<br>steps leading to the front door. A<br>side access gate leads to the rear<br>garden which has a lower deck area                                                                                                                         |  |
| Landing                            | Doors to all bedrooms, family<br>bathroom and airing cupboard.<br>UPVC double glazed window to the<br>side elevation, loft access hatch and<br>ceiling light point.                                                                                                                                                                                                                                                                                                                                          |                    | and extensive lawn which leads to<br>the wooded area and the bottom of<br>the garden.                                                                                                                                                                                                                                  |  |