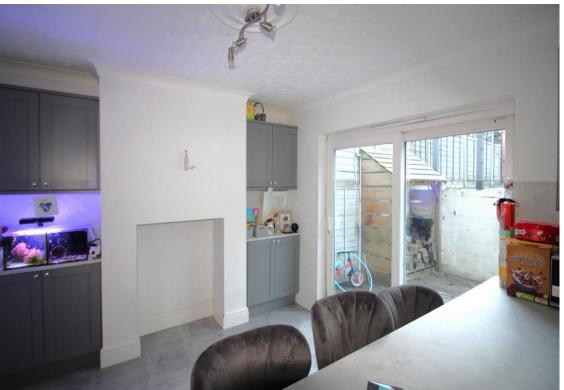

| Storm Porch<br>Entrance<br>Hallway | · · · · · · · · · · · · · · · · · · ·                                                                                                                                                                                                                                                                                                                                                                                                                                                                        | Bedroom One        | UPVC double glazed bay window to<br>the front elevation, ceiling light<br>point and gas central heating<br>radiator.                                                                                                                                                                                                   |  |
|------------------------------------|--------------------------------------------------------------------------------------------------------------------------------------------------------------------------------------------------------------------------------------------------------------------------------------------------------------------------------------------------------------------------------------------------------------------------------------------------------------------------------------------------------------|--------------------|------------------------------------------------------------------------------------------------------------------------------------------------------------------------------------------------------------------------------------------------------------------------------------------------------------------------|--|
| Lauraa                             | heated radiator and ceiling light point.                                                                                                                                                                                                                                                                                                                                                                                                                                                                     | Bedroom Two        | UPVC double glazed window to the<br>rear elevation, gas central heating<br>radiator and ceiling light point.                                                                                                                                                                                                           |  |
| Lounge                             | UPVC double glazed bay window to<br>the front elevation, solid fuel fire<br>with hearth and surround, ceiling<br>light point and two gas central                                                                                                                                                                                                                                                                                                                                                             | Bedroom Three      | UPVC double glazed window to the front elevation, gas central heating radiator and ceiling light point.                                                                                                                                                                                                                |  |
| Kitchen Diner                      | heating radiators.<br>Kitchen area is fitted with a range of<br>wall and base units with<br>complimentary worksurfaces over.<br>Inset sink with drainer and mixer<br>tap. Built in oven and hon with<br>extractor hood over. Space for a tall<br>fridge freezer, washing machine and<br>dishwasher. Wall mounted gas fired<br>combination boiler. Built in<br>cupboards to the dining area. UPVC<br>window and doors to the rear<br>elevation. Gas central heating<br>radiator and two ceiling light points. | Family<br>Bathroom | Four piece white suite comprising of<br>panelled bath, pedestal sink, shower<br>enclosure with electric shower and<br>low level WC. UPVC double glazed,<br>obscured window to the rear<br>elevation, recessed ceiling spot<br>lights, full tiling to the walls and<br>flooring and gas centrally heated<br>towel rail. |  |
|                                    |                                                                                                                                                                                                                                                                                                                                                                                                                                                                                                              | Externally         | To the side is a shared driveway, to<br>the front is a raised lawn area with<br>steps leading to the front door. A<br>side access gate leads to the rear<br>garden which has a lower deck area                                                                                                                         |  |
| Landing                            | Doors to all bedrooms, family<br>bathroom and airing cupboard.<br>UPVC double glazed window to the<br>side elevation, loft access hatch and<br>ceiling light point.                                                                                                                                                                                                                                                                                                                                          |                    | and extensive lawn which leads to<br>the wooded area and the bottom of<br>the garden.                                                                                                                                                                                                                                  |  |