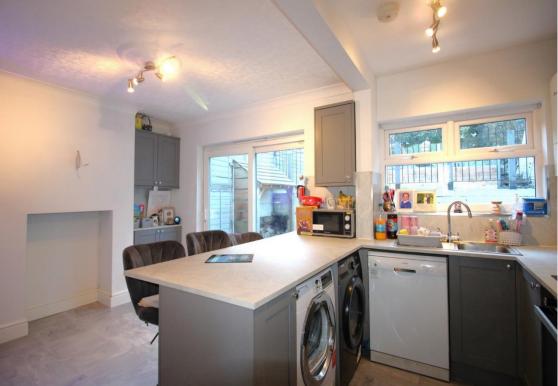

| Storm Porch<br>Entrance<br>Hallway | · · · · · · · · · · · · · · · · · · ·                                                                                                                                                                                                                                                                                                                                                                                                                                                                        | Bedroom One        | UPVC double glazed bay window to<br>the front elevation, ceiling light<br>point and gas central heating<br>radiator.                                                                                                                                                                                                   |  |
|------------------------------------|--------------------------------------------------------------------------------------------------------------------------------------------------------------------------------------------------------------------------------------------------------------------------------------------------------------------------------------------------------------------------------------------------------------------------------------------------------------------------------------------------------------|--------------------|------------------------------------------------------------------------------------------------------------------------------------------------------------------------------------------------------------------------------------------------------------------------------------------------------------------------|--|
| Lauraa                             | heated radiator and ceiling light point.                                                                                                                                                                                                                                                                                                                                                                                                                                                                     | Bedroom Two        | UPVC double glazed window to the<br>rear elevation, gas central heating<br>radiator and ceiling light point.                                                                                                                                                                                                           |  |
| Lounge                             | UPVC double glazed bay window to<br>the front elevation, solid fuel fire<br>with hearth and surround, ceiling<br>light point and two gas central                                                                                                                                                                                                                                                                                                                                                             | Bedroom Three      | UPVC double glazed window to the front elevation, gas central heating radiator and ceiling light point.                                                                                                                                                                                                                |  |
| Kitchen Diner                      | heating radiators.<br>Kitchen area is fitted with a range of<br>wall and base units with<br>complimentary worksurfaces over.<br>Inset sink with drainer and mixer<br>tap. Built in oven and hon with<br>extractor hood over. Space for a tall<br>fridge freezer, washing machine and<br>dishwasher. Wall mounted gas fired<br>combination boiler. Built in<br>cupboards to the dining area. UPVC<br>window and doors to the rear<br>elevation. Gas central heating<br>radiator and two ceiling light points. | Family<br>Bathroom | Four piece white suite comprising of<br>panelled bath, pedestal sink, shower<br>enclosure with electric shower and<br>low level WC. UPVC double glazed,<br>obscured window to the rear<br>elevation, recessed ceiling spot<br>lights, full tiling to the walls and<br>flooring and gas centrally heated<br>towel rail. |  |
|                                    |                                                                                                                                                                                                                                                                                                                                                                                                                                                                                                              | Externally         | To the side is a shared driveway, to<br>the front is a raised lawn area with<br>steps leading to the front door. A<br>side access gate leads to the rear<br>garden which has a lower deck area                                                                                                                         |  |
| Landing                            | Doors to all bedrooms, family<br>bathroom and airing cupboard.<br>UPVC double glazed window to the<br>side elevation, loft access hatch and<br>ceiling light point.                                                                                                                                                                                                                                                                                                                                          |                    | and extensive lawn which leads to<br>the wooded area and the bottom of<br>the garden.                                                                                                                                                                                                                                  |  |