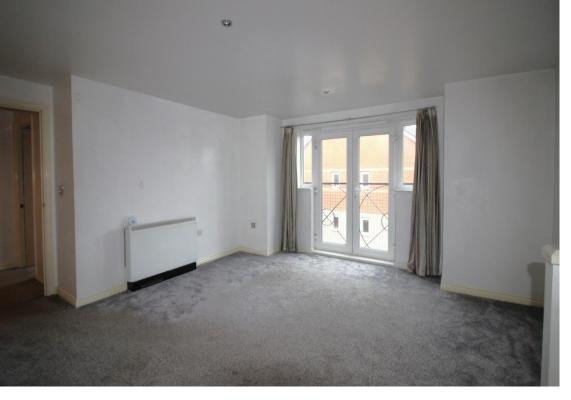

| Entrance Hallway | Doors to living room, both bedroom, bathroom and airing cupboard which houses the hot water heater and fuse board. Wall mounted electric heater.        | Bedroom Two Bathroom              | k<br>V<br>W      |
|------------------|---------------------------------------------------------------------------------------------------------------------------------------------------------|-----------------------------------|------------------|
| Living Room      | Juliette balcony to rear and archway to kitchen. Wall mounted electric heater.                                                                          |                                   | V<br>e           |
| Kitchen          | Fitted with a range of wall and base units with worksurfaces over and inset sink with mixer tap. Built in electric hob and oven. Space for white goods. | Externally  Leasehold Information | T<br>v<br>T<br>0 |
| Bedroom One      | Juliette balcony to rear. Wall mounted electric heater.                                                                                                 |                                   | c                |

UPVC window to rear and archway to kitchen. Wall mounted electric heater.

White suite comprising panelled bath with shower over, pedestal sink and WC. Wall mounted electric heater and extractor unit.

There is allocated parking for one vehicle with additional visitors parking.

## Room Details

**Entrance Hallway** 

Living Room 4.35m x 4.40m (14'3" x 14'5")

Kitchen 2.05m x 2.81m (6'9" x 9'3")

Bedroom One 2.54m x 4.38m (8'4" x 14'4") at widest

point

Bedroom Two 2.57m x 2.30m (8'5" x 7'7")