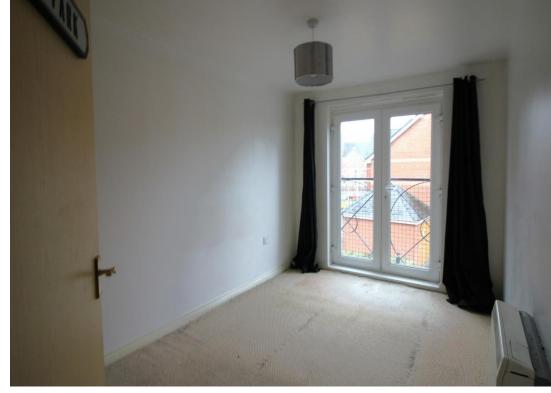

| Entrance Hallway | Doors to living room, both bedroom, bathroom and airing cupboard which houses the hot water heater and fuse board. Wall mounted electric heater.        | Bedroom Two Bathroom              | k<br>V<br>W      |
|------------------|---------------------------------------------------------------------------------------------------------------------------------------------------------|-----------------------------------|------------------|
| Living Room      | Juliette balcony to rear and archway to kitchen. Wall mounted electric heater.                                                                          |                                   | V<br>e           |
| Kitchen          | Fitted with a range of wall and base units with worksurfaces over and inset sink with mixer tap. Built in electric hob and oven. Space for white goods. | Externally  Leasehold Information | T<br>v<br>T<br>0 |
| Bedroom One      | Juliette balcony to rear. Wall mounted electric heater.                                                                                                 |                                   | c                |

## Room Details

**Entrance Hallway** 

Living Room 4.35m x 4.40m (14'3" x 14'5")

Kitchen 2.05m x 2.81m (6'9" x 9'3")

Bedroom One 2.54m x 4.38m (8'4" x 14'4") at widest

point

Bedroom Two 2.57m x 2.30m (8'5" x 7'7")