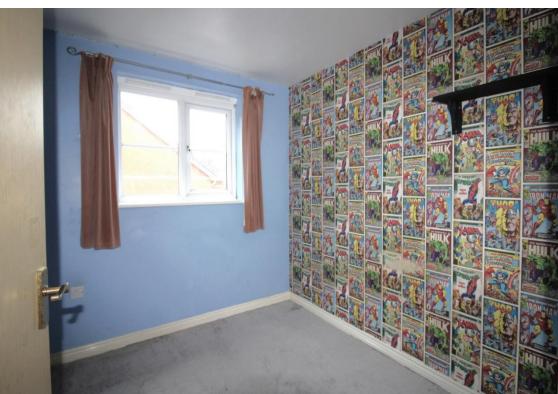

| Entrance Hallway | Doors to living room, both bedroom, bathroom and airing cupboard which houses the hot water heater and fuse board. Wall mounted electric heater.        | Bedroom Two Bathroom              | k<br>V<br>W      |
|------------------|---------------------------------------------------------------------------------------------------------------------------------------------------------|-----------------------------------|------------------|
| Living Room      | Juliette balcony to rear and archway to kitchen. Wall mounted electric heater.                                                                          |                                   | V<br>e           |
| Kitchen          | Fitted with a range of wall and base units with worksurfaces over and inset sink with mixer tap. Built in electric hob and oven. Space for white goods. | Externally  Leasehold Information | T<br>v<br>T<br>0 |
| Bedroom One      | Juliette balcony to rear. Wall mounted electric heater.                                                                                                 |                                   | c                |

## Room Details

**Entrance Hallway** 

Living Room 4.35m x 4.40m (14'3" x 14'5")

Kitchen 2.05m x 2.81m (6'9" x 9'3")

Bedroom One 2.54m x 4.38m (8'4" x 14'4") at widest

point

Bedroom Two 2.57m x 2.30m (8'5" x 7'7")