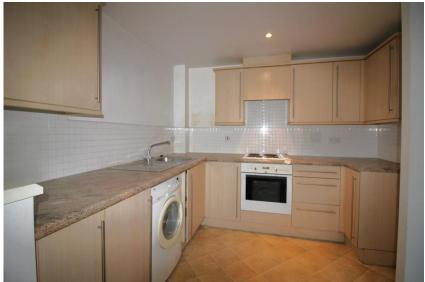

| Entrance Hallway | Doors to living room, both bedroom, bathroom and airing cupboard which houses the hot water heater and fuse board. Wall mounted electric heater.        | Bedroom Two Bathroom              | k<br>V<br>W      |
|------------------|---------------------------------------------------------------------------------------------------------------------------------------------------------|-----------------------------------|------------------|
| Living Room      | Juliette balcony to rear and archway to kitchen. Wall mounted electric heater.                                                                          |                                   | V<br>e           |
| Kitchen          | Fitted with a range of wall and base units with worksurfaces over and inset sink with mixer tap. Built in electric hob and oven. Space for white goods. | Externally  Leasehold Information | T<br>v<br>T<br>0 |
| Bedroom One      | Juliette balcony to rear. Wall mounted electric heater.                                                                                                 |                                   | c                |