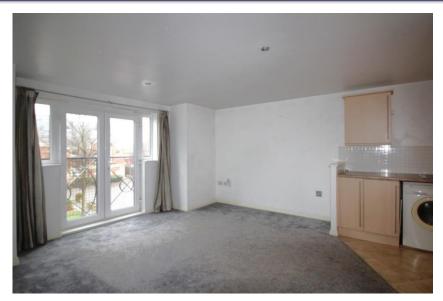

| Entrance Hallway | Doors to living room, both bedroom, bathroom and airing cupboard which houses the hot water heater and fuse board. Wall mounted electric heater.        | Bedroom Two Bathroom              | k<br>V<br>W      |
|------------------|---------------------------------------------------------------------------------------------------------------------------------------------------------|-----------------------------------|------------------|
| Living Room      | Juliette balcony to rear and archway to kitchen. Wall mounted electric heater.                                                                          |                                   | V<br>e           |
| Kitchen          | Fitted with a range of wall and base units with worksurfaces over and inset sink with mixer tap. Built in electric hob and oven. Space for white goods. | Externally  Leasehold Information | T<br>v<br>T<br>0 |
| Bedroom One      | Juliette balcony to rear. Wall mounted electric heater.                                                                                                 |                                   | c                |

UPVC window to rear and archway to kitchen. Wall mounted electric heater.

White suite comprising panelled bath with shower over, pedestal sink and WC. Wall mounted electric heater and extractor unit.

There is allocated parking for one vehicle with additional visitors parking.