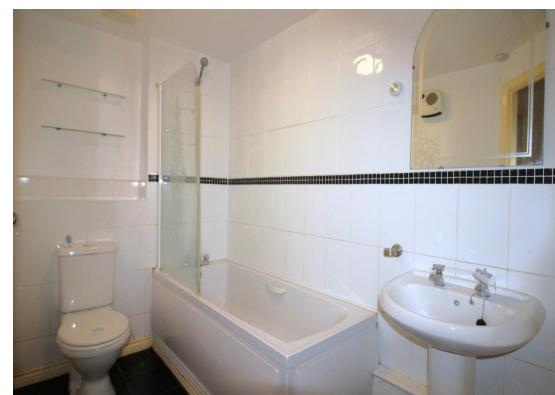

UPVC window to rear and archway to kitchen. Wall mounted electric heater.

White suite comprising panelled bath with shower over, pedestal sink and WC. Wall mounted electric heater and extractor unit.

There is allocated parking for one vehicle with additional visitors parking.

Bathroom 1.59m x 2.57m (5'3" x 8'5")

Externally

Leasehold

Information

Whilst every care is taken to ensure the accuracy of these details no responsibility for errors or misdescription can be accepted nor is any guarantee offered in respect of the property. These particulars do not constitute any part of an offer or contract.